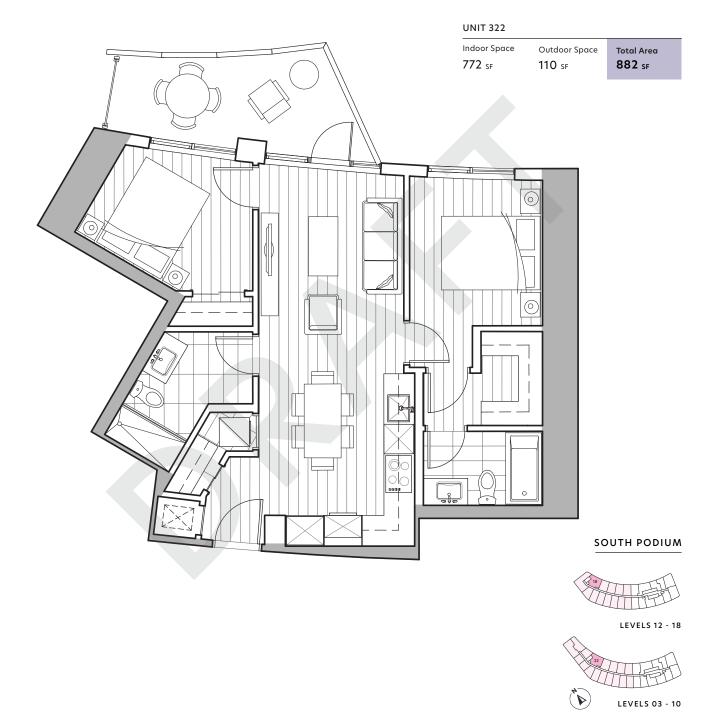

# 2 BEDROOM + 2 BATHROOM

Indoor Space Ou

763 - 772 SE

**Outdoor Space** 

95 - 115 SF

**Total Area** 

858 - 887 SF

Unit not available on level 11