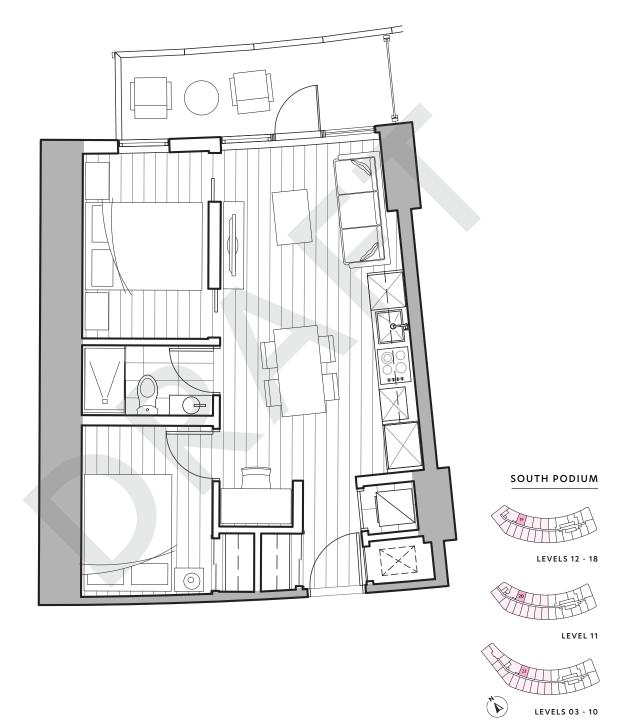

## 1 BEDROOM

Indoor Space Outdoor Space

396 SF 169 SF

Total Area

**565** SF

Unit not available from level 11 - 18