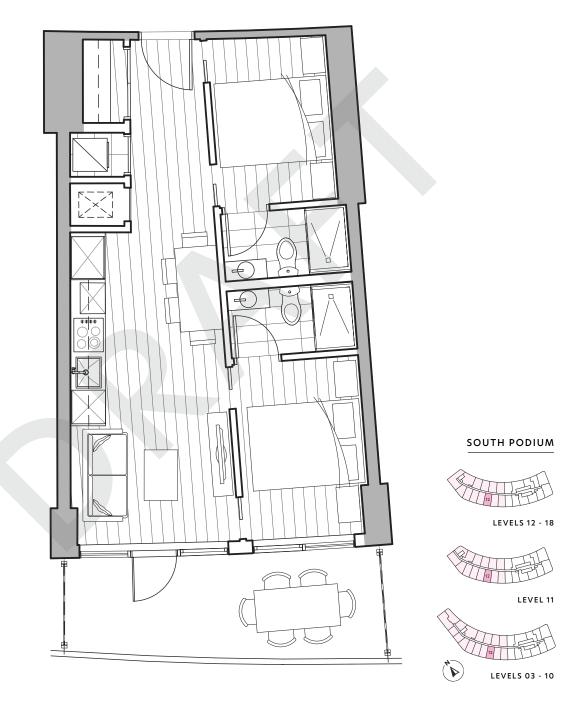

## JR. 2 BEDROOM + 1 BATHROOM

Indoor Space Outdoor Space

543 SF 85 SF

**Total Area** 

628 SF

### JR. 2 BEDROOM + 2 BATHROOM

Indoor Space Outdoor Space

543 SF 127 SF

Total Area

**UNIT 312** 

Indoor Space Outdoor Space

543 SF 620 SF

Total Area