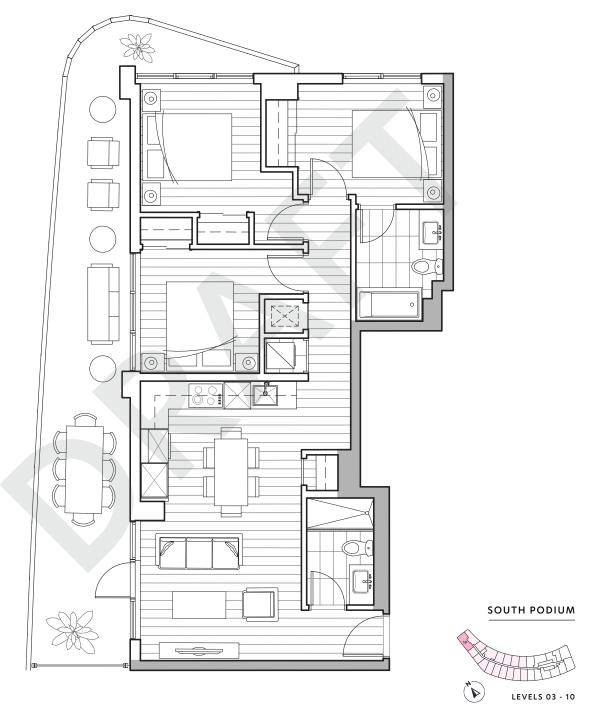

## 3 BEDROOM

898 SF

Indoor Space **Outdoor Space** 

**Total Area** 

353 SF 1,251 SF