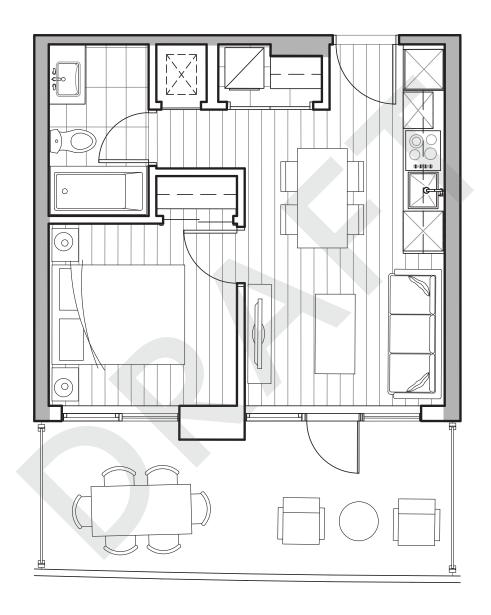

## 1 BEDROOM

Indoor Space Outdoor Space

396 SF 169 SF

Total Area

**565** SF

Unit not available from level 11 - 18