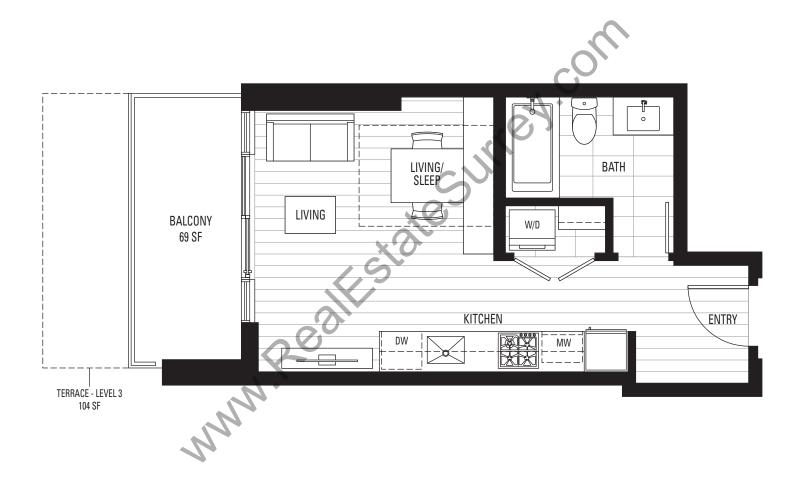

## A | URBAN 1

#### **ENCLOSED AREA 315 SF**

LEVELS 15-40 NORTH (EXCLUDING LEVEL 34)