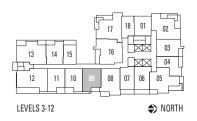

## A | URBAN 1

#### **ENCLOSED AREA 315 SF**

LEVELS 15-40 NORTH (EXCLUDING LEVEL 34)