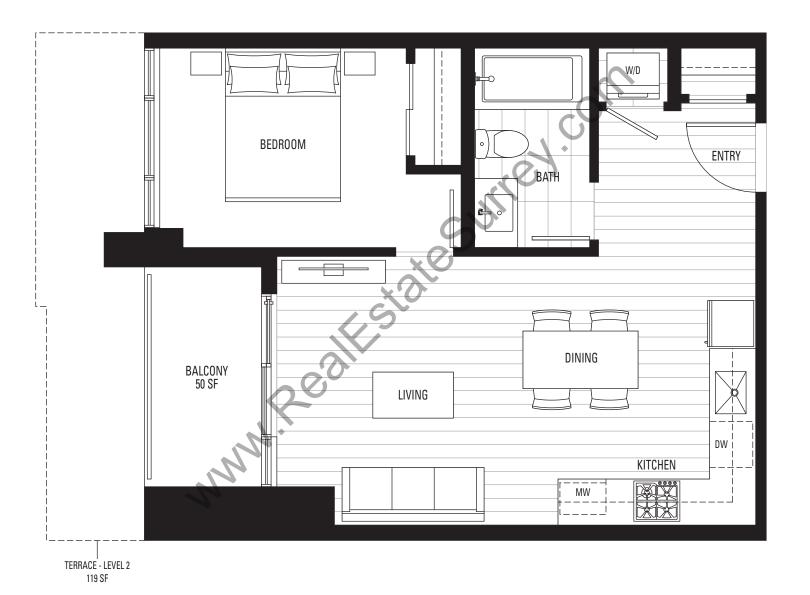

## A | URBAN 1

#### **ENCLOSED AREA 315 SF**





LEVELS 15-40 NORTH (EXCLUDING LEVEL 34)





## Al | URBAN 1

#### **ENCLOSED AREA 323 SF**









## A2 | URBAN 1

#### **ENCLOSED AREA 332-339 SF**















## B | 1 BEDROOM

#### **ENCLOSED AREA 461 SF**









LEVELS 15-40 NORTH (EXCLUDING LEVEL 34)





B1 | 1 BEDROOM

#### **ENCLOSED AREA 471 SF**









## B2 | 1 BEDROOM

#### **ENCLOSED AREA 476 SF**











B3 | 1 BEDROOM

#### **ENCLOSED AREA 479 SF**











B4 | 1 BEDROOM

#### **ENCLOSED AREA 511-513 SF**











# B5 | 1 BEDROOM + DEN

#### **ENCLOSED AREA 491 SF**











C | URBAN 2

#### **ENCLOSED AREA 415-427 SF**











LEVELS 15-40 (EXCLUDING LEVEL 34)







## C1 | URBAN 2

#### **ENCLOSED AREA 460-481 SF**





LEVELS 41-43















## C2 | URBAN 2

#### **ENCLOSED AREA 424-434 SF**















## C3 | URBAN 2

#### **ENCLOSED AREA 467-480 SF**









## C4 | URBAN 2

#### **ENCLOSED AREA 525-532 SF**









LEVELS 15-40 NORTH (EXCLUDING LEVEL 34)



# ONECENTRAL

ENERGIZED URBAN LIVING | CENTRAL CITY

## D | 2 BEDROOM

#### **ENCLOSED AREA 695-715 SF**







LEVEL 2

LEVELS 41-43 NORTH





## DI | 2 BEDROOM

#### **ENCLOSED AREA 715 SF**









## D2 | 2 BEDROOM

#### **ENCLOSED AREA 704 SF**





# ONECENTRAL

ENERGIZED URBAN LIVING | CENTRAL CITY

##