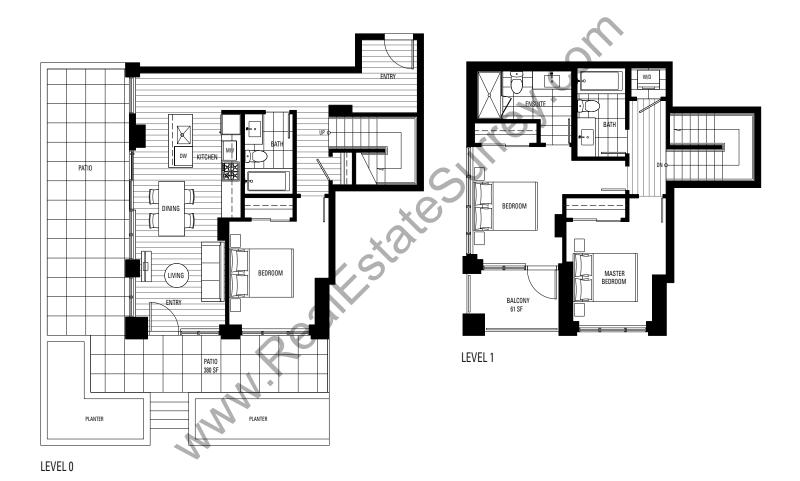

OSED AREA 702-711 SF**





**LEVELS 41-43** 









LEVELS 15-40 NORTH (EXCLUDING LEVEL 34)





# E5 | URBAN 3

#### **ENCLOSED AREA 767-769 SF**











## E6 | URBAN 3

#### **ENCLOSED AREA 720 SF**









E7 | URBAN 3

INDOOR AREA 729 - 751 SF









E8 | 2 BEDROOM + DEN

**ENCLOSED AREA 732-734 SF** 











## E9 | 2 BEDROOM + DEN

#### **ENCLOSED AREA 803-806 SF**











E10 | URBAN 3 + DEN

#### **ENCLOSED AREA 752 SF**











## F | 3 BEDROOM

#### **ENCLOSED AREA 855 SF**







NORTH





## TH4 | 3 BEDROOM + DEN

#### **ENCLOSED AREA 1443 SF**











# TH5 | 2 BEDROOM + DEN

#### **ENCLOSED AREA 1130 SF**





LEVEL 1 LEVEL 2







### TH6 | 2 BEDROOM + DEN

#### INDOOR AREA 1006 SF



LEVEL 1







## TH7 | 3 BEDROOM + DEN

#### INDOOR AREA 1272 SF









## TH8 | 3 BEDROOM

#### **ENCLOSED AREA 1056 SF**



LEVEL 0





# **ONECENTRAL**

ENERGIZED URBAN LIVING | CENTRAL CITY

## THII | 2 BEDROOM + FLEX

#### **ENCLOSED AREA 1082 SF**

WORKSHOP

RETAIL

TH9 TH10

LEVELS 0-1

RETAIL

NORTH