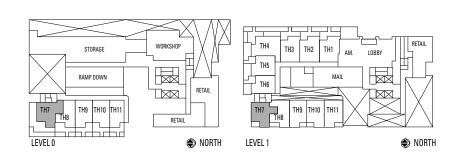

## TH7 | 3 BEDROOM + DEN

#### INDOOR AREA 1272 SF

## TH8 | 3 BEDROOM

#### **ENCLOSED AREA 1056 SF**

LEVEL 0