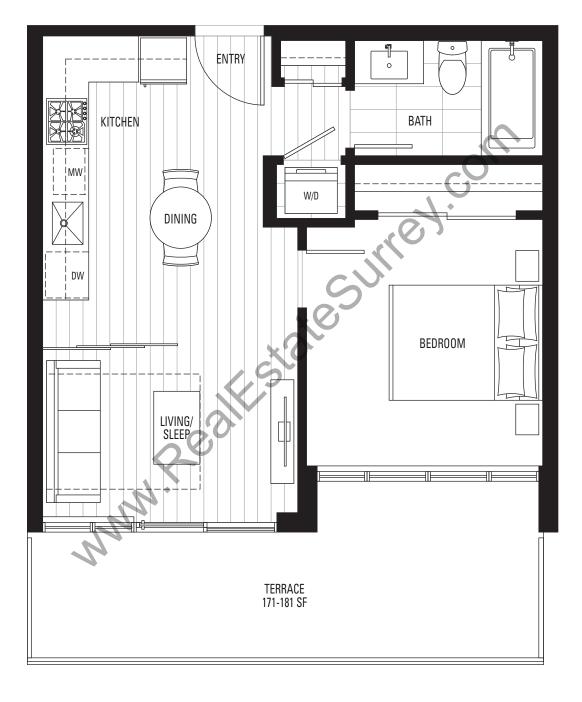

## B | 1 BEDROOM

#### **ENCLOSED AREA 461 SF**

LEVELS 15-40 NORTH (EXCLUDING LEVEL 34)

B1 | 1 BEDROOM