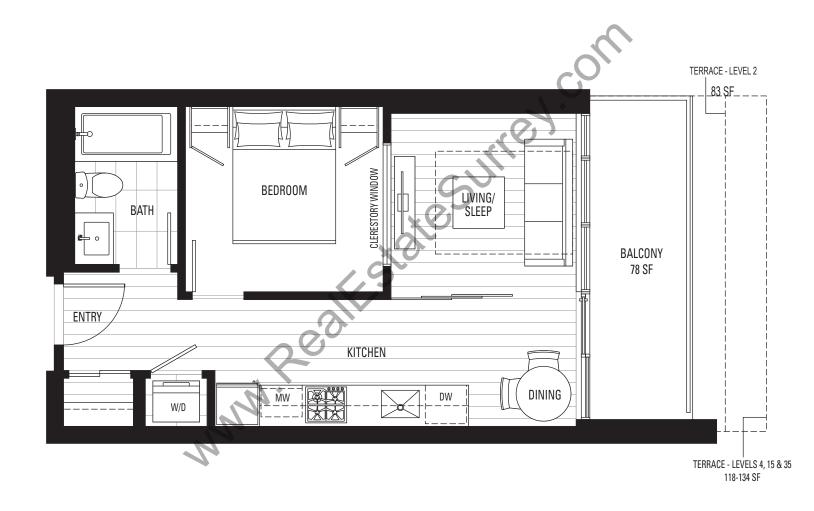

## B | 1 BEDROOM

#### **ENCLOSED AREA 461 SF**

LEVELS 15-40 NORTH (EXCLUDING LEVEL 34)

B1 | 1 BEDROOM