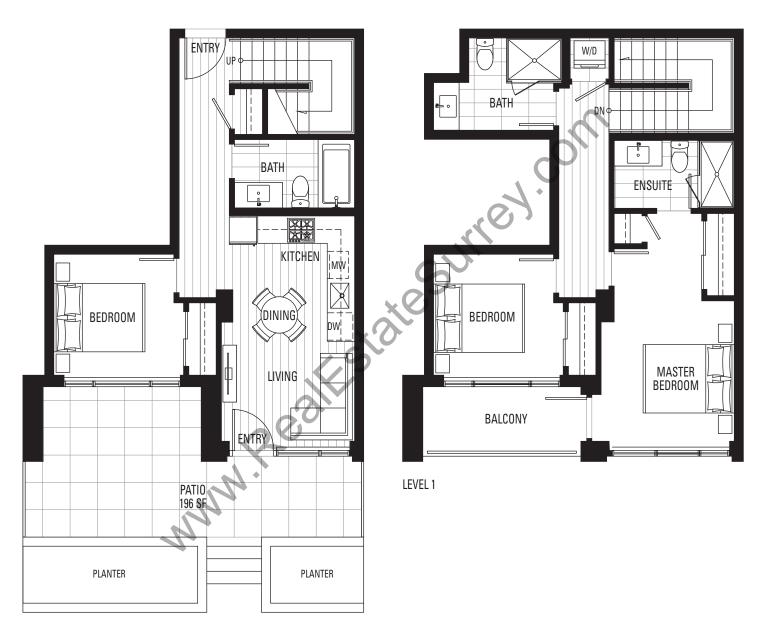

S 15-40 NORTH (EXCLUDING LEVEL 34)





# E5 | URBAN 3

#### **ENCLOSED AREA 767-769 SF**











## E6 | URBAN 3

#### **ENCLOSED AREA 720 SF**









E7 | URBAN 3

INDOOR AREA 729 - 751 SF









E8 | 2 BEDROOM + DEN

**ENCLOSED AREA 732-734 SF** 











## E9 | 2 BEDROOM + DEN

#### **ENCLOSED AREA 803-806 SF**











E10 | URBAN 3 + DEN

#### **ENCLOSED AREA 752 SF**











## F | 3 BEDROOM

#### **ENCLOSED AREA 855 SF**







NORTH





## TH4 | 3 BEDROOM + DEN

#### **ENCLOSED AREA 1443 SF**











# TH5 | 2 BEDROOM + DEN

#### **ENCLOSED AREA 1130 SF**





LEVEL 1 LEVEL 2







### TH6 | 2 BEDROOM + DEN

#### INDOOR AREA 1006 SF



LEVEL 1







## TH7 | 3 BEDROOM + DEN

#### INDOOR AREA 1272 SF









## TH8 | 3 BEDROOM

#### **ENCLOSED AREA 1056 SF**



LEVEL 0





# **ONECENTRAL**

ENERGIZED URBAN LIVING | CENTRAL CITY

## THII | 2 BEDROOM + FLEX

#### **ENCLOSED AREA 1082 SF**

WORKSHOP

RETAIL

TH9 TH10

LEVELS 0-1

RETAIL

NORTH