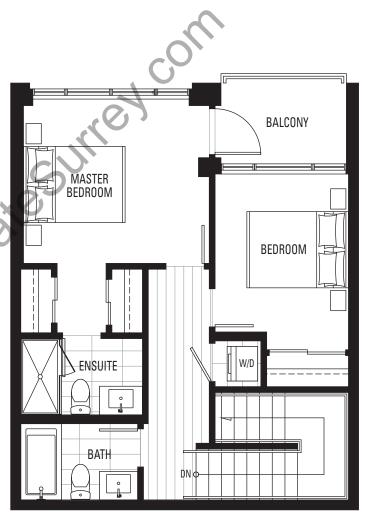

3— 41 SF









### E3 | URBAN 3

#### INDOOR AREA 648 SF







# ONECENTRAL

NERGIZED URBAN LIVING | CENTRAL CITY

## E4 | URBAN 3

#### **ENCLOSED AREA 702-711 SF**





**LEVELS 41-43** 









LEVELS 15-40 NORTH (EXCLUDING LEVEL 34)





# E5 | URBAN 3

#### **ENCLOSED AREA 767-769 SF**











## E6 | URBAN 3

#### **ENCLOSED AREA 720 SF**









E7 | URBAN 3

INDOOR AREA 729 - 751 SF









E8 | 2 BEDROOM + DEN

**ENCLOSED AREA 732-734 SF** 











## E9 | 2 BEDROOM + DEN

#### **ENCLOSED AREA 803-806 SF**











E10 | URBAN 3 + DEN

#### **ENCLOSED AREA 752 SF**











## F | 3 BEDROOM

#### **ENCLOSED AREA 855 SF**







NORTH





## TH4 | 3 BEDROOM + DEN

#### **ENCLOSED AREA 1443 SF**











# TH5 | 2 BEDROOM + DEN

#### **ENCLOSED AREA 1130 SF**





LEVEL 1 LEVEL 2







### TH6 | 2 BEDROOM + DEN

#### INDOOR AREA 1006 SF



LEVEL 1







## TH7 | 3 BEDROOM + DEN

#### INDOOR AREA 1272 SF









## TH8 | 3 BEDROOM

#### **ENCLOSED AREA 1056 SF**



LEVEL 0





# **ONECENTRAL**

ENERGIZED URBAN LIVING | CENTRAL CITY

## THII | 2 BEDROOM + FLEX

#### **ENCLOSED AREA 1082 SF**

WORKSHOP

RETAIL

TH9 TH10

LEVELS 0-1

RETAIL

NORTH