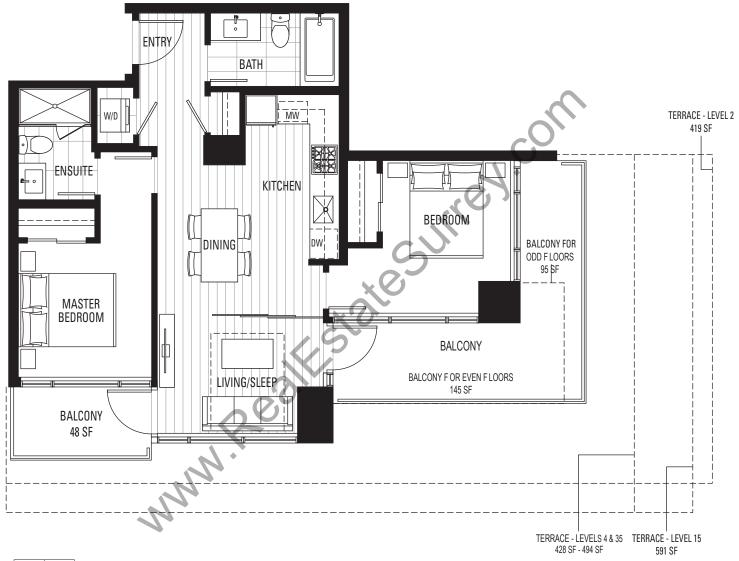

## D | 2 BEDROOM

#### **ENCLOSED AREA 695-715 SF**

LEVEL 2

LEVELS 41-43 NORTH