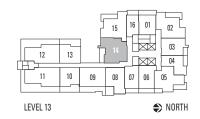

LEVELS 15-40 NORTH (EXCLUDING LEVEL 34)





## D6 | 2 BEDROOM

#### **ENCLOSED AREA 654 SF**









### D7 | URBAN 3

#### **ENCLOSED AREA 739 SF**









D8 | 2 BEDROOM

#### **ENCLOSED AREA 746 SF**











## D9 | 2 BEDROOM

#### **ENCLOSED AREA 821 SF**











## E | URBAN 3

#### **ENCLOSED AREA 576 SF**









EI | URBAN 3

**ENCLOSED AREA 533 SF** 





LEVELS 15-40 NORTH (EXCLUDING LEVEL 34)





## E2 | URBAN 3

#### **ENCLOSED AREA 615-626 SF**



BALCONY - LEVEL 2-3— 41 SF









### E3 | URBAN 3

#### INDOOR AREA 648 SF







# ONECENTRAL

NERGIZED URBAN LIVING | CENTRAL CITY

## E4 | URBAN 3

#### **ENCLOSED AREA 702-711 SF**





**LEVELS 41-43** 









LEVELS 15-40 NORTH (EXCLUDING LEVEL 34)





# E5 | URBAN 3

#### **ENCLOSED AREA 767-769 SF**











## E6 | URBAN 3

#### **ENCLOSED AREA 720 SF**









E7 | URBAN 3

INDOOR AREA 729 - 751 SF









E8 | 2 BEDROOM + DEN

**ENCLOSED AREA 732-734 SF** 











## E9 | 2 BEDROOM + DEN

#### **ENCLOSED AREA 803-806 SF**











E10 | URBAN 3 + DEN

#### **ENCLOSED AREA 752 SF**











## F | 3 BEDROOM

#### **ENCLOSED AREA 855 SF**







NORTH





## TH4 | 3 BEDROOM + DEN

#### **ENCLOSED AREA 1443 SF**











# TH5 | 2 BEDROOM + DEN

#### **ENCLOSED AREA 1130 SF**





LEVEL 1 LEVEL 2







### TH6 | 2 BEDROOM + DEN

#### INDOOR AREA 1006 SF



LEVEL 1







## TH7 | 3 BEDROOM + DEN

#### INDOOR AREA 1272 SF









## TH8 | 3 BEDROOM

#### **ENCLOSED AREA 1056 SF**



LEVEL 0





# **ONECENTRAL**

ENERGIZED URBAN LIVING | CENTRAL CITY

## THII | 2 BEDROOM + F