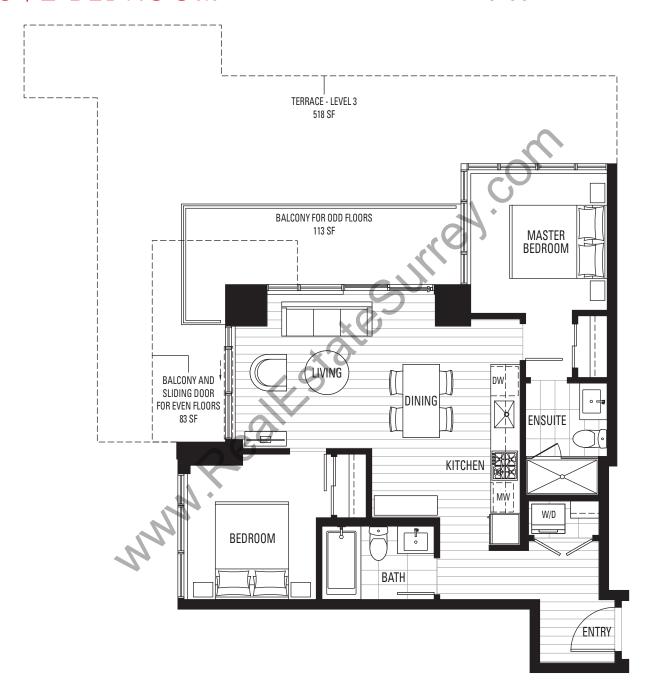

## B | 1 BEDROOM

#### **ENCLOSED AREA 461 SF**

LEVELS 15-40 NORTH (EXCLUDING LEVEL 34)

B1 | 1 BEDROOM