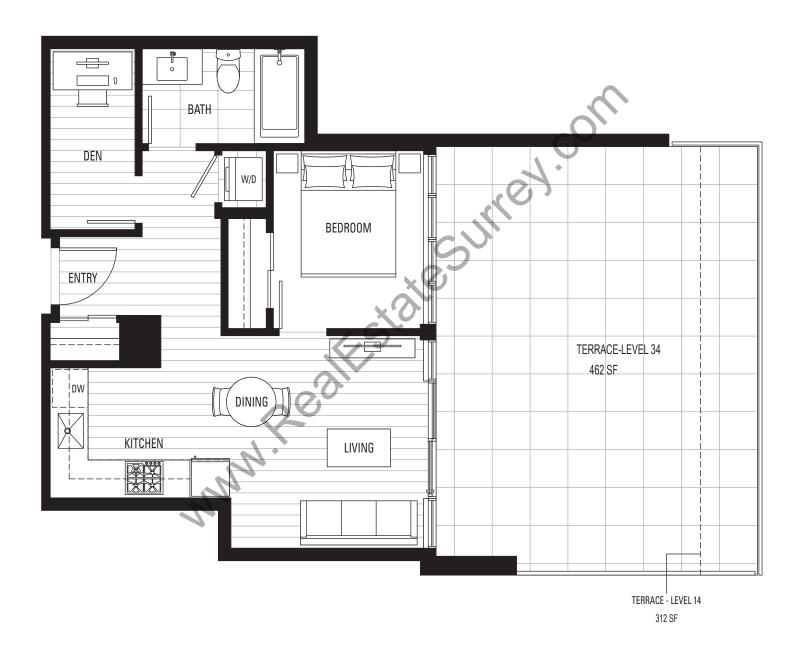

## A | URBAN 1

#### **ENCLOSED AREA 315 SF**





LEVELS 15-40 NORTH (EXCLUDING LEVEL 34)





## Al | URBAN 1

#### **ENCLOSED AREA 323 SF**









## A2 | URBAN 1

#### **ENCLOSED AREA 332-339 SF**















## B | 1 BEDROOM

#### **ENCLOSED AREA 461 SF**









LEVELS 15-40 NORTH (EXCLUDING LEVEL 34)





B1 | 1 BEDROOM

#### **ENCLOSED AREA 471 SF**









## B2 | 1 BEDROOM

#### **ENCLOSED AREA 476 SF**











B3 | 1 BEDROOM

#### **ENCLOSED AREA 479 SF**











B4 | 1 BEDROOM

#### **ENCLOSED AREA 511-513 SF**











# B5 | 1 BEDROOM + DEN

#### **ENCLOSED AREA 491 SF**











C | URBAN 2

#### **ENCLOSED AREA 415-427 SF**











LEVELS 15-40 (EXCLUDING LEVEL 34)







## C1 | URBAN 2

#### **ENCLOSED AREA 460-481 SF**





LEVELS 41-43















## C2 | URBAN 2

#### **ENCLOSED AREA 424-434 SF**















## C3 | URBAN 2

#### **ENCLOSED AREA 467-480 SF**









## C4 | URBAN 2

#### **ENCLOSED AREA 525-532 SF**









LEVELS 15-40 NORTH (EXCLUDING LEVEL 34)



# ONECENTRAL

ENERGIZED URBAN LIVING | CENTRAL CITY

## D | 2 BEDROOM

#### **ENCLOSED AREA 695-715 SF**







LEVEL 2

LEVELS 41-43 NORTH





## DI | 2 BEDROOM

#### **ENCLOSED AREA 715 SF**









## D2 | 2 BEDROOM

#### **ENCLOSED AREA 704 SF**





# ONECENTRAL

ENERGIZED URBAN LIVING | CENTRAL CITY

## D3 | 2 BEDROOM

#### **ENCLOSED AREA 714-718 SF**













#