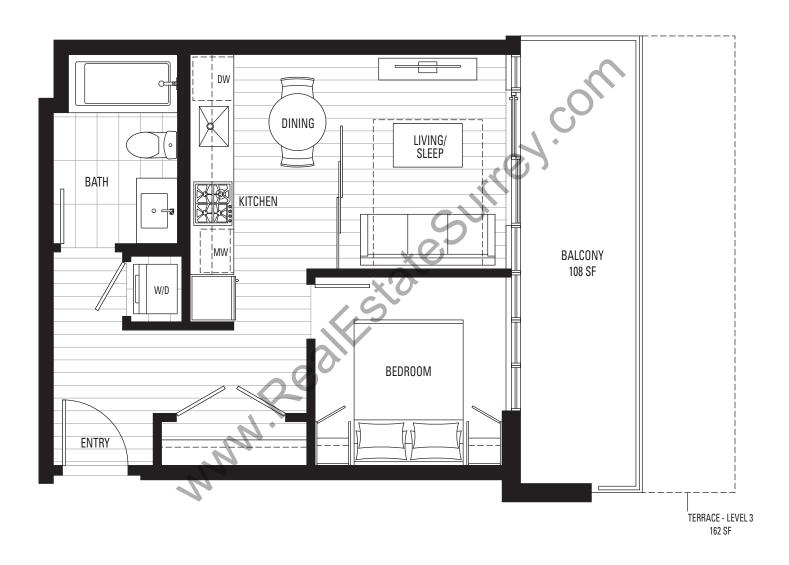

## B | 1 BEDROOM

#### **ENCLOSED AREA 461 SF**

LEVELS 15-40 NORTH (EXCLUDING LEVEL 34)

B1 | 1 BEDROOM