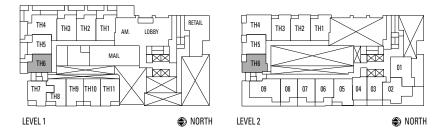

### TH6 | 2 BEDROOM + DEN

#### INDOOR AREA 1006 SF

LEVEL 1

## TH8 | 3 BEDROOM

#### **ENCLOSED AREA 1056 SF**

LEVEL 0