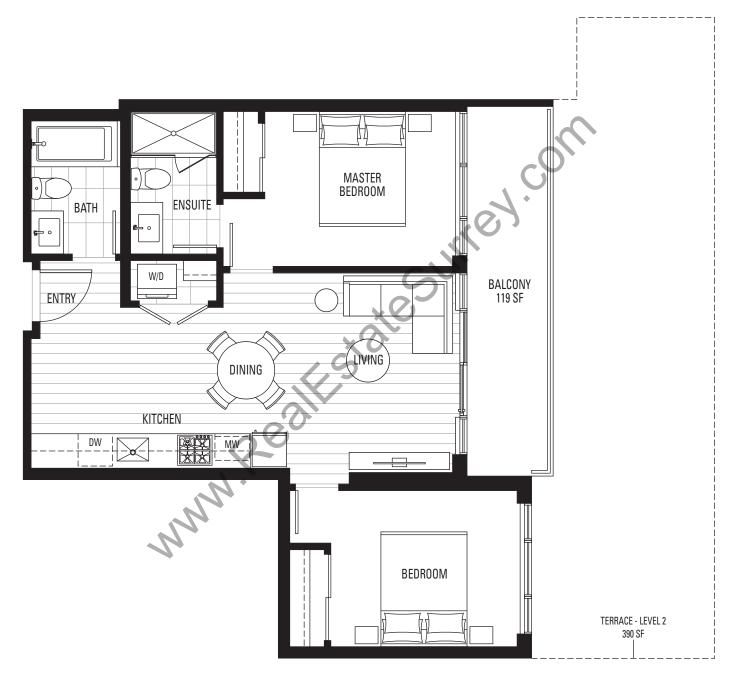

## D | 2 BEDROOM

#### **ENCLOSED AREA 695-715 SF**

LEVEL 2

LEVELS 41-43 NORTH