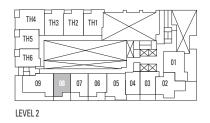

## A | URBAN 1

#### **ENCLOSED AREA 315 SF**





LEVELS 15-40 NORTH (EXCLUDING LEVEL 34)





## Al | URBAN 1

#### **ENCLOSED AREA 323 SF**









## A2 | URBAN 1

#### **ENCLOSED AREA 332-339 SF**















## B | 1 BEDROOM

#### **ENCLOSED AREA 461 SF**









LEVELS 15-40 NORTH (EXCLUDING LEVEL 34)





B1 | 1 BEDROOM

#### **ENCLOSED AREA 471 SF**









## B2 | 1 BEDROOM

#### **ENCLOSED AREA 476 SF**











B3 | 1 BEDROOM

#### **ENCLOSED AREA 479 SF**











B4 | 1 BEDROOM

#### **ENCLOSED AREA 511-513 SF**











# B5 | 1 BEDROOM + DEN

#### **ENCLOSED AREA 491 SF**











C | URBAN 2

#### **ENCLOSED AREA 415-427 SF**











LEVELS 15-40 (EXCLUDING LEVEL 34)







## C1 | URBAN 2

#### **ENCLOSED AREA 460-481 SF**





LEVELS 41-43















## C2 | URBAN 2

#### **ENCLOSED AREA 424-434 SF**















## C3 | URBAN 2

#### **ENCLOSED AREA 467-480 SF**









## C4 | URBAN 2

#### **ENCLOSED AREA 525-532 SF**









LEVELS 15-40 NORTH (EXCLUDING LEVEL 34)



# ONECENTRAL

ENERGIZED URBAN LIVING | CENTRAL CITY

## D | 2 BEDROOM

#### **ENCLOSED AREA 695-715 SF**







LEVEL 2

LEVELS 41-43 NORTH





## DI | 2 BEDROOM

#### **ENCLOSED AREA 715 SF**