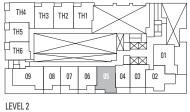

## D | 2 BEDROOM

#### **ENCLOSED AREA 695-715 SF**

LEVEL 2

LEVELS 41-43 NORTH