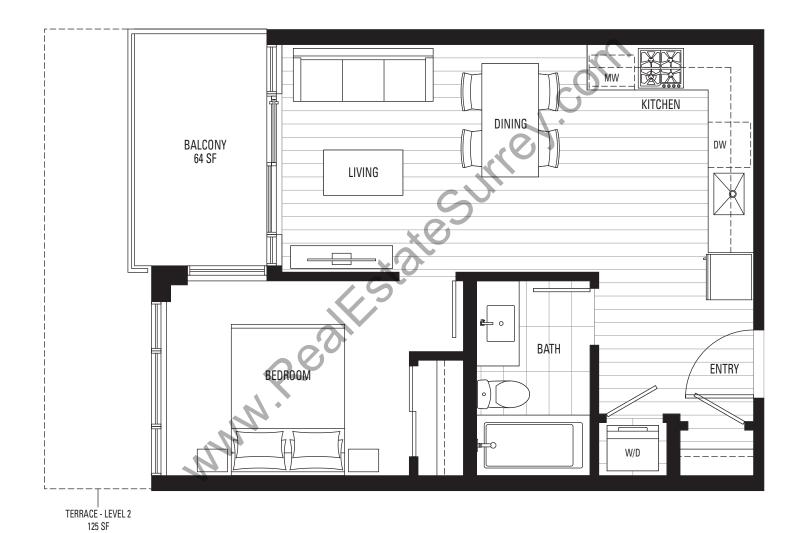

## A | URBAN 1

#### **ENCLOSED AREA 315 SF**





LEVELS 15-40 NORTH (EXCLUDING LEVEL 34)





## Al | URBAN 1

#### **ENCLOSED AREA 323 SF**









## A2 | URBAN 1

#### **ENCLOSED AREA 332-339 SF**















## B | 1 BEDROOM

#### **ENCLOSED AREA 461 SF**









LEVELS 15-40 NORTH (EXCLUDING LEVEL 34)





B1 | 1 BEDROOM

#### **ENCLOSED AREA 471 SF**









## B2 | 1 BEDROOM

#### **ENCLOSED AREA 476 SF**











B3 | 1 BEDROOM

#### **ENCLOSED AREA 479 SF**











B4 | 1 BEDROOM

#### **ENCLOSED AREA 511-513 SF**











# B5 | 1 BEDROOM + DEN

#### **ENCLOSED AREA 491 SF**











C | URBAN 2

#### **ENCLOSED AREA 415-427 SF**











LEVELS 15-40 (EXCLUDING LEVEL 34)







## C1 | URBAN 2

#### **ENCLOSED AREA 460-481 SF**





LEVELS 41-43















## C2 | URBAN 2

#### **ENCLOSED AREA 424-434 SF**















## C3 | URBAN 2

#### **ENCLOSED AREA 467-480 SF**









## C4 | URBAN 2

#### **ENCLOSED AREA 525-532 SF**









LEVELS 15-40 NORTH (EXCLUDING LEVEL 34)



# ONECENTRAL

ENERGIZED URBAN LIVING | CENTRAL CITY

## D | 2 BEDROOM

#### **ENCLOSED AREA 695-715 SF**







LEVEL 2

LEVELS 41-43 NORTH





## DI | 2 BEDROOM

#### **ENCLOSED AREA 715 SF**









## D2 | 2 BEDROOM

#### **ENCLOSED AREA 704 SF**