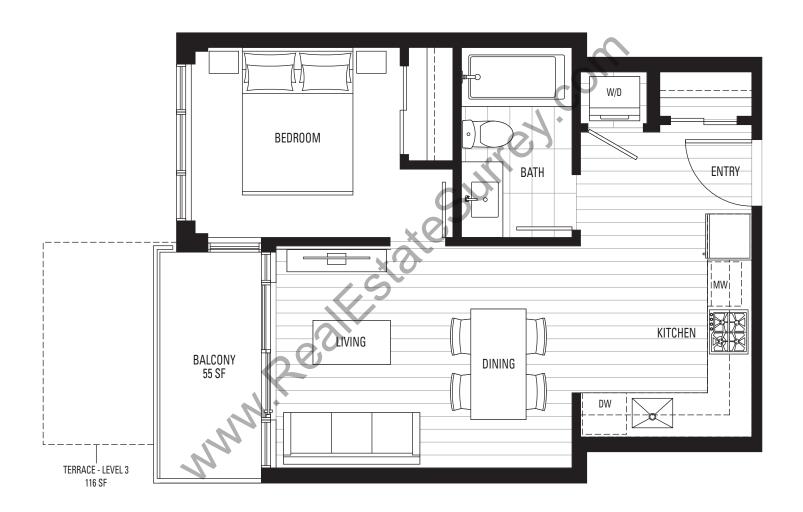

## B | 1 BEDROOM

#### **ENCLOSED AREA 461 SF**

LEVELS 15-40 NORTH (EXCLUDING LEVEL 34)

B1 | 1 BEDROOM