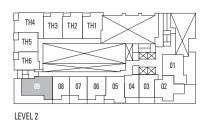

## D | 2 BEDROOM

#### **ENCLOSED AREA 695-715 SF**

LEVEL 2

LEVELS 41-43 NORTH