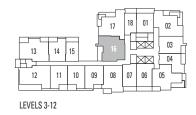

LEVELS 15-40 NORTH (EXCLUDING LEVEL 34)





## D6 | 2 BEDROOM

#### **ENCLOSED AREA 654 SF**









### D7 | URBAN 3

#### **ENCLOSED AREA 739 SF**









D8 | 2 BEDROOM

#### **ENCLOSED AREA 746 SF**











## D9 | 2 BEDROOM

#### **ENCLOSED AREA 821 SF**











## E | URBAN 3

#### **ENCLOSED AREA 576 SF**









EI | URBAN 3

**ENCLOSED AREA 533 SF** 





LEVELS 15-40 NORTH (EXCLUDING LEVEL 34)





## E2 | URBAN 3

#### **ENCLOSED AREA 615-626 SF**



BALCONY - LEVEL 2-3— 41 SF









### E3 | URBAN 3

#### INDOOR AREA 648 SF







# ONECENTRAL

NERGIZED URBAN LIVING | CENTRAL CITY

## E4 | URBAN 3

#### **ENCLOSED AREA 702-711 SF**





**LEVELS 41-43** 









LEVELS 15-40 NORTH (EXCLUDING LEVEL 34)





# E5 | URBAN 3

#### **ENCLOSED AREA 767-769 SF**











## E6 | URBAN 3

#### **ENCLOSED AREA 720 SF**









E7 | URBAN 3

INDOOR AREA 729 - 751 SF









E8 | 2 BEDROOM + DEN

**ENCLOSED AREA 732-734 SF** 











## E9 | 2 BEDROOM + DEN

#### **ENCLOSED AREA 803-806 SF**











E10 | URBAN 3 + DEN

#### **ENCLOSED AREA 752 SF**











## F | 3 BEDROOM

#### **ENCLOSED AREA 855 SF**







NORTH





## TH4 | 3 BEDROOM + DEN

#### **ENCLOSED AREA 1443 SF**











# TH5 | 2 BEDROOM + DEN

#### **ENCLOSED AREA 1130 SF**





LEVEL 1 LEVEL 2







### TH6 | 2 BEDROOM + DEN

#### INDOOR AREA 1006 SF



LEVEL 1







## TH7 | 3 BEDROOM + DEN

#### INDOOR AREA 1272 SF









## TH8 | 3 BEDROOM

#### **ENCLOSED AREA 1056 SF**



LEVEL 0





# **ONECENTRAL**

ENERGIZED URBAN LIVING | CENTRAL CITY

## THII | 2 BEDROOM +