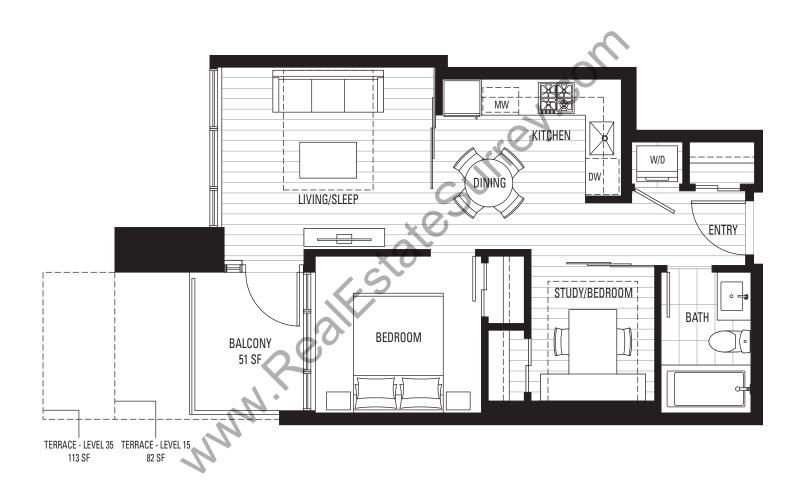

## B | 1 BEDROOM

#### **ENCLOSED AREA 461 SF**

LEVELS 15-40 NORTH (EXCLUDING LEVEL 34)

B1 | 1 BEDROOM