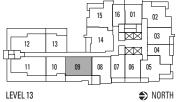

SF**





# ONECENTRAL

ENERGIZED URBAN LIVING | CENTRAL CITY

## D3 | 2 BEDROOM

#### **ENCLOSED AREA 714-718 SF**













# ONECENTRAL

ENERGIZED URBAN LIVING | CENTRAL CITY

# D5 | 2 BEDROOM

#### **ENCLOSED AREA 725-727 SF**









LEVELS 15-40 NORTH (EXCLUDING LEVEL 34)





## D6 | 2 BEDROOM

#### **ENCLOSED AREA 654 SF**









### D7 | URBAN 3

#### **ENCLOSED AREA 739 SF**









D8 | 2 BEDROOM

#### **ENCLOSED AREA 746 SF**











## D9 | 2 BEDROOM

#### **ENCLOSED AREA 821 SF**











## E | URBAN 3

#### **ENCLOSED AREA 576 SF**









EI | URBAN 3

**ENCLOSED AREA 533 SF** 





LEVELS 15-40 NORTH (EXCLUDING LEVEL 34)





## E2 | URBAN 3

#### **ENCLOSED AREA 615-626 SF**



BALCONY - LEVEL 2-3— 41 SF









### E3 | URBAN 3

#### INDOOR AREA 648 SF







# ONECENTRAL

NERGIZED URBAN LIVING | CENTRAL CITY

## E4 | URBAN 3

#### **ENCLOSED AREA 702-711 SF**





**LEVELS 41-43** 









LEVELS 15-40 NORTH (EXCLUDING LEVEL 34)





# E5 | URBAN 3

#### **ENCLOSED AREA 767-769 SF**











## E6 | URBAN 3

#### **ENCLOSED AREA 720 SF**









E7 | URBAN 3

INDOOR AREA 729 - 751 SF









E8 | 2 BEDROOM + DEN

**ENCLOSED AREA 732-734 SF** 











## E9 | 2 BEDROOM + DEN

#### **ENCLOSED AREA 803-806 SF**











E10 | URBAN 3 + DEN

#### **ENCLOSED AREA 752 SF**











## F | 3 BEDROOM

#### **ENCLOSED AREA 855 SF**







NORTH





## TH4 | 3 BEDROOM + DEN

#### **ENCLOSED AREA 1443 SF**











# TH5 | 2 BEDROOM + DEN

#### **ENCLOSED AREA 1130 SF**





LEVEL 1 LEVEL 2







### TH6 | 2 BEDROOM + DEN

#### INDOOR