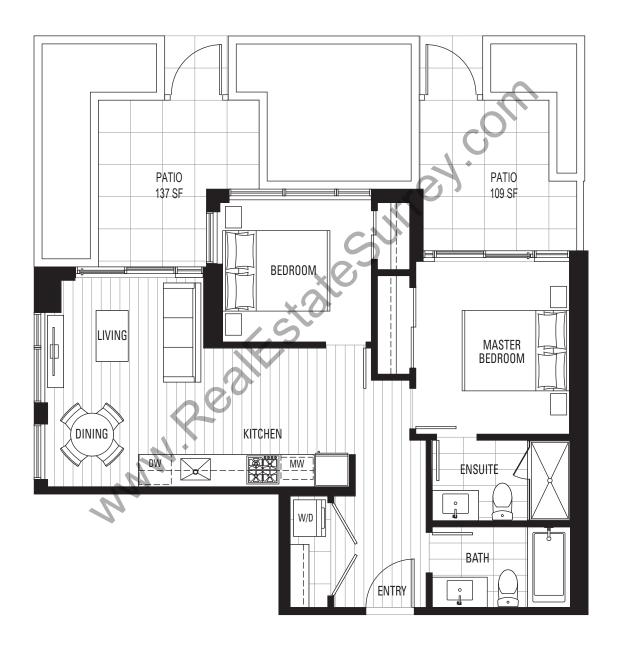

# D5 | 2 BEDROOM

#### **ENCLOSED AREA 725-727 SF**

LEVELS 15-40 NORTH (EXCLUDING LEVEL 34)

## D6 | 2 BEDROOM

#### **ENCLOSED AREA 654 SF**