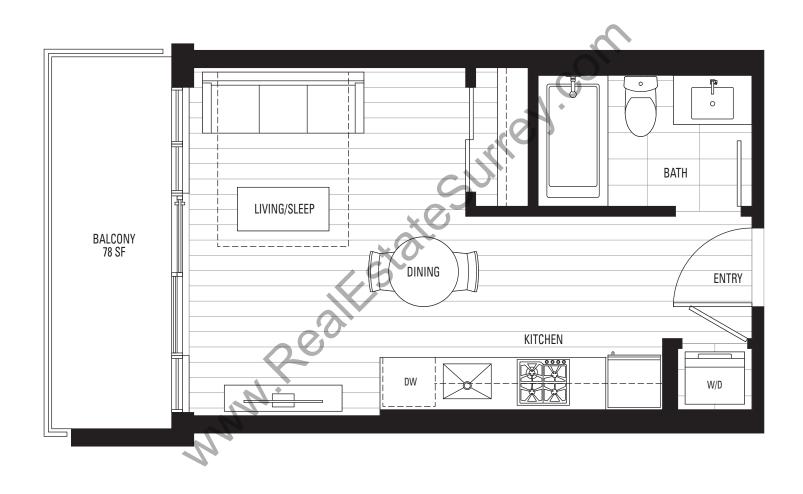

## A | URBAN 1

#### **ENCLOSED AREA 315 SF**





LEVELS 15-40 NORTH (EXCLUDING LEVEL 34)





## Al | URBAN 1

#### **ENCLOSED AREA 323 SF**









## A2 | URBAN 1

#### **ENCLOSED AREA 332-339 SF**















## B | 1 BEDROOM

#### **ENCLOSED AREA 461 SF**









LEVELS 15-40 NORTH (EXCLUDING LEVEL 34)





B1 | 1 BEDROOM

#### **ENCLOSED AREA 471 SF**









## B2 | 1 BEDROOM

#### **ENCLOSED AREA 476 SF**











B3 | 1 BEDROOM

#### **ENCLOSED AREA 479 SF**











B4 | 1 BEDROOM

#### **ENCLOSED AREA 511-513 SF**











# B5 | 1 BEDROOM + DEN

#### **ENCLOSED AREA 491 SF**











C | URBAN 2

#### **ENCLOSED AREA 415-427 SF**











LEVELS 15-40 (EXCLUDING LEVEL 34)







## C1 | URBAN 2

#### **ENCLOSED AREA 460-481 SF**





LEVELS 41-43















## C2 | URBAN 2

#### **ENCLOSED AREA 424-434 SF**















## C3 | URBAN 2

#### **ENCLOSED AREA 467-480 SF**









## C4 | URBAN 2