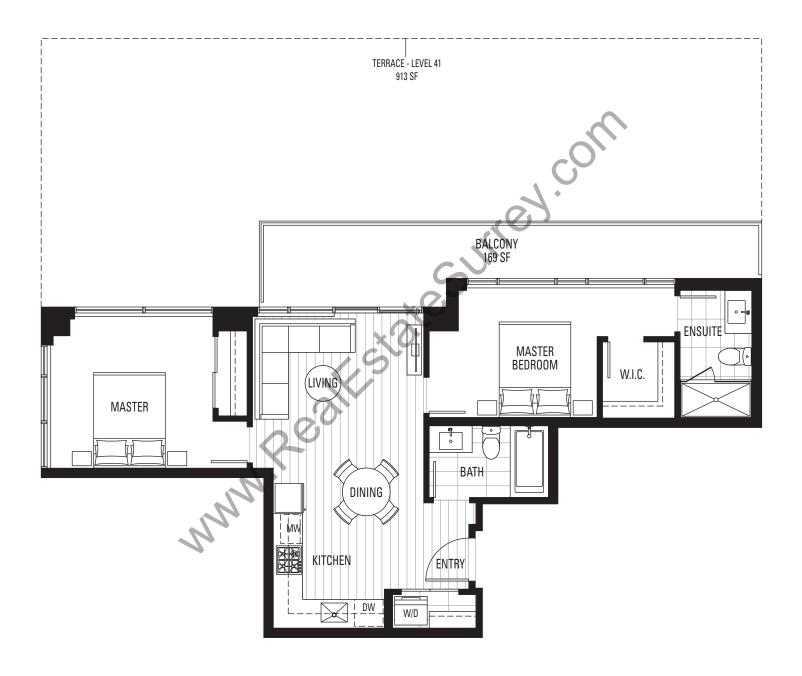

# D5 | 2 BEDROOM

#### **ENCLOSED AREA 725-727 SF**

LEVELS 15-40 NORTH (EXCLUDING LEVEL 34)

## D6 | 2 BEDROOM

#### **ENCLOSED AREA 654 SF**