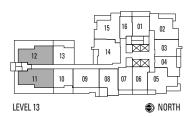

### D7 | URBAN 3

#### **ENCLOSED AREA 739 SF**









D8 | 2 BEDROOM

#### **ENCLOSED AREA 746 SF**











## D9 | 2 BEDROOM

#### **ENCLOSED AREA 821 SF**











## E | URBAN 3

#### **ENCLOSED AREA 576 SF**









EI | URBAN 3

**ENCLOSED AREA 533 SF** 





LEVELS 15-40 NORTH (EXCLUDING LEVEL 34)





## E2 | URBAN 3

#### **ENCLOSED AREA 615-626 SF**



BALCONY - LEVEL 2-3— 41 SF









### E3 | URBAN 3

#### INDOOR AREA 648 SF







# ONECENTRAL

NERGIZED URBAN LIVING | CENTRAL CITY

## E4 | URBAN 3

#### **ENCLOSED AREA 702-711 SF**





**LEVELS 41-43** 









LEVELS 15-40 NORTH (EXCLUDING LEVEL 34)





# E5 | URBAN 3

#### **ENCLOSED AREA 767-769 SF**











## E6 | URBAN 3

#### **ENCLOSED AREA 720 SF**









E7 | URBAN 3

INDOOR AREA 729 - 751 SF









E8 | 2 BEDROOM + DEN

**ENCLOSED AREA 732-734 SF** 











## E9 | 2 BEDROOM + DEN

#### **ENCLOSED AREA 803-806 SF**











E10 | URBAN 3 + DEN

#### **ENCLOSED AREA 752 SF**











## F | 3 BEDROOM

#### **ENCLOSED AREA 855 SF**







NORTH





## TH4 | 3 BEDROOM + DEN

#### **ENCLOSED AREA 1443 SF**











# TH5 | 2 BEDROOM + DEN

#### **ENCLOSED AREA 1130 SF**





LEVEL 1 LEVEL 2







### TH6 | 2 BEDROOM + DEN

#### INDOOR AREA 1006 SF



LEVEL 1







## TH7 | 3 BEDROOM + DEN

#### INDOOR AREA 1272 SF









## TH8 | 3 BEDROOM

#### **ENCLOSED AREA 1056 SF**



LEVEL 0





# **ONECENTRAL**

ENERGIZED URBAN LIVING | CENTRAL CITY

## THII | 2 BEDROOM + FLEX

#### **ENCLOSED AREA 1082 SF**

WORKSHOP

RETAIL

TH9 TH10

LEVELS 0-1

RETAIL

NORTH