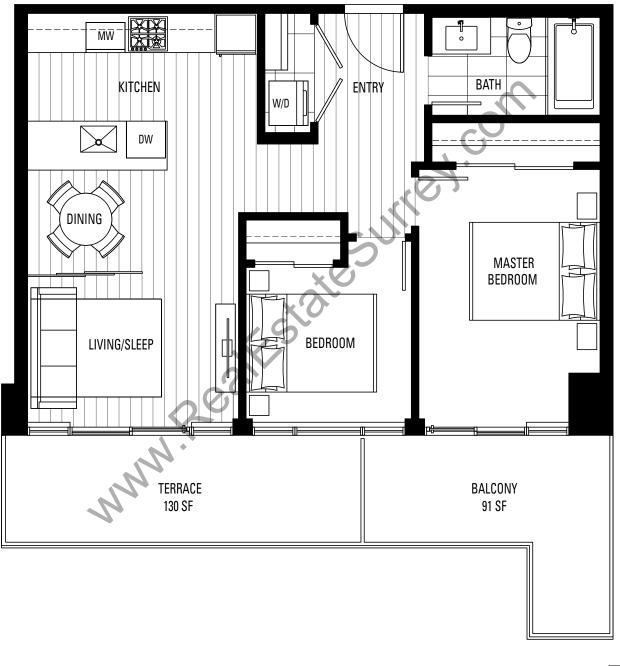

## D | 2 BEDROOM

#### **ENCLOSED AREA 695-715 SF**

LEVEL 2

LEVELS 41-43 NORTH