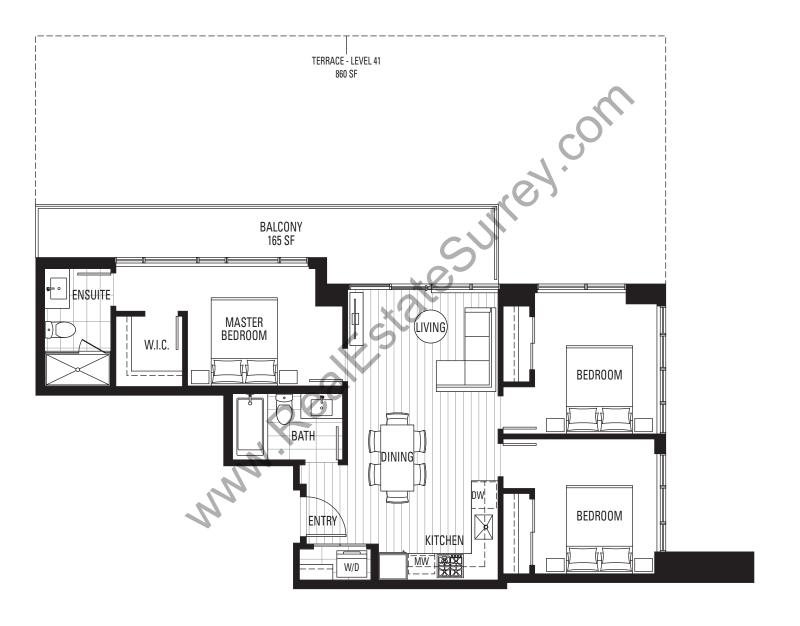

# D5 | 2 BEDROOM

#### **ENCLOSED AREA 725-727 SF**

LEVELS 15-40 NORTH (EXCLUDING LEVEL 34)