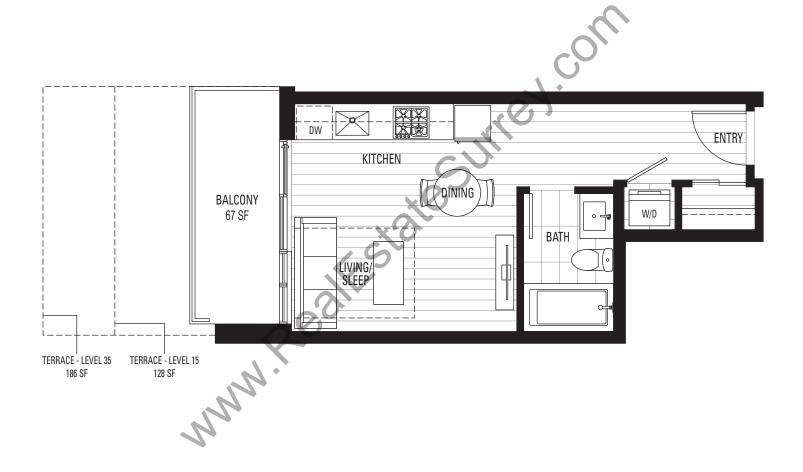

## A | URBAN 1

#### **ENCLOSED AREA 315 SF**

LEVELS 15-40 NORTH (EXCLUDING LEVEL 34)