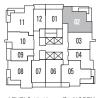

# D5 | 2 BEDROOM

#### **ENCLOSED AREA 725-727 SF**

LEVELS 15-40 NORTH (EXCLUDING LEVEL 34)

## D6 | 2 BEDROOM

#### **ENCLOSED AREA 654 SF**