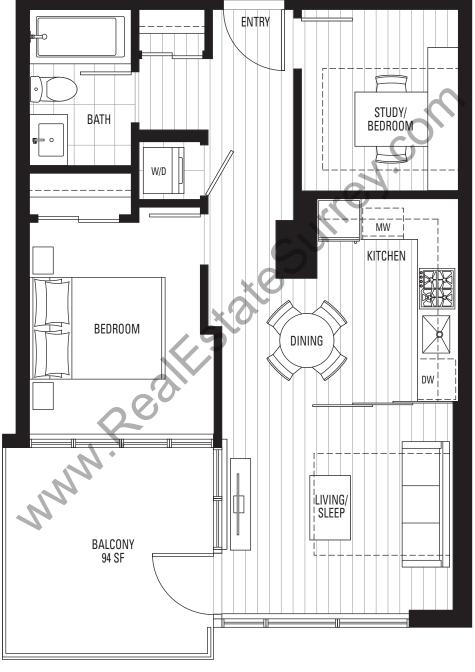

ENERGIZED URBAN LIVING | CENTRAL CITY

## D | 2 BEDROOM

#### **ENCLOSED AREA 695-715 SF**







LEVEL 2

LEVELS 41-43 NORTH





## DI | 2 BEDROOM

#### **ENCLOSED AREA 715 SF**









## D2 | 2 BEDROOM

#### **ENCLOSED AREA 704 SF**





# ONECENTRAL

ENERGIZED URBAN LIVING | CENTRAL CITY

## D3 | 2 BEDROOM

#### **ENCLOSED AREA 714-718 SF**













# ONECENTRAL

ENERGIZED URBAN LIVING | CENTRAL CITY

# D5 | 2 BEDROOM

#### **ENCLOSED AREA 725-727 SF**









LEVELS 15-40 NORTH (EXCLUDING LEVEL 34)





## D6 | 2 BEDROOM

#### **ENCLOSED AREA 654 SF**









### D7 | URBAN 3

#### **ENCLOSED AREA 739 SF**









D8 | 2 BEDROOM

#### **ENCLOSED AREA 746 SF**











## D9 | 2 BEDROOM

#### **ENCLOSED AREA 821 SF**











## E | URBAN 3

#### **ENCLOSED AREA 576 SF**









EI | URBAN 3

**ENCLOSED AREA 533 SF** 





LEVELS 15-40 NORTH (EXCLUDING LEVEL 34)





## E2 | URBAN 3

#### **ENCLOSED AREA 615-626 SF**



BALCONY - LEVEL 2-3— 41 SF









### E3 | URBAN 3

#### INDOOR AREA 648 SF







# ONECENTRAL

NERGIZED URBAN LIVING | CENTRAL CITY

## E4 | URBAN 3

#### **ENCLOSED AREA 702-711 SF**





**LEVELS 41-43** 









LEVELS 15-40 NORTH (EXCLUDING LEVEL 34)





# E5 | URBAN 3

#### **ENCLOSED AREA 767-769 SF**











## E6 | URBAN 3

#### **ENCLOSED AREA 720 SF**









E7 | URBAN 3

INDOOR AREA 729 - 751 SF









E8 | 2 BEDROOM + DEN

**ENCLOSED AREA 732-734 SF** 











## E9 | 2 BEDROOM + DEN

#### **ENCLOSED AREA 803-806 SF**











E10 | URBAN 3 + DEN

#### **ENCLOSED AREA 752 SF**











## F | 3 BEDROOM

####