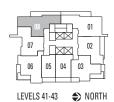

URBAN 2

#### **ENCLOSED AREA 467-480 SF**









## C4 | URBAN 2

#### **ENCLOSED AREA 525-532 SF**









LEVELS 15-40 NORTH (EXCLUDING LEVEL 34)



# ONECENTRAL

ENERGIZED URBAN LIVING | CENTRAL CITY

## D | 2 BEDROOM

#### **ENCLOSED AREA 695-715 SF**







LEVEL 2

LEVELS 41-43 NORTH





## DI | 2 BEDROOM

#### **ENCLOSED AREA 715 SF**









## D2 | 2 BEDROOM

#### **ENCLOSED AREA 704 SF**





# ONECENTRAL

ENERGIZED URBAN LIVING | CENTRAL CITY

## D3 | 2 BEDROOM

#### **ENCLOSED AREA 714-718 SF**













# ONECENTRAL

ENERGIZED URBAN LIVING | CENTRAL CITY

# D5 | 2 BEDROOM

#### **ENCLOSED AREA 725-727 SF**









LEVELS 15-40 NORTH (EXCLUDING LEVEL 34)





## D6 | 2 BEDROOM

#### **ENCLOSED AREA 654 SF**









### D7 | URBAN 3

#### **ENCLOSED AREA 739 SF**









D8 | 2 BEDROOM

#### **ENCLOSED AREA 746 SF**











## D9 | 2 BEDROOM

#### **ENCLOSED AREA 821 SF**











## E | URBAN 3

#### **ENCLOSED AREA 576 SF**









EI | URBAN 3

**ENCLOSED AREA 533 SF** 





LEVELS 15-40 NORTH (EXCLUDING LEVEL 34)





## E2 | URBAN 3

#### **ENCLOSED AREA 615-626 SF**



BALCONY - LEVEL 2-3— 41 SF









### E3 | URBAN 3

#### INDOOR AREA 648 SF







# ONECENTRAL

NERGIZED URBAN LIVING | CENTRAL CITY

## E4 | URBAN 3

#### **ENCLOSED AREA 702-711 SF**





**LEVELS 41-43** 









LEVELS 15-40 NORTH (EXCLUDING LEVEL 34)





# E5 | URBAN 3

#### **ENCLOSED AREA 767-769 SF**











## E6 | URBAN 3

#### **ENCLOSED AREA 720 SF**









E7 | URBAN 3

INDOOR AREA 729 - 751 SF









E8 | 2 BEDROOM + DEN

**ENCLOSED AREA 732-734 SF