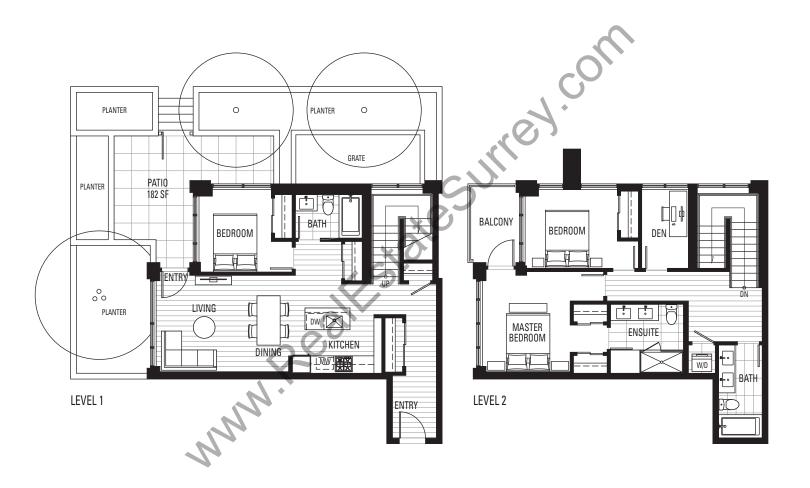

E2 | URBAN 3

#### **ENCLOSED AREA 615-626 SF**



BALCONY - LEVEL 2-3— 41 SF









### E3 | URBAN 3

#### INDOOR AREA 648 SF







# ONECENTRAL

NERGIZED URBAN LIVING | CENTRAL CITY

## E4 | URBAN 3

#### **ENCLOSED AREA 702-711 SF**





**LEVELS 41-43** 









LEVELS 15-40 NORTH (EXCLUDING LEVEL 34)





# E5 | URBAN 3

#### **ENCLOSED AREA 767-769 SF**











## E6 | URBAN 3

#### **ENCLOSED AREA 720 SF**









E7 | URBAN 3

INDOOR AREA 729 - 751 SF









E8 | 2 BEDROOM + DEN

**ENCLOSED AREA 732-734 SF** 











## E9 | 2 BEDROOM + DEN

#### **ENCLOSED AREA 803-806 SF**











E10 | URBAN 3 + DEN

#### **ENCLOSED AREA 752 SF**











## F | 3 BEDROOM

#### **ENCLOSED AREA 855 SF**







NORTH





## TH4 | 3 BEDROOM + DEN

#### **ENCLOSED AREA 1443 SF**











# TH5 | 2 BEDROOM + DEN

#### **ENCLOSED AREA 1130 SF**





LEVEL 1 LEVEL 2







### TH6 | 2 BEDROOM + DEN

#### INDOOR AREA 1006 SF



LEVEL 1







## TH7 | 3 BEDROOM + DEN

#### INDOOR AREA 1272 SF









## TH8 | 3 BEDROOM

#### **ENCLOSED AREA 1056 SF**



LEVEL 0





# **ONECENTRAL**

ENERGIZED URBAN LIVING | CENTRAL CITY

## THII | 2 BEDROOM + FLEX

#### **ENCLOSED AREA 1082 SF**

WORKSHOP

RETAIL

TH9 TH10

LEVELS 0-1

RETAIL

NORTH