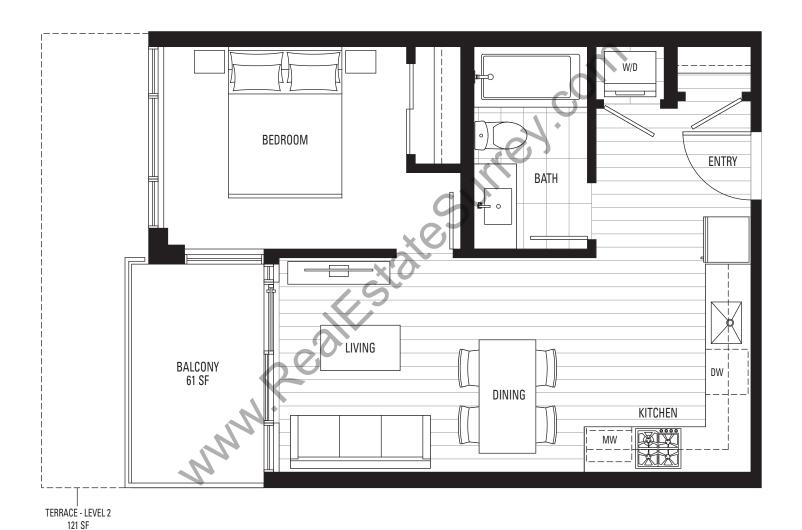

## B | 1 BEDROOM

#### **ENCLOSED AREA 461 SF**

LEVELS 15-40 NORTH (EXCLUDING LEVEL 34)

B1 | 1 BEDROOM