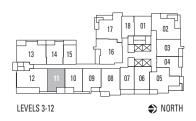

## A | URBAN 1

#### **ENCLOSED AREA 315 SF**





LEVELS 15-40 NORTH (EXCLUDING LEVEL 34)





## Al | URBAN 1

#### **ENCLOSED AREA 323 SF**









## A2 | URBAN 1

#### **ENCLOSED AREA 332-339 SF**















## B | 1 BEDROOM

#### **ENCLOSED AREA 461 SF**









LEVELS 15-40 NORTH (EXCLUDING LEVEL 34)





B1 | 1 BEDROOM

#### **ENCLOSED AREA 471 SF**









## B2 | 1 BEDROOM

#### **ENCLOSED AREA 476 SF**











B3 | 1 BEDROOM

#### **ENCLOSED AREA 479 SF**











B4 | 1 BEDROOM

#### **ENCLOSED AREA 511-513 SF**











# B5 | 1 BEDROOM + DEN

#### **ENCLOSED AREA 491 SF**











C | URBAN 2

#### **ENCLOSED AREA 415-427 SF**











LEVELS 15-40 (EXCLUDING LEVEL 34)







## C1 | URBAN 2

#### **ENCLOSED AREA 460-481 SF**





LEVELS 41-43















## C2 | URBAN 2

#### **ENCLOSED AREA 424-434 SF**















## C3 | URBAN 2

#### **ENCLOSED AREA 467-480 SF**









## C4 | URBAN 2

#### **ENCLOSED AREA 525-532 SF**









LEVELS 15-40 NORTH (EXCLUDING LEVEL 34)



# ONECENTRAL

ENERGIZED URBAN LIVING | CENTRAL CITY

## D | 2 BEDROOM

#### **ENCLOSED AREA 695-715 SF**







LEVEL 2

LEVELS 41-43 NORTH





## DI | 2 BEDROOM

#### **ENCLOSED AREA 715 SF**