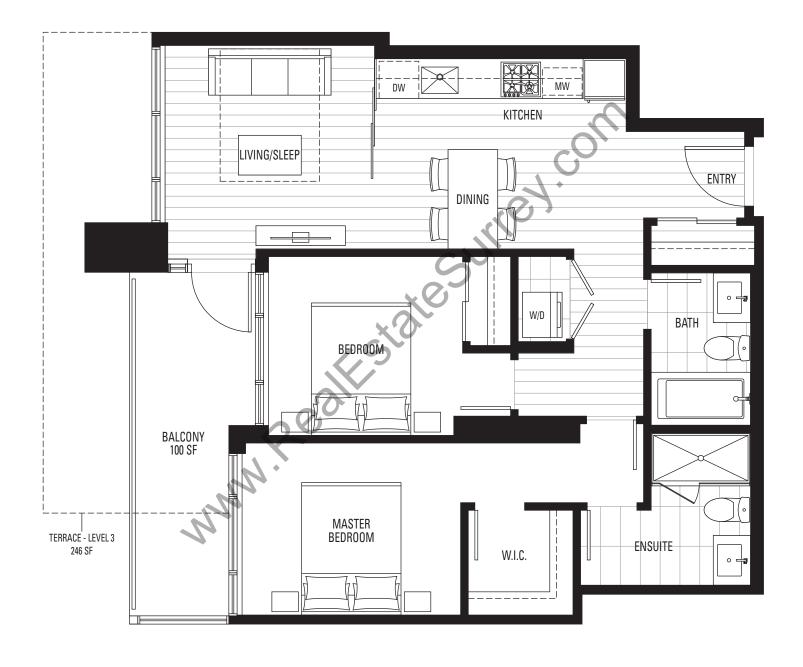

LEVELS 15-40 NORTH (EXCLUDING LEVEL 34)





## D6 | 2 BEDROOM

#### **ENCLOSED AREA 654 SF**









### D7 | URBAN 3

#### **ENCLOSED AREA 739 SF**









D8 | 2 BEDROOM

#### **ENCLOSED AREA 746 SF**











## D9 | 2 BEDROOM

#### **ENCLOSED AREA 821 SF**











## E | URBAN 3

#### **ENCLOSED AREA 576 SF**









EI | URBAN 3

**ENCLOSED AREA 533 SF** 





LEVELS 15-40 NORTH (EXCLUDING LEVEL 34)





## E2 | URBAN 3

#### **ENCLOSED AREA 615-626 SF**



BALCONY - LEVEL 2-3— 41 SF









### E3 | URBAN 3

#### INDOOR AREA 648 SF







# ONECENTRAL

NERGIZED URBAN LIVING | CENTRAL CITY

## E4 | URBAN 3

#### **ENCLOSED AREA 702-711 SF**





**LEVELS 41-43** 









LEVELS 15-40 NORTH (EXCLUDING LEVEL 34)





# E5 | URBAN 3

#### **ENCLOSED AREA 767-769 SF**











## E6 | URBAN 3

#### **ENCLOSED AREA 720 SF**









E7 | URBAN 3

INDOOR AREA 729 - 751 SF









E8 | 2 BEDROOM + DEN

**ENCLOSED AREA 732-734 SF** 











## E9 | 2 BEDROOM + DEN

#### **ENCLOSED AREA 803-806 SF**











E10 | URBAN 3 + DEN

#### **ENCLOSED AREA 752 SF**











## F | 3 BEDROOM

#### **ENCLOSED AREA 855 SF**







NORTH





## TH4 | 3 BEDROOM + DEN

#### **ENCLOSED AREA 1443 SF**











# TH5 | 2 BEDROOM + DEN

#### **ENCLOSED AREA 1130 SF**





LEVEL 1 LEVEL 2







### TH6 | 2 BEDROOM + DEN

#### INDOOR AREA 1006 SF



LEVEL 1







## TH7 | 3 BEDROOM + DEN

#### INDOOR AREA 1272 SF









## TH8 | 3 BEDROOM

#### **ENCLOSED AREA 1056 SF**



LEVEL 0





# **ONECENTRAL**

ENERGIZED URBAN LIVING | CENTRAL CITY

## THII | 2 BEDROOM