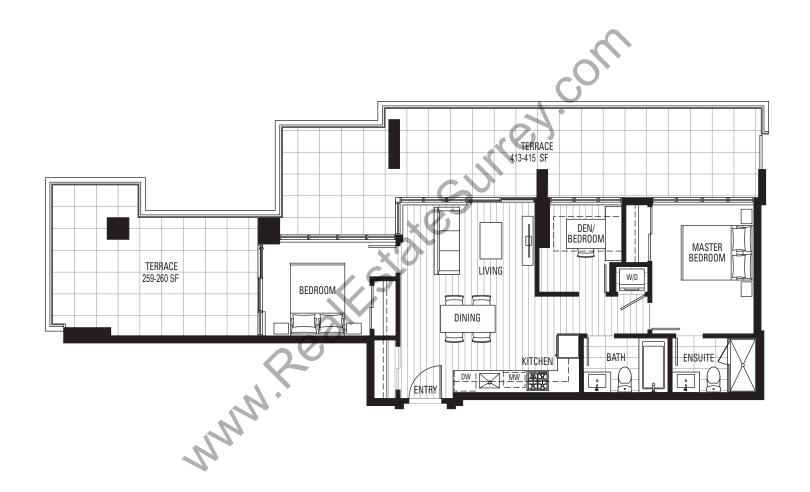

# D5 | 2 BEDROOM

#### **ENCLOSED AREA 725-727 SF**

LEVELS 15-40 NORTH (EXCLUDING LEVEL 34)