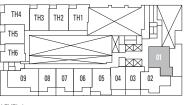

## TH4 | 3 BEDROOM + DEN

#### **ENCLOSED AREA 1443 SF**

# TH5 | 2 BEDROOM + DEN

#### **ENCLOSED AREA 1130 SF**

LEVEL 1 LEVEL 2

### TH6 | 2 BEDROOM + DEN

#### INDOOR AREA 1006 SF

LEVEL 1

## TH7 | 3 BEDROOM + DEN

#### INDOOR AREA 1272 SF

## TH8 | 3 BEDROOM

#### **ENCLOSED AREA 1056 SF**

LEVEL 0

## THII | 2 BEDROOM + FLEX

#### **ENCLOSED AREA 1082 SF**

WORKSHOP

RETAIL

TH9 TH10

LEVELS 0-1

RETAIL

NORTH