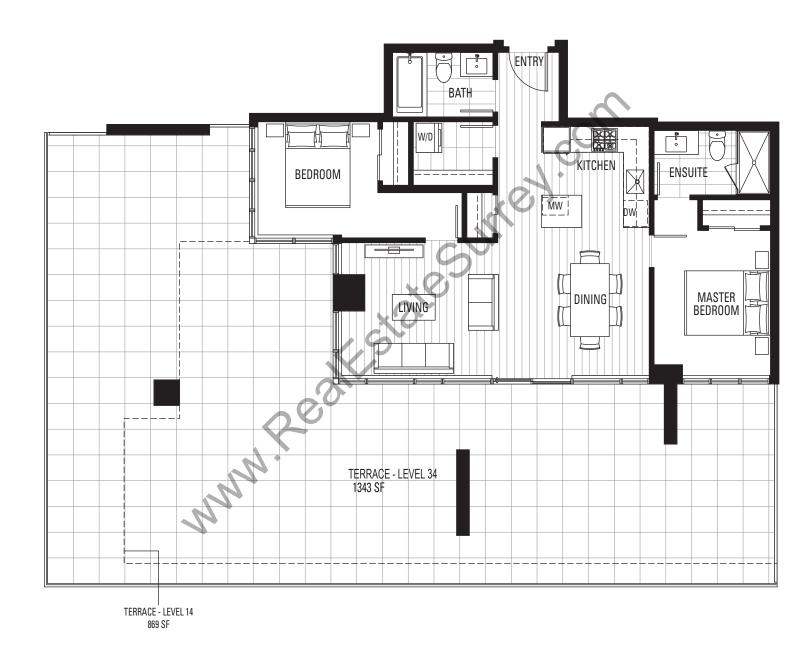

# D5 | 2 BEDROOM

#### **ENCLOSED AREA 725-727 SF**

LEVELS 15-40 NORTH (EXCLUDING LEVEL 34)