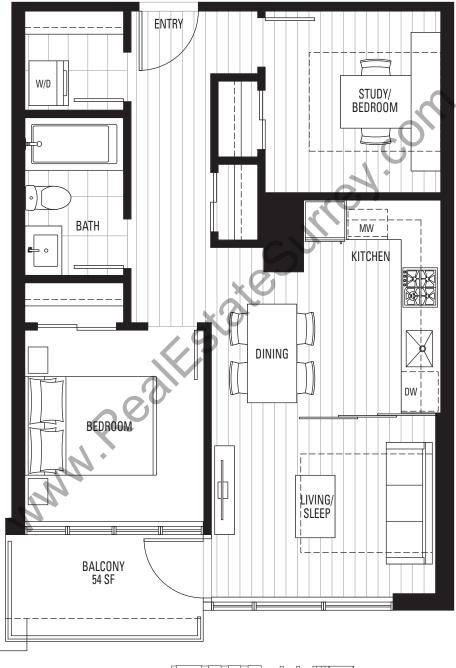

#### **ENCLOSED AREA 715 SF**









## D2 | 2 BEDROOM

#### **ENCLOSED AREA 704 SF**





# ONECENTRAL

ENERGIZED URBAN LIVING | CENTRAL CITY

## D3 | 2 BEDROOM

#### **ENCLOSED AREA 714-718 SF**













# ONECENTRAL

ENERGIZED URBAN LIVING | CENTRAL CITY

# D5 | 2 BEDROOM

#### **ENCLOSED AREA 725-727 SF**









LEVELS 15-40 NORTH (EXCLUDING LEVEL 34)





## D6 | 2 BEDROOM

#### **ENCLOSED AREA 654 SF**









### D7 | URBAN 3

#### **ENCLOSED AREA 739 SF**









D8 | 2 BEDROOM

#### **ENCLOSED AREA 746 SF**











## D9 | 2 BEDROOM

#### **ENCLOSED AREA 821 SF**











## E | URBAN 3

#### **ENCLOSED AREA 576 SF**









EI | URBAN 3

**ENCLOSED AREA 533 SF** 





LEVELS 15-40 NORTH (EXCLUDING LEVEL 34)





## E2 | URBAN 3

#### **ENCLOSED AREA 615-626 SF**



BALCONY - LEVEL 2-3— 41 SF









### E3 | URBAN 3

#### INDOOR AREA 648 SF







# ONECENTRAL

NERGIZED URBAN LIVING | CENTRAL CITY

## E4 | URBAN 3

#### **ENCLOSED AREA 702-711 SF**





**LEVELS 41-43** 









LEVELS 15-40 NORTH (EXCLUDING LEVEL 34)





# E5 | URBAN 3

#### **ENCLOSED AREA 767-769 SF**











## E6 | URBAN 3

#### **ENCLOSED AREA 720 SF**









E7 | URBAN 3

INDOOR AREA 729 - 751 SF









E8 | 2 BEDROOM + DEN

**ENCLOSED AREA 732-734 SF** 











## E9 | 2 BEDROOM + DEN

#### **ENCLOSED AREA 803-806 SF**











E10 | URBAN 3 + DEN

#### **ENCLOSED AREA 752 SF**











## F | 3 BEDROOM

#### **ENCLOSED AREA 855 SF**







NORTH





## TH4 | 3 BEDROOM + DEN

#### **ENCLOSED AREA 1443 SF**











# TH5 | 2 BEDROOM + DEN

#### **ENCLOSE