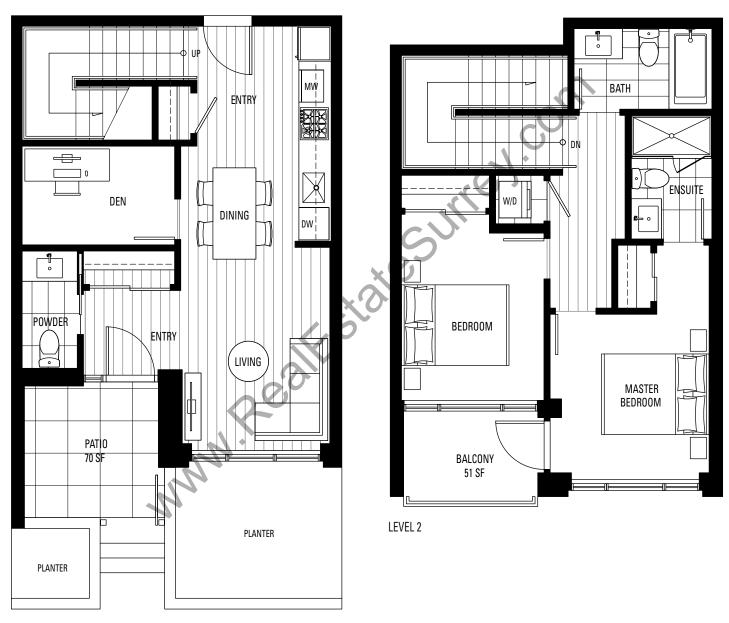

L

NERGIZED URBAN LIVING | CENTRAL CITY

## E4 | URBAN 3

#### **ENCLOSED AREA 702-711 SF**





**LEVELS 41-43** 









LEVELS 15-40 NORTH (EXCLUDING LEVEL 34)





# E5 | URBAN 3

#### **ENCLOSED AREA 767-769 SF**











## E6 | URBAN 3

#### **ENCLOSED AREA 720 SF**









E7 | URBAN 3

INDOOR AREA 729 - 751 SF









E8 | 2 BEDROOM + DEN

**ENCLOSED AREA 732-734 SF** 











## E9 | 2 BEDROOM + DEN

#### **ENCLOSED AREA 803-806 SF**











E10 | URBAN 3 + DEN

#### **ENCLOSED AREA 752 SF**











## F | 3 BEDROOM

#### **ENCLOSED AREA 855 SF**







NORTH





## TH4 | 3 BEDROOM + DEN

#### **ENCLOSED AREA 1443 SF**











# TH5 | 2 BEDROOM + DEN

#### **ENCLOSED AREA 1130 SF**





LEVEL 1 LEVEL 2







### TH6 | 2 BEDROOM + DEN

#### INDOOR AREA 1006 SF



LEVEL 1







## TH7 | 3 BEDROOM + DEN

#### INDOOR AREA 1272 SF









## TH8 | 3 BEDROOM

#### **ENCLOSED AREA 1056 SF**



LEVEL 0





# **ONECENTRAL**

ENERGIZED URBAN LIVING | CENTRAL CITY

## THII | 2 BEDROOM + FLEX

#### **ENCLOSED AREA 1082 SF**

WORKSHOP

RETAIL

TH9 TH10

LEVELS 0-1

RETAIL

NORTH