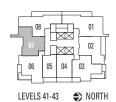

## D | 2 BEDROOM

#### **ENCLOSED AREA 695-715 SF**

LEVEL 2

LEVELS 41-43 NORTH