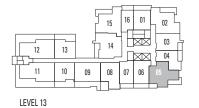

ENTRAL

ENERGIZED URBAN LIVING | CENTRAL CITY

# D5 | 2 BEDROOM

#### **ENCLOSED AREA 725-727 SF**









LEVELS 15-40 NORTH (EXCLUDING LEVEL 34)





## D6 | 2 BEDROOM

#### **ENCLOSED AREA 654 SF**









### D7 | URBAN 3

#### **ENCLOSED AREA 739 SF**









D8 | 2 BEDROOM

#### **ENCLOSED AREA 746 SF**











## D9 | 2 BEDROOM

#### **ENCLOSED AREA 821 SF**











## E | URBAN 3

#### **ENCLOSED AREA 576 SF**









EI | URBAN 3

**ENCLOSED AREA 533 SF** 





LEVELS 15-40 NORTH (EXCLUDING LEVEL 34)





## E2 | URBAN 3

#### **ENCLOSED AREA 615-626 SF**



BALCONY - LEVEL 2-3— 41 SF









### E3 | URBAN 3

#### INDOOR AREA 648 SF







# ONECENTRAL

NERGIZED URBAN LIVING | CENTRAL CITY

## E4 | URBAN 3

#### **ENCLOSED AREA 702-711 SF**





**LEVELS 41-43** 









LEVELS 15-40 NORTH (EXCLUDING LEVEL 34)





# E5 | URBAN 3

#### **ENCLOSED AREA 767-769 SF**











## E6 | URBAN 3

#### **ENCLOSED AREA 720 SF**









E7 | URBAN 3

INDOOR AREA 729 - 751 SF









E8 | 2 BEDROOM + DEN

**ENCLOSED AREA 732-734 SF** 











## E9 | 2 BEDROOM + DEN

#### **ENCLOSED AREA 803-806 SF**











E10 | URBAN 3 + DEN

#### **ENCLOSED AREA 752 SF**











## F | 3 BEDROOM

#### **ENCLOSED AREA 855 SF**







NORTH





## TH4 | 3 BEDROOM + DEN

#### **ENCLOSED AREA 1443 SF**











# TH5 | 2 BEDROOM + DEN

#### **ENCLOSED AREA 1130 SF**





LEVEL 1 LEVEL 2







### TH6 | 2 BEDROOM + DEN

#### INDOOR AREA 1006 SF



LEVEL 1







## TH7 | 3 BEDROOM + DEN

#### INDOOR AREA 1272 SF









## TH8 | 3 BEDROOM

#### **ENCLOSED AREA 10