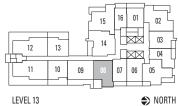

#### **ENCLOSED AREA 461 SF**

LEVELS 15-40 NORTH (EXCLUDING LEVEL 34)

B1 | 1 BEDROOM