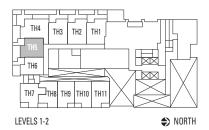

## E3 | URBAN 3

#### INDOOR AREA 648 SF







# ONECENTRAL

NERGIZED URBAN LIVING | CENTRAL CITY

## E4 | URBAN 3

#### **ENCLOSED AREA 702-711 SF**





**LEVELS 41-43** 









LEVELS 15-40 NORTH (EXCLUDING LEVEL 34)





# E5 | URBAN 3

#### **ENCLOSED AREA 767-769 SF**











## E6 | URBAN 3

#### **ENCLOSED AREA 720 SF**









E7 | URBAN 3

INDOOR AREA 729 - 751 SF









E8 | 2 BEDROOM + DEN

**ENCLOSED AREA 732-734 SF** 











## E9 | 2 BEDROOM + DEN

#### **ENCLOSED AREA 803-806 SF**











E10 | URBAN 3 + DEN

#### **ENCLOSED AREA 752 SF**











## F | 3 BEDROOM

#### **ENCLOSED AREA 855 SF**







NORTH





## TH4 | 3 BEDROOM + DEN

#### **ENCLOSED AREA 1443 SF**











# TH5 | 2 BEDROOM + DEN

#### **ENCLOSED AREA 1130 SF**





LEVEL 1 LEVEL 2







### TH6 | 2 BEDROOM + DEN

#### INDOOR AREA 1006 SF



LEVEL 1







## TH7 | 3 BEDROOM + DEN

#### INDOOR AREA 1272 SF









## TH8 | 3 BEDROOM

#### **ENCLOSED AREA 1056 SF**



LEVEL 0





# **ONECENTRAL**

ENERGIZED URBAN LIVING | CENTRAL CITY

## THII | 2 BEDROOM + FLEX

#### **ENCLOSED AREA 1082 SF**

WORKSHOP

RETAIL

TH9 TH10

LEVELS 0-1

RETAIL

NORTH