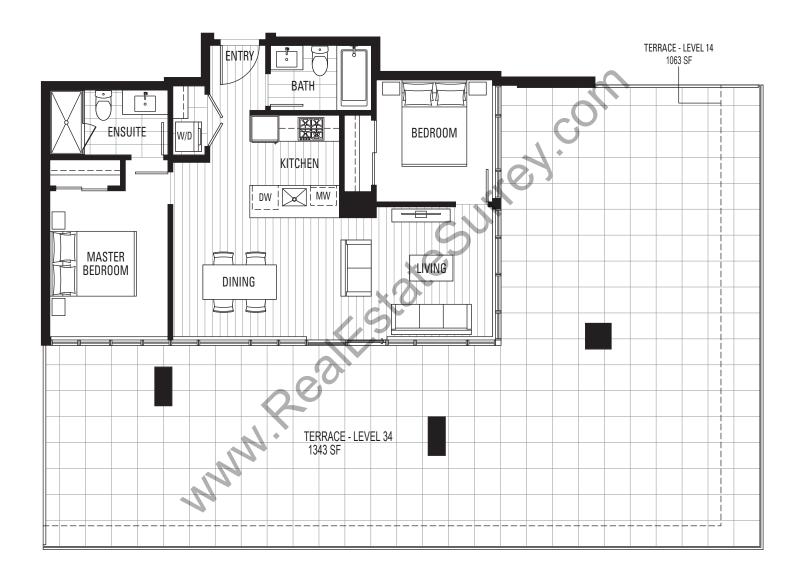

## C4 | URBAN 2

#### **ENCLOSED AREA 525-532 SF**









LEVELS 15-40 NORTH (EXCLUDING LEVEL 34)



# ONECENTRAL

ENERGIZED URBAN LIVING | CENTRAL CITY

## D | 2 BEDROOM

#### **ENCLOSED AREA 695-715 SF**







LEVEL 2

LEVELS 41-43 NORTH





## DI | 2 BEDROOM

#### **ENCLOSED AREA 715 SF**









## D2 | 2 BEDROOM

#### **ENCLOSED AREA 704 SF**





# ONECENTRAL

ENERGIZED URBAN LIVING | CENTRAL CITY

## D3 | 2 BEDROOM

#### **ENCLOSED AREA 714-718 SF**













# ONECENTRAL

ENERGIZED URBAN LIVING | CENTRAL CITY

# D5 | 2 BEDROOM

#### **ENCLOSED AREA 725-727 SF**









LEVELS 15-40 NORTH (EXCLUDING LEVEL 34)





## D6 | 2 BEDROOM

#### **ENCLOSED AREA 654 SF**









### D7 | URBAN 3

#### **ENCLOSED AREA 739 SF**









D8 | 2 BEDROOM

#### **ENCLOSED AREA 746 SF**











## D9 | 2 BEDROOM

#### **ENCLOSED AREA 821 SF**











## E | URBAN 3

#### **ENCLOSED AREA 576 SF**









EI | URBAN 3

**ENCLOSED AREA 533 SF** 





LEVELS 15-40 NORTH (EXCLUDING LEVEL 34)





## E2 | URBAN 3

#### **ENCLOSED AREA 615-626 SF**



BALCONY - LEVEL 2-3— 41 SF









### E3 | URBAN 3

#### INDOOR AREA 648 SF







# ONECENTRAL

NERGIZED URBAN LIVING | CENTRAL CITY

## E4 | URBAN 3

#### **ENCLOSED AREA 702-711 SF**





**LEVELS 41-43** 









LEVELS 15-40 NORTH (EXCLUDING LEVEL 34)





# E5 | URBAN 3

#### **ENCLOSED AREA 767-769 SF**











## E6 | URBAN 3

#### **ENCLOSED AREA 720 SF**









E7 | URBAN 3

INDOOR AREA 729 - 751 SF









E8 | 2 BEDROOM + DEN

**ENCLOSED AREA 732-734 SF** 











## E9 | 2 BEDROOM + DEN

#### **ENCLOS