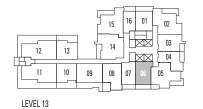

## A | URBAN 1

#### **ENCLOSED AREA 315 SF**

LEVELS 15-40 NORTH (EXCLUDING LEVEL 34)