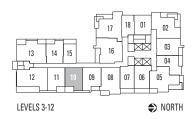

## A | URBAN 1

#### **ENCLOSED AREA 315 SF**

LEVELS 15-40 NORTH (EXCLUDING LEVEL 34)