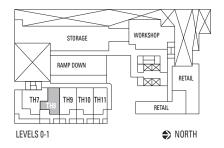

#### **ENCLOSED AREA 1082 SF**

WORKSHOP

RETAIL

TH9 TH10

LEVELS 0-1

RETAIL

NORTH