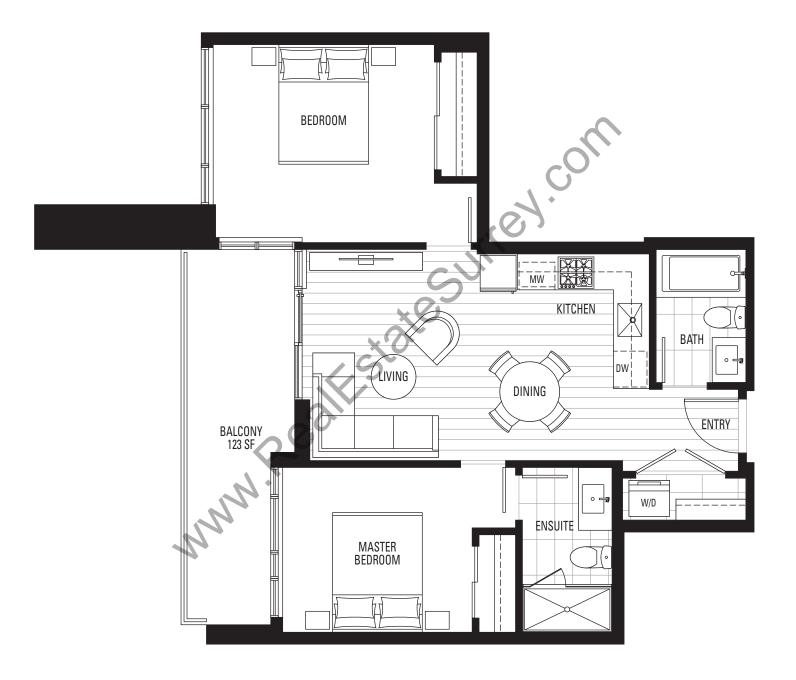

## B | 1 BEDROOM

#### **ENCLOSED AREA 461 SF**

LEVELS 15-40 NORTH (EXCLUDING LEVEL 34)

B1 | 1 BEDROOM