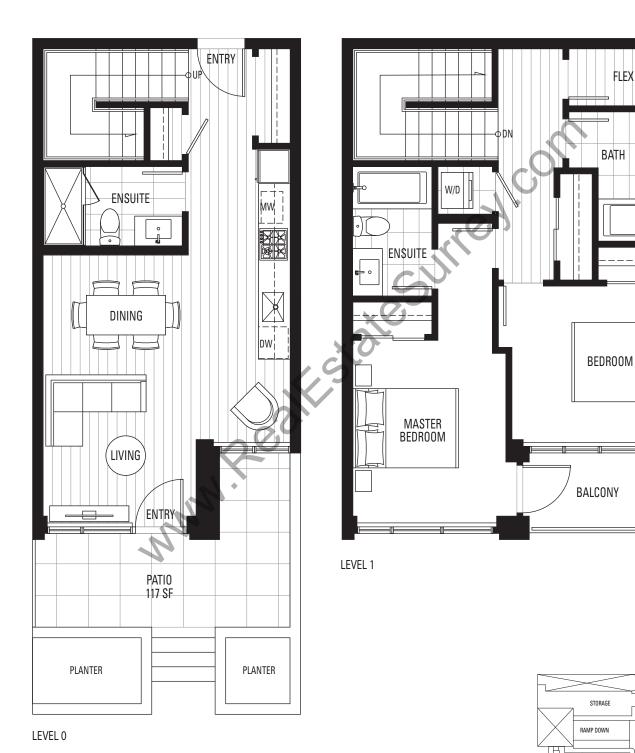

- 751 SF









E8 | 2 BEDROOM + DEN

**ENCLOSED AREA 732-734 SF** 











## E9 | 2 BEDROOM + DEN

#### **ENCLOSED AREA 803-806 SF**











E10 | URBAN 3 + DEN

#### **ENCLOSED AREA 752 SF**











## F | 3 BEDROOM

#### **ENCLOSED AREA 855 SF**







NORTH





## TH4 | 3 BEDROOM + DEN

#### **ENCLOSED AREA 1443 SF**











# TH5 | 2 BEDROOM + DEN

#### **ENCLOSED AREA 1130 SF**





LEVEL 1 LEVEL 2







### TH6 | 2 BEDROOM + DEN

#### INDOOR AREA 1006 SF



LEVEL 1







## TH7 | 3 BEDROOM + DEN

#### INDOOR AREA 1272 SF









## TH8 | 3 BEDROOM

#### **ENCLOSED AREA 1056 SF**



LEVEL 0





# **ONECENTRAL**

ENERGIZED URBAN LIVING | CENTRAL CITY

## THII | 2 BEDROOM + FLEX

#### **ENCLOSED AREA 1082 SF**

WORKSHOP

RETAIL

TH9 TH10

LEVELS 0-1

RETAIL

NORTH