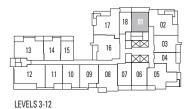

LS 15-40 NORTH (EXCLUDING LEVEL 34)





## Al | URBAN 1

#### **ENCLOSED AREA 323 SF**









## A2 | URBAN 1

#### **ENCLOSED AREA 332-339 SF**















## B | 1 BEDROOM

#### **ENCLOSED AREA 461 SF**









LEVELS 15-40 NORTH (EXCLUDING LEVEL 34)





B1 | 1 BEDROOM

#### **ENCLOSED AREA 471 SF**









## B2 | 1 BEDROOM

#### **ENCLOSED AREA 476 SF**











B3 | 1 BEDROOM

#### **ENCLOSED AREA 479 SF**











B4 | 1 BEDROOM

#### **ENCLOSED AREA 511-513 SF**











# B5 | 1 BEDROOM + DEN

#### **ENCLOSED AREA 491 SF**











C | URBAN 2

#### **ENCLOSED AREA 415-427 SF**











LEVELS 15-40 (EXCLUDING LEVEL 34)







## C1 | URBAN 2

#### **ENCLOSED AREA 460-481 SF**





LEVELS 41-43















## C2 | URBAN 2

#### **ENCLOSED AREA 424-434 SF**















## C3 | URBAN 2

#### **ENCLOSED AREA 467-480 SF**









## C4 | URBAN 2

#### **ENCLOSED AREA 525-532 SF**









LEVELS 15-40 NORTH (EXCLUDING LEVEL 34)



# ONECENTRAL

ENERGIZED URBAN LIVING | CENTRAL CITY

## D | 2 BEDROOM

#### **ENCLOSED AREA 695-715 SF**







LEVEL 2

LEVELS 41-43 NORTH





## DI | 2 BEDROOM

#### **ENCLOSED AREA 715 SF**









## D2 | 2 BEDROOM

#### **ENCLOSED AREA 704 SF**





# ONECENTRAL

ENERGIZED URBAN LIVING | CENTRAL CITY

## D3 | 2 BEDROOM

#### **ENCLOSED AREA 714-718 SF**













# ONECENTRAL

ENERGIZED URBAN LIVING | CENTRAL CITY

# D5 | 2 BEDROOM

#### **ENCLOSED AREA 725-727 SF**









LEVELS 15-40 NORTH (EXCLUDING LEVEL 34)





## D6 | 2 BEDROOM

#### **ENCLOSED AREA 654 SF**









### D7 | URBAN 3

#### **ENCLOSE