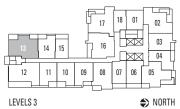

# D5 | 2 BEDROOM

#### **ENCLOSED AREA 725-727 SF**

LEVELS 15-40 NORTH (EXCLUDING LEVEL 34)

## D6 | 2 BEDROOM

#### **ENCLOSED AREA 654 SF**