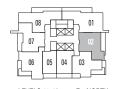

## B | 1 BEDROOM

#### **ENCLOSED AREA 461 SF**

LEVELS 15-40 NORTH (EXCLUDING LEVEL 34)

B1 | 1 BEDROOM