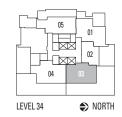

4 | URBAN 2

#### **ENCLOSED AREA 525-532 SF**









LEVELS 15-40 NORTH (EXCLUDING LEVEL 34)



# ONECENTRAL

ENERGIZED URBAN LIVING | CENTRAL CITY

## D | 2 BEDROOM

#### **ENCLOSED AREA 695-715 SF**







LEVEL 2

LEVELS 41-43 NORTH





## DI | 2 BEDROOM

#### **ENCLOSED AREA 715 SF**









## D2 | 2 BEDROOM

#### **ENCLOSED AREA 704 SF**





# ONECENTRAL

ENERGIZED URBAN LIVING | CENTRAL CITY

## D3 | 2 BEDROOM

#### **ENCLOSED AREA 714-718 SF**













# ONECENTRAL

ENERGIZED URBAN LIVING | CENTRAL CITY

# D5 | 2 BEDROOM

#### **ENCLOSED AREA 725-727 SF**









LEVELS 15-40 NORTH (EXCLUDING LEVEL 34)





## D6 | 2 BEDROOM

#### **ENCLOSED AREA 654 SF**









### D7 | URBAN 3

#### **ENCLOSED AREA 739 SF**









D8 | 2 BEDROOM

#### **ENCLOSED AREA 746 SF**











## D9 | 2 BEDROOM

#### **ENCLOSED AREA 821 SF**











## E | URBAN 3

#### **ENCLOSED AREA 576 SF**









EI | URBAN 3

**ENCLOSED AREA 533 SF** 





LEVELS 15-40 NORTH (EXCLUDING LEVEL 34)





## E2 | URBAN 3

#### **ENCLOSED AREA 615-626 SF**



BALCONY - LEVEL 2-3— 41 SF









### E3 | URBAN 3

#### INDOOR AREA 648 SF







# ONECENTRAL

NERGIZED URBAN LIVING | CENTRAL CITY

## E4 | URBAN 3

#### **ENCLOSED AREA 702-711 SF**





**LEVELS 41-43** 









LEVELS 15-40 NORTH (EXCLUDING LEVEL 34)





# E5 | URBAN 3

#### **ENCLOSED AREA 767-769 SF**











## E6 | URBAN 3

#### **ENCLOSED AREA 720 SF**









E7 | URBAN 3

INDOOR AREA 729 - 751 SF









E8 | 2 BEDROOM + DEN

**ENCLOSED AREA 732-734 SF** 











## E9 | 2 BEDROOM + DEN

#### **ENCLOSED A