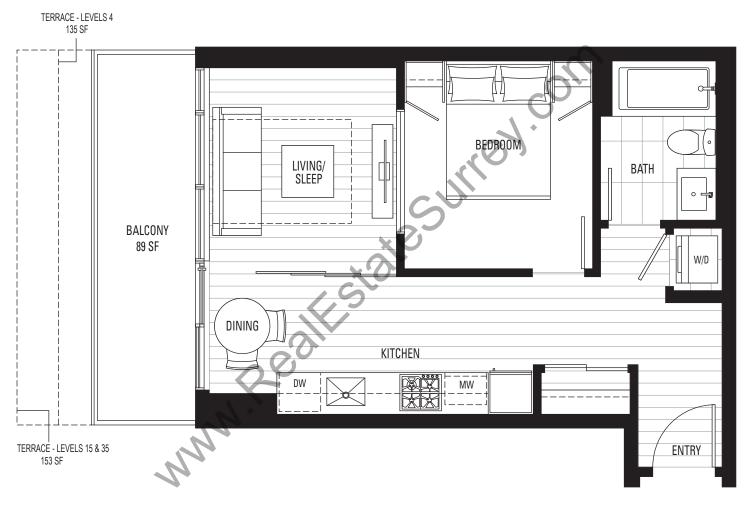

## B | 1 BEDROOM

#### **ENCLOSED AREA 461 SF**

LEVELS 15-40 NORTH (EXCLUDING LEVEL 34)

B1 | 1 BEDROOM