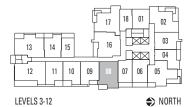

## D2 | 2 BEDROOM

#### **ENCLOSED AREA 704 SF**





# ONECENTRAL

ENERGIZED URBAN LIVING | CENTRAL CITY

## D3 | 2 BEDROOM

#### **ENCLOSED AREA 714-718 SF**













# ONECENTRAL

ENERGIZED URBAN LIVING | CENTRAL CITY

# D5 | 2 BEDROOM

#### **ENCLOSED AREA 725-727 SF**









LEVELS 15-40 NORTH (EXCLUDING LEVEL 34)





## D6 | 2 BEDROOM

#### **ENCLOSED AREA 654 SF**









### D7 | URBAN 3

#### **ENCLOSED AREA 739 SF**









D8 | 2 BEDROOM

#### **ENCLOSED AREA 746 SF**











## D9 | 2 BEDROOM

#### **ENCLOSED AREA 821 SF**











## E | URBAN 3

#### **ENCLOSED AREA 576 SF**









EI | URBAN 3

**ENCLOSED AREA 533 SF** 





LEVELS 15-40 NORTH (EXCLUDING LEVEL 34)





## E2 | URBAN 3

#### **ENCLOSED AREA 615-626 SF**



BALCONY - LEVEL 2-3— 41 SF









### E3 | URBAN 3

#### INDOOR AREA 648 SF







# ONECENTRAL

NERGIZED URBAN LIVING | CENTRAL CITY

## E4 | URBAN 3

#### **ENCLOSED AREA 702-711 SF**





**LEVELS 41-43** 









LEVELS 15-40 NORTH (EXCLUDING LEVEL 34)





# E5 | URBAN 3

#### **ENCLOSED AREA 767-769 SF**











## E6 | URBAN 3

#### **ENCLOSED AREA 720 SF**









E7 | URBAN 3

INDOOR AREA 729 - 751 SF









E8 | 2 BEDROOM + DEN

**ENCLOSED AREA 732-734 SF** 











## E9 | 2 BEDROOM + DEN

#### **ENCLOSED AREA 803-806 SF**











E10 | URBAN 3 + DEN

#### **ENCLOSED AREA 752 SF**











## F | 3 BEDROOM

#### **ENCLOSED AREA 855 SF**







NORTH





## TH4 | 3 BEDROOM + DEN

#### **ENCLOSED AREA 1443 SF**











# TH5 | 2 BEDROOM + DEN

#### **ENCLOSED AREA 1130 SF**





LEVEL 1 LE