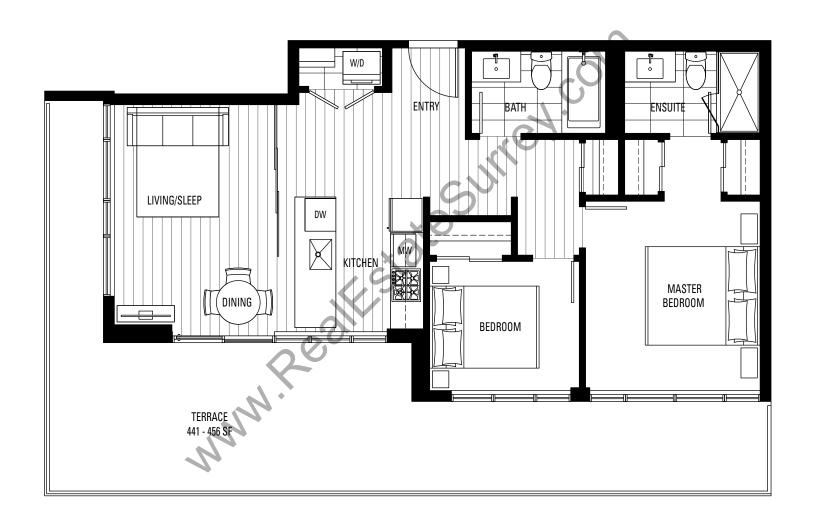

# D5 | 2 BEDROOM

#### **ENCLOSED AREA 725-727 SF**

LEVELS 15-40 NORTH (EXCLUDING LEVEL 34)