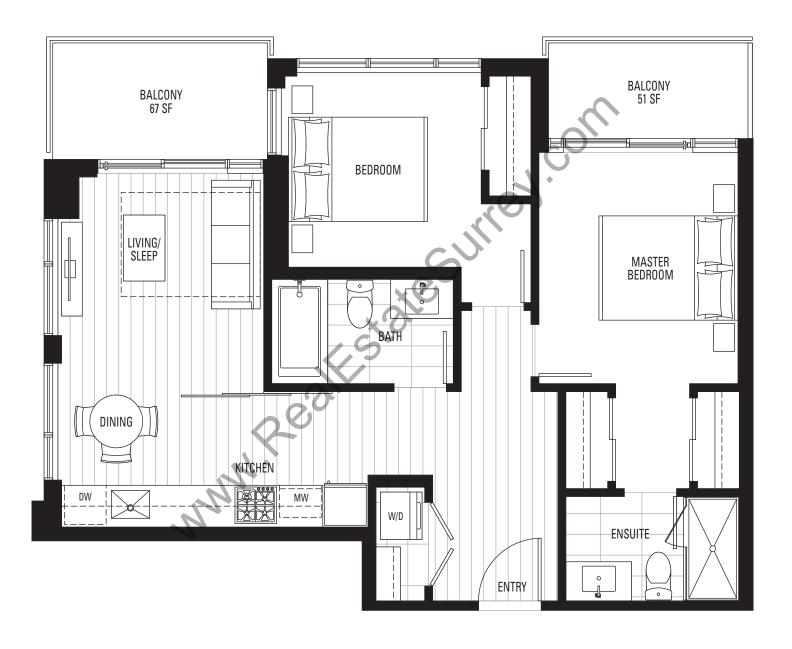

# D5 | 2 BEDROOM

#### **ENCLOSED AREA 725-727 SF**

LEVELS 15-40 NORTH (EXCLUDING LEVEL 34)