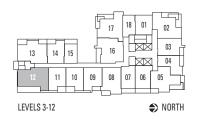

#### **ENCLOSED AREA 315 SF**

LEVELS 15-40 NORTH (EXCLUDING LEVEL 34)

#### **ENCLOSED AREA 461 SF**

LEVELS 15-40 NORTH (EXCLUDING LEVEL 34)

B1 | 1 BEDROOM