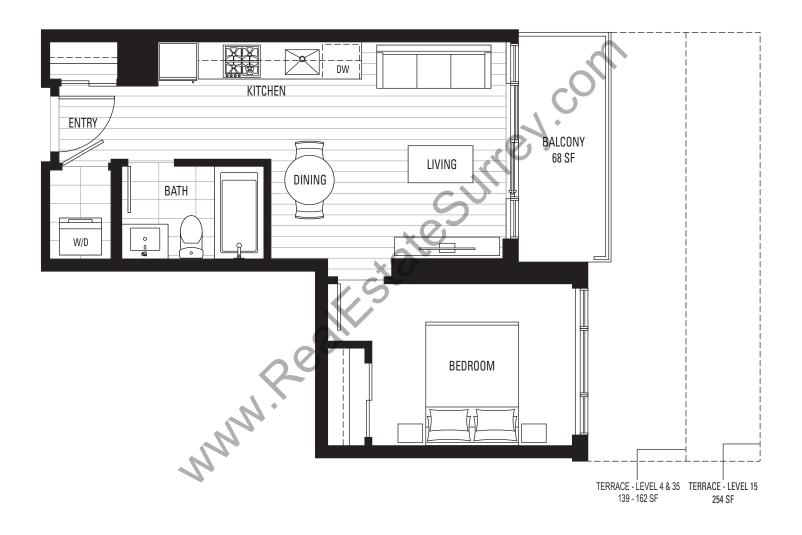

## B | 1 BEDROOM

#### **ENCLOSED AREA 461 SF**

LEVELS 15-40 NORTH (EXCLUDING LEVEL 34)

B1 | 1 BEDROOM