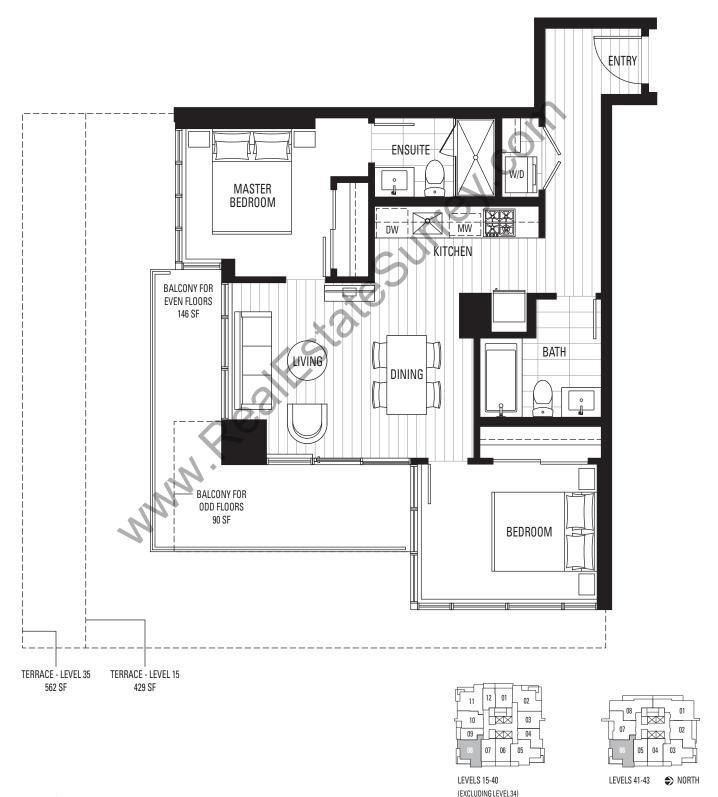

## D | 2 BEDROOM

#### **ENCLOSED AREA 695-715 SF**

LEVEL 2

LEVELS 41-43 NORTH