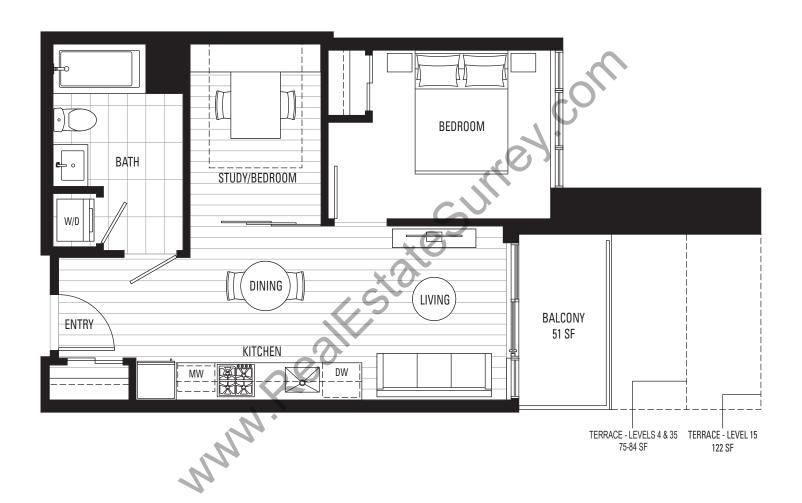

LOSED AREA 332-339 SF**















## B | 1 BEDROOM

#### **ENCLOSED AREA 461 SF**









LEVELS 15-40 NORTH (EXCLUDING LEVEL 34)





B1 | 1 BEDROOM

#### **ENCLOSED AREA 471 SF**









## B2 | 1 BEDROOM

#### **ENCLOSED AREA 476 SF**











B3 | 1 BEDROOM

#### **ENCLOSED AREA 479 SF**











B4 | 1 BEDROOM

#### **ENCLOSED AREA 511-513 SF**











# B5 | 1 BEDROOM + DEN

#### **ENCLOSED AREA 491 SF**











C | URBAN 2

#### **ENCLOSED AREA 415-427 SF**











LEVELS 15-40 (EXCLUDING LEVEL 34)







## C1 | URBAN 2

#### **ENCLOSED AREA 460-481 SF**





LEVELS 41-43















## C2 | URBAN 2

#### **ENCLOSED AREA 424-434 SF**















## C3 | URBAN 2

#### **ENCLOSED AREA 467-480 SF**









## C4 | URBAN 2

#### **ENCLOSED AREA 525-532 SF**









LEVELS 15-40 NORTH (EXCLUDING LEVEL 34)



# ONECENTRAL

ENERGIZED URBAN LIVING | CENTRAL CITY

## D | 2 BEDROOM

#### **ENCLOSED AREA 695-715 SF**







LEVEL 2

LEVELS 41-43 NORTH





## DI | 2 BEDROOM

#### **ENCLOSED AREA 715 SF**









## D2 | 2 BEDROOM

#### **ENCLOSED AREA 704 SF**





# ONECENTRAL

ENERGIZED URBAN LIVING | CENTRAL CITY

## D3 | 2 BEDROOM

#### **ENCLOSED AREA 714-718 SF**













# ONECENTRAL

ENERGIZED URBAN LIVING | CENTRAL CITY

# D5 | 2 BEDROOM

#### **ENCLOSED AREA 725-727 SF**









LEVELS 15-40 NORTH (EXCLUDING LEVEL 34)





## D6 | 2 BEDROOM

#### **ENCLOSED AREA 654 SF**









### D7 | URBAN 3

#### **ENCLOSED AREA 739 SF**









D8 | 2 BEDROOM

#### **ENCLOSED AREA 746 SF**











## D9 | 2 BEDROOM

#### **ENCLOSED AREA 82