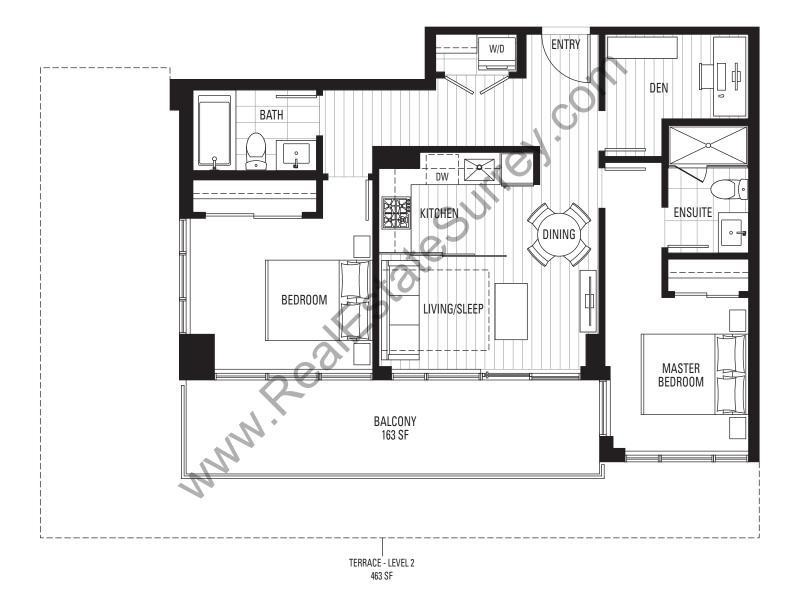

## D | 2 BEDROOM

#### **ENCLOSED AREA 695-715 SF**

LEVEL 2

LEVELS 41-43 NORTH