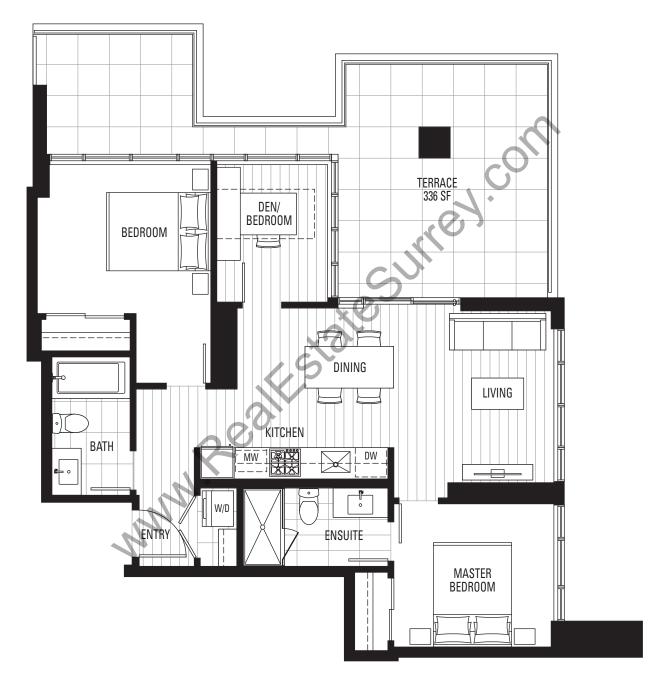

# D5 | 2 BEDROOM

#### **ENCLOSED AREA 725-727 SF**

LEVELS 15-40 NORTH (EXCLUDING LEVEL 34)