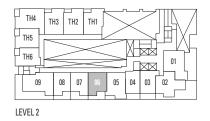

## TH4 | 3 BEDROOM + DEN

#### **ENCLOSED AREA 1443 SF**

# TH5 | 2 BEDROOM + DEN

#### **ENCLOSED AREA 1130 SF**

LEVEL 1 LEVEL 2

### TH6 | 2 BEDROOM + DEN

#### INDOOR AREA 1006 SF

LEVEL 1