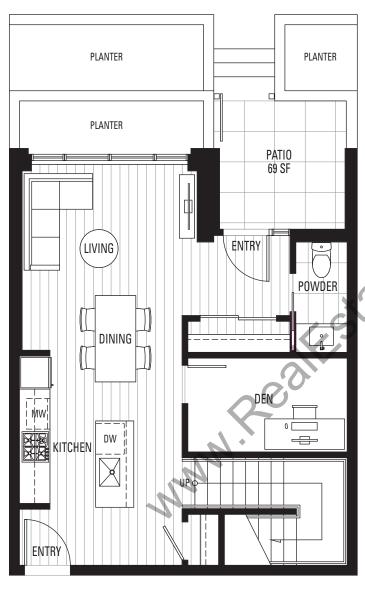

2-3— 41 SF









### E3 | URBAN 3

#### INDOOR AREA 648 SF







# ONECENTRAL

NERGIZED URBAN LIVING | CENTRAL CITY

## E4 | URBAN 3

#### **ENCLOSED AREA 702-711 SF**





**LEVELS 41-43** 









LEVELS 15-40 NORTH (EXCLUDING LEVEL 34)





# E5 | URBAN 3

#### **ENCLOSED AREA 767-769 SF**











## E6 | URBAN 3

#### **ENCLOSED AREA 720 SF**









E7 | URBAN 3

INDOOR AREA 729 - 751 SF









E8 | 2 BEDROOM + DEN

**ENCLOSED AREA 732-734 SF** 











## E9 | 2 BEDROOM + DEN

#### **ENCLOSED AREA 803-806 SF**











E10 | URBAN 3 + DEN

#### **ENCLOSED AREA 752 SF**











## F | 3 BEDROOM

#### **ENCLOSED AREA 855 SF**







NORTH





## TH4 | 3 BEDROOM + DEN

#### **ENCLOSED AREA 1443 SF**











# TH5 | 2 BEDROOM + DEN

#### **ENCLOSED AREA 1130 SF**





LEVEL 1 LEVEL 2







### TH6 | 2 BEDROOM + DEN

#### INDOOR AREA 1006 SF



LEVEL 1







## TH7 | 3 BEDROOM + DEN

#### INDOOR AREA 1272 SF









## TH8 | 3 BEDROOM

#### **ENCLOSED AREA 1056 SF**



LEVEL 0





# **ONECENTRAL**

ENERGIZED URBAN LIVING | CENTRAL CITY

## THII | 2 BEDROOM + FLEX

#### **ENCLOSED AREA 1082 SF**

WORKSHOP

RETAIL

TH9 TH10

LEVELS 0-1

RETAIL

NORTH