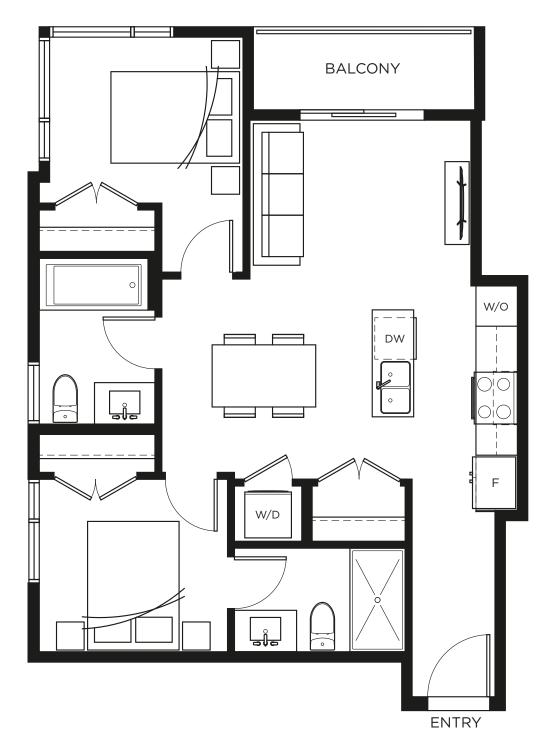

### B2

### JR. 2 BEDROOM ∣ 1 BATH

INT. 585 SQ.FT. EXT. 121–202 SQ.FT. TOTAL 706–787 SQ.FT.