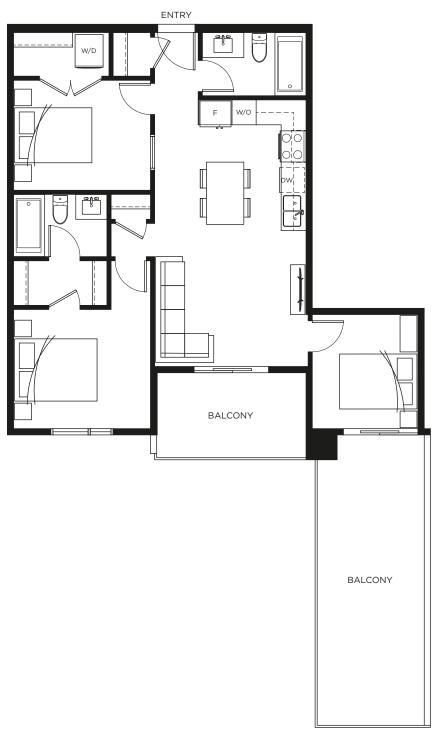

# B5 JR. 2 BEDROOM | 2 BATH INT. 651 SQ.FT. EXT. 61-74 SQ.FT. TOTAL 712-725 SQ.FT.