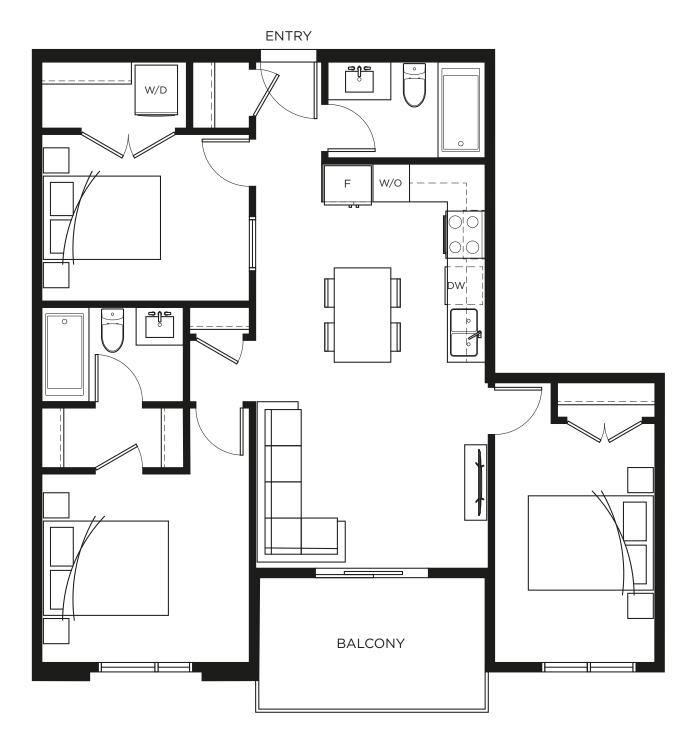

# B5 JR. 2 BEDROOM | 2 BATH INT. 651 SQ.FT. EXT. 61-74 SQ.FT. TOTAL 712-725 SQ.FT.









## **B6**

#### JR. 2 BEDROOM | 2 BATH

INT. 652 SQ.FT. EXT. 61-73 SQ.FT. TOTAL 713-725 SQ.FT.











**B8** 

### JR. 2 BEDROOM ∣ 2 BATH

INT. 679 SQ.FT. EXT. 59-74 SQ.FT. TOTAL 738-753 SQ.FT.









## **C**6

### 2 BEDROOM | 1 BATH

INT. 654 SQ.FT. EXT. 63-68 SQ.FT. TOTAL 717-722 SQ.FT.











### 2 BEDROOM | 1 BATH

INT. 659 SQ.FT. EXT. 37-43 SQ.FT. TOTAL 696-702 SQ.FT.



















## O IN' EX TO

### 2 BEDROOM | 2 BATH

INT. 726 SQ.FT. EXT. 58-69 SQ.FT. TOTAL 784-795 SQ.FT.











## **D**1

#### JR. 3 BEDROOM ∣ 2 BATH

INT. 820 SQ.FT. EXT. 284 SQ.FT. TOTAL 1,104 SQ.FT.









### D2

### JR. 3 BEDROOM ∣ 2 BATH

INT. 871 SQ.FT. EXT. 84 SQ.FT. TOTAL 955 SQ.FT.











### JR. 3 BEDROOM ∣ 2 BATH

INT. 923 SQ.FT. EXT. 121–213 SQ.FT. TOTAL 1,044–1,136 SQ.FT.











D8

### JR. 3 BEDROOM ∣ 2 BATH

INT. 948 SQ.FT. EXT. 121-175 SQ.FT. TOTAL 1,069-1,123 SQ.FT.