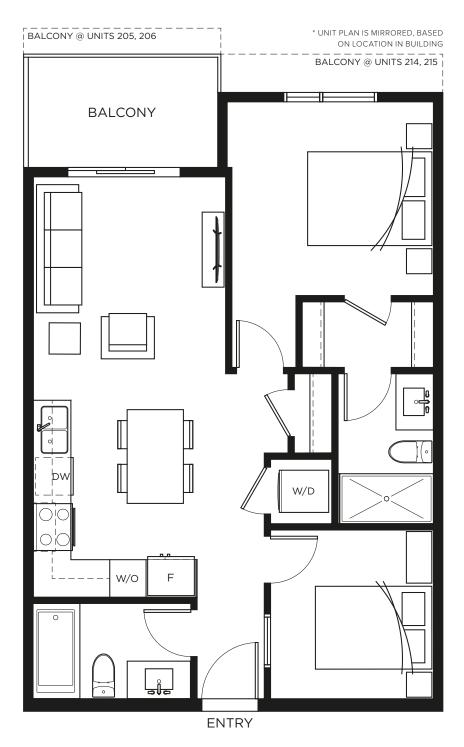

### B2

### JR. 2 BEDROOM ∣ 1 BATH

INT. 585 SQ.FT. EXT. 121–202 SQ.FT. TOTAL 706–787 SQ.FT.