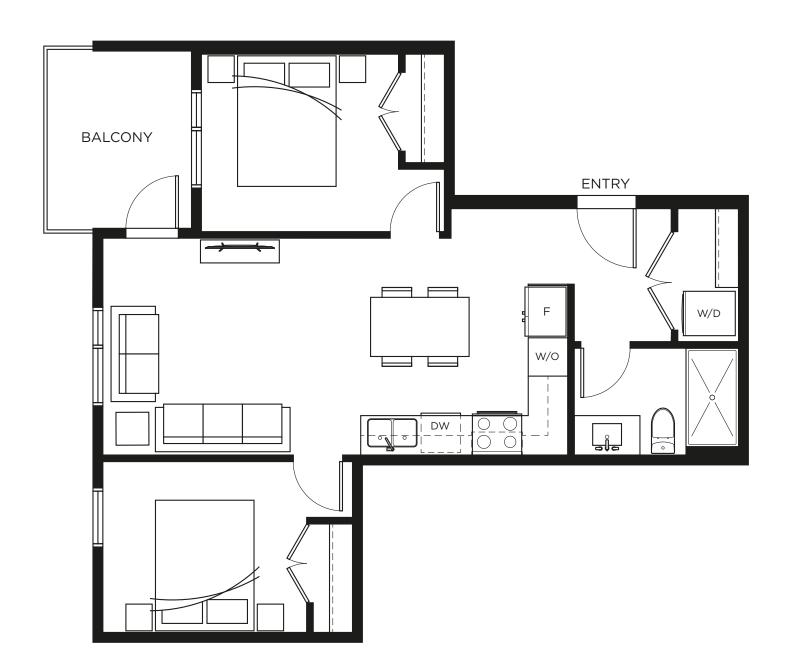

# B5 JR. 2 BEDROOM | 2 BATH INT. 651 SQ.FT. EXT. 61-74 SQ.FT. TOTAL 712-725 SQ.FT.