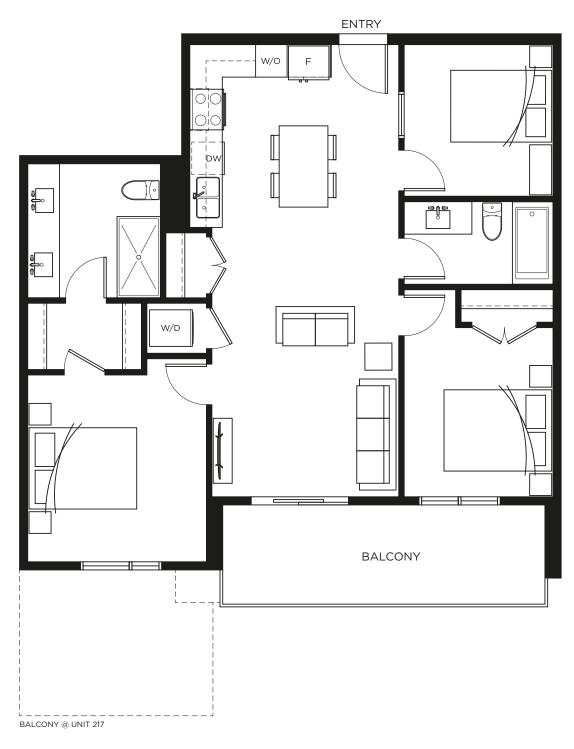

### JR. 3 BEDROOM ∣ 2 BATH

INT. 923 SQ.FT. EXT. 121–213 SQ.FT. TOTAL 1,044–1,136 SQ.FT.

D8