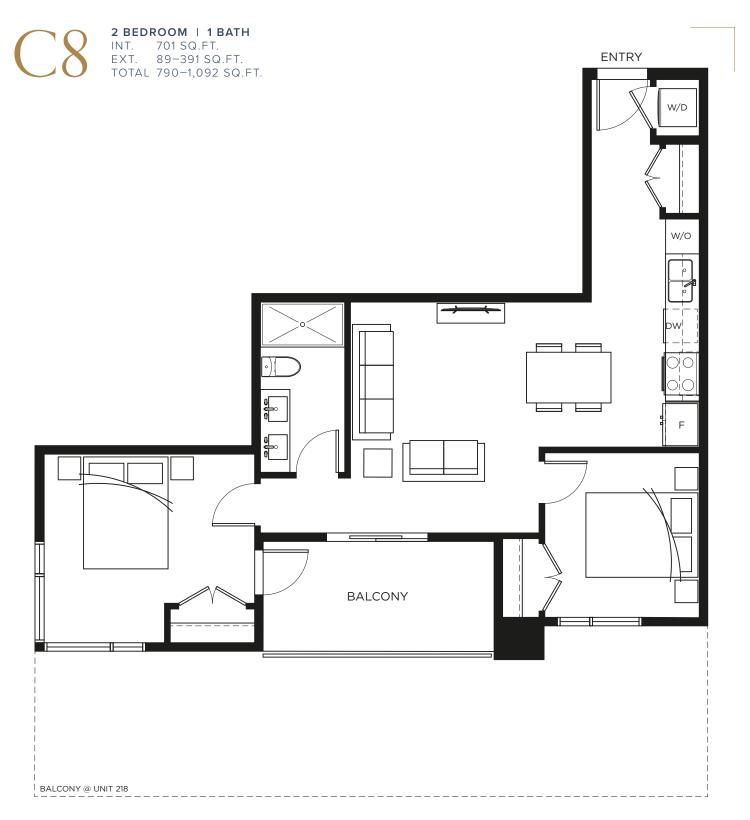

### B2

### JR. 2 BEDROOM ∣ 1 BATH

INT. 585 SQ.FT. EXT. 121–202 SQ.FT. TOTAL 706–787 SQ.FT.











# B5 JR. 2 BEDROOM | 2 BATH INT. 651 SQ.FT. EXT. 61-74 SQ.FT. TOTAL 712-725 SQ.FT.









## **B6**

#### JR. 2 BEDROOM | 2 BATH

INT. 652 SQ.FT. EXT. 61-73 SQ.FT. TOTAL 713-725 SQ.FT.











**B8** 

### JR. 2 BEDROOM ∣ 2 BATH

INT. 679 SQ.FT. EXT. 59-74 SQ.FT. TOTAL 738-753 SQ.FT.









## **C**6

### 2 BEDROOM | 1 BATH

INT. 654 SQ.FT. EXT. 63-68 SQ.FT. TOTAL 717-722 SQ.FT.











### 2 BEDROOM | 1 BATH

INT. 659 SQ.FT. EXT. 37-43 SQ.FT. TOTAL 696-702 SQ.FT.



















## O IN' EX TO

### 2 BEDROOM | 2 BATH

INT. 726 SQ.FT. EXT. 58-69 SQ.FT. TOTAL 784-795 SQ.FT.











## **D**1

#### JR. 3 BEDROOM ∣ 2 BATH

INT. 820 SQ.FT. EXT. 284 SQ.FT. TOTAL 1,104 SQ.FT.









### D2

### JR. 3 BEDROOM ∣ 2 BATH

INT. 871 SQ.FT. EXT. 84 SQ.FT. TOTAL 955 SQ.FT.











### JR. 3 BEDROOM ∣ 2 BATH

INT. 923 SQ.FT. EXT. 121–213 SQ.FT. TOTAL 1,044–1,136 SQ.FT.











D8

### JR. 3 BEDROOM ∣ 2 BATH

INT. 948 SQ.FT. EXT. 121-175 SQ.FT. TOTAL 1,069-1,123 SQ.FT.