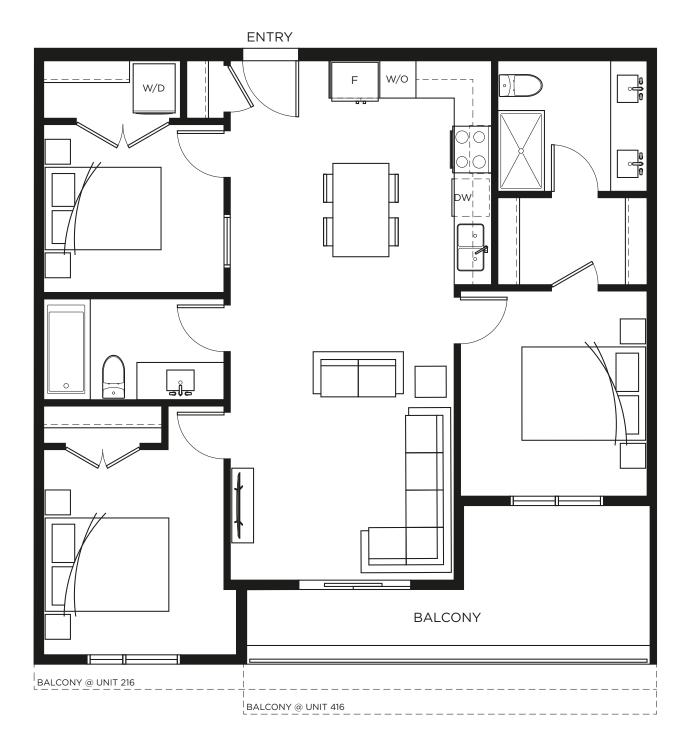

### JR. 3 BEDROOM ∣ 2 BATH

INT. 923 SQ.FT. EXT. 121–213 SQ.FT. TOTAL 1,044–1,136 SQ.FT.

D8