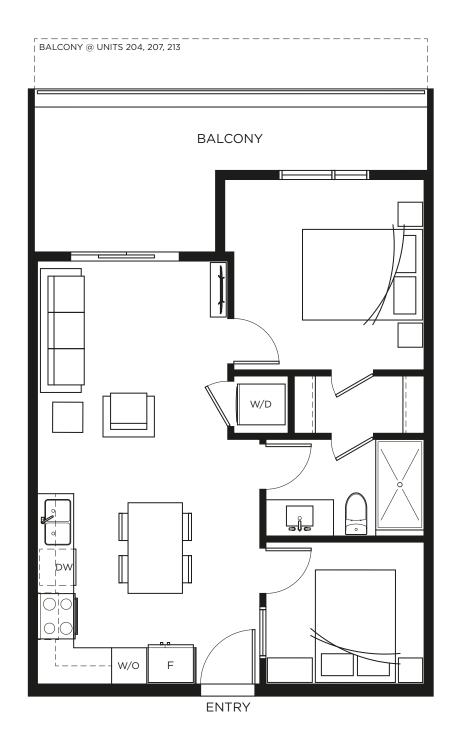

### JR. 2 BEDROOM ∣ 1 BATH

INT. 585 SQ.FT. EXT. 121–202 SQ.FT. TOTAL 706–787 SQ.FT.