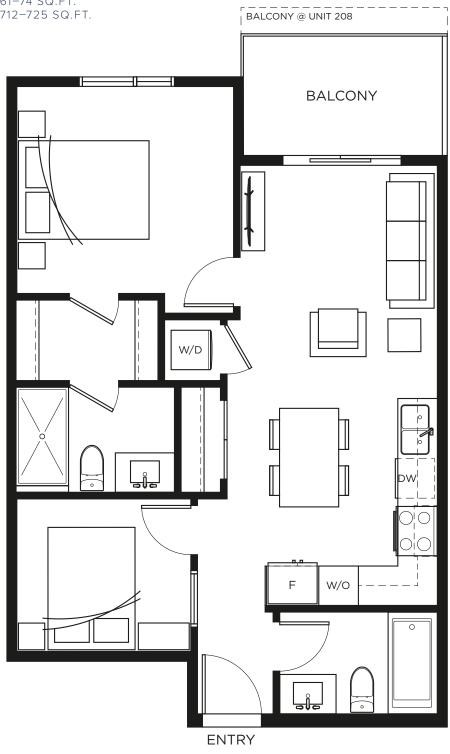

# B5 JR. 2 BEDROOM | 2 BATH INT. 651 SQ.FT. EXT. 61-74 SQ.FT. TOTAL 712-725 SQ.FT.