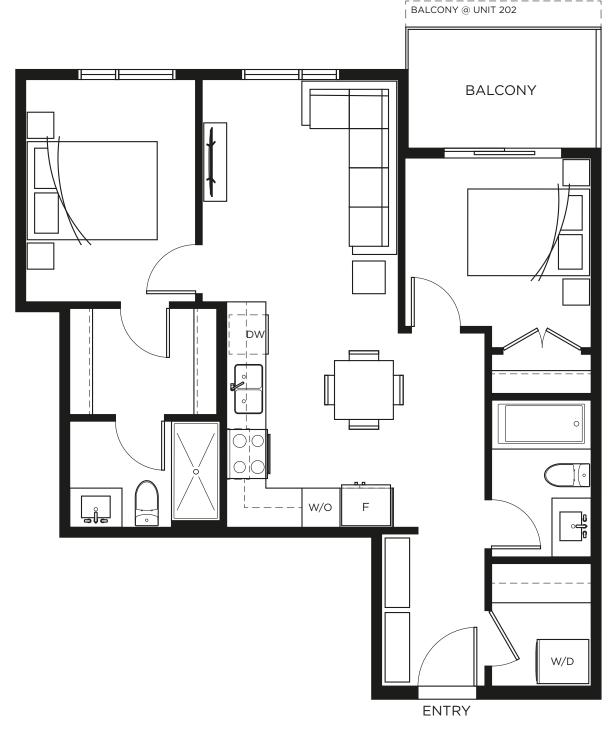

### JR. 2 BEDROOM ∣ 1 BATH

INT. 585 SQ.FT. EXT. 121–202 SQ.FT. TOTAL 706–787 SQ.FT.