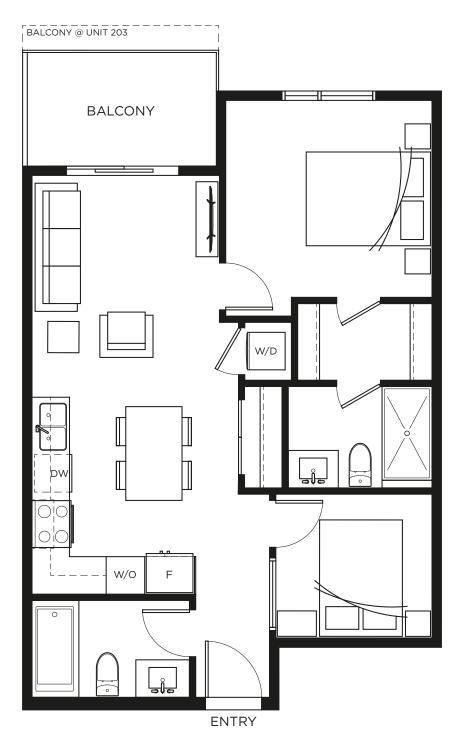

# B5 JR. 2 BEDROOM | 2 BATH INT. 651 SQ.FT. EXT. 61-74 SQ.FT. TOTAL 712-725 SQ.FT.