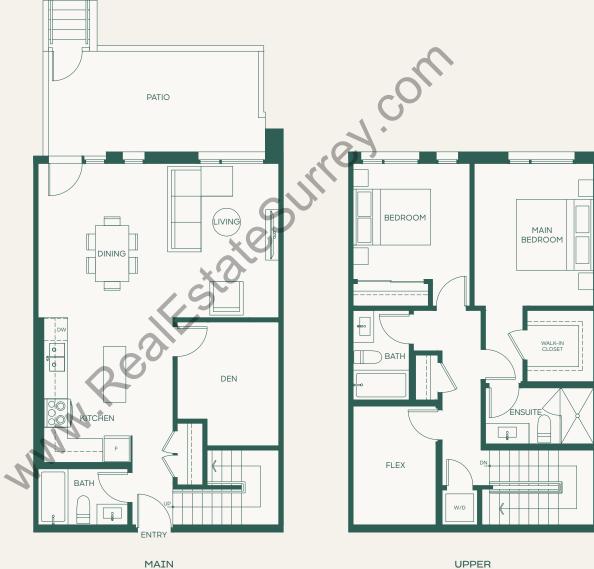

## Plan F2

2 Bed + Den + Flex + 3 Bath

Interior: 1503 SF • Exterior: 174-185 SF

Total: 1677-1688 SF

porte porte

porte.ca/Hartley

In order to maintain a high standard for our homes, the developer reserves the right to modify specifications, plans or materials without notice. Images and/or renderings (and possible upgrades) may not be an exact representation of the finished buildings. Interior and exterior sizes are approximate and are subject to change. Renderings are artist's concept only. This is not an offering for sale, any such offering can only be made with a Disclosure Statement. E.&O.E.