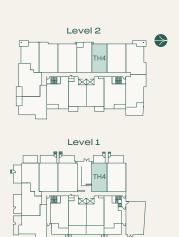

## Plan F

2 Bed + Flex + 3 Bath

Interior: 1203 SF • Exterior: 139 SF

Total: 1342 SF

portel po

In order to maintain a high standard for our homes, the developer reserves the right to modify specifications, plans or materials without notice. Images and/or renderings (and possible upgrades) may not be an exact representation of the finished buildings. Interior and exterior sizes are approximate and are subject to change. Renderings are artist's concept only. This is not an offering for sale, any such offering can only be made with a Disclosure Statement. E.&O.E.