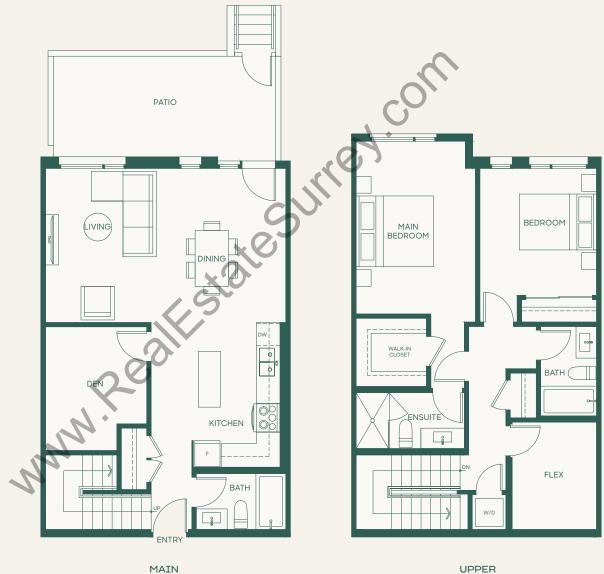

## Plan F2a

2 Bed + Den + Flex + 3 Bath

Interior: 1530 SF • Exterior: 200 SF

Total: 1730 SF

porte.ca/Hartley

In order to maintain a high standard for our homes, the developer reserves the right to modify specifications, plans or materials without notice. Images and/or renderings (and possible upgrades) may not be an exact representation of the finished buildings. Interior and exterior sizes are approximate and are subject to change. Renderings are artist's concept only. This is not an offering for sale, any such offering can only be made with a Disclosure Statement. E.&O.E.