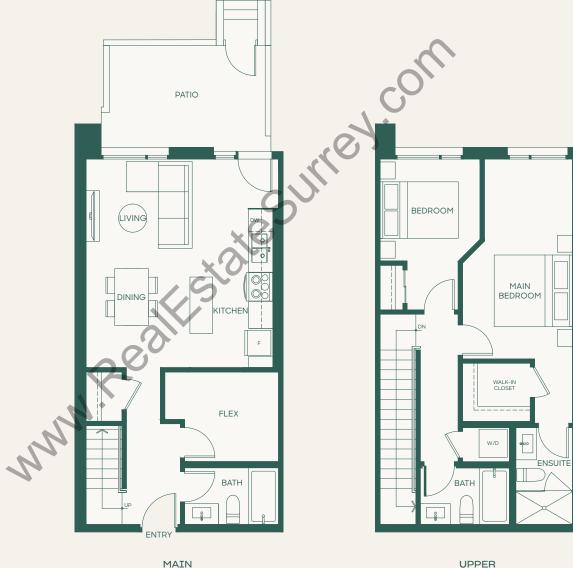

## Plan F

2 Bed + Flex + 3 Bath

Interior: 1203 SF • Exterior: 139 SF

Total: 1342 SF

portel po

In order to maintain a high standard for our homes, the developer reserves the right to modify specifications, plans or materials without notice. Images and/or renderings (and possible upgrades) may not be an exact representation of the finished buildings. Interior and exterior sizes are approximate and are subject to change. Renderings are artist's concept only. This is not an offering for sale, any such offering can only be made with a Disclosure Statement. E.&O.E.