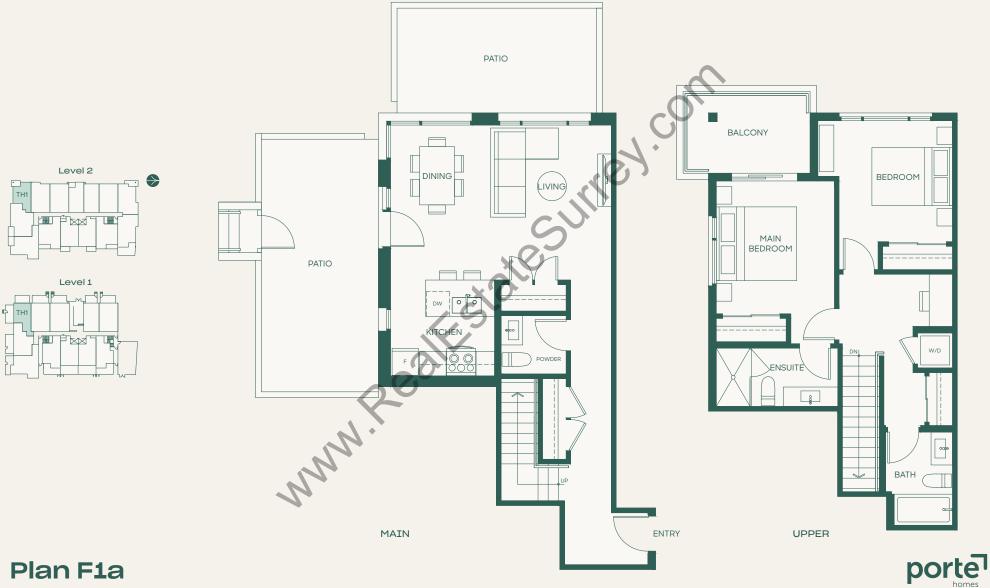

Plan F1a

2 Bed + 2.5 Bath

Interior: 1213 SF • Exterior: 172 SF

Total: 1385 SF

porte.ca/Hartley

In order to maintain a high standard for our homes, the developer reserves the right to modify specifications, plans or materials without notice. Images and/or renderings (and possible upgrades) may not be an exact representation of the finished buildings. Interior and exterior sizes are approximate and are subject to change. Renderings are artist's concept only. This is not an offering for sale, any such offering can only be made with a Disclosure Statement. E.&O.E.