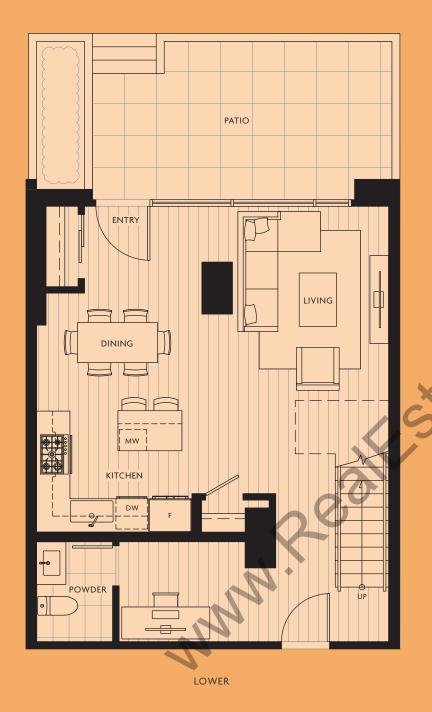

# 2 Bedroom + Flex

INTERIOR 1386 SQFT | EXTERIOR 144 SQFT TOTAL 1530 SQFT

INTERIOR 1378 SQFT | EXTERIOR 148 SQFT TOTAL 1526 SQFT

INTERIOR 1377 SQFT | EXTERIOR 152 SQFT TOTAL 1529 SQFT

PRIMARY BEDROOM

> WALK-IN CLOSET

ENSUITE -

BEDROOM

INTERIOR 1392 SQFT | EXTERIOR 152 SQFT TOTAL 1544 SQFT