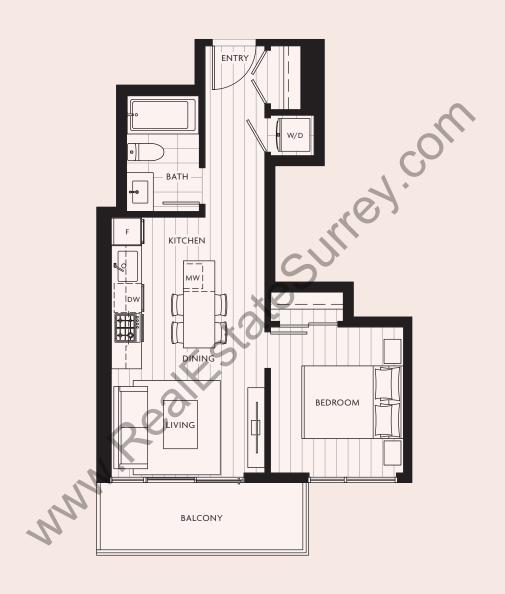

LEVELS 19 - 38

LEVELS 39

N

EXTERIOR 67 SQFT | INTERIOR 459 SQFT TOTAL 526 SOFT

EXTERIOR 105 SQFT | INTERIOR 497 SQFT **TOTAL 602 SQFT** 

01 11

EXTERIOR 55 SQFT | INTERIOR 566 SQFT TOTAL 621 SQFT

EXTERIOR 52 SQFT | INTERIOR 545-547 SQFT TOTAL 597-599 SQFT