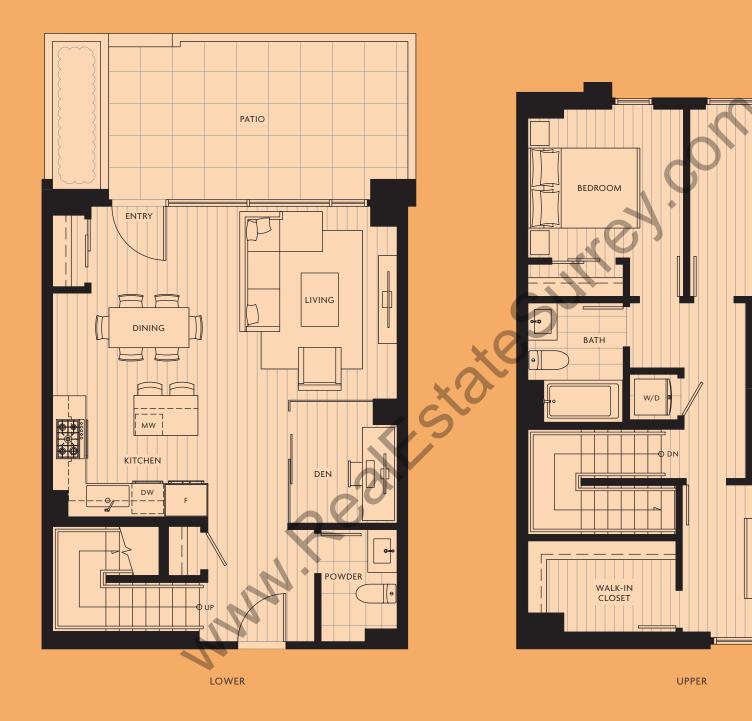

# 2 Bedroom + Flex

INTERIOR 1386 SQFT | EXTERIOR 144 SQFT TOTAL 1530 SQFT

INTERIOR 1378 SQFT | EXTERIOR 148 SQFT TOTAL 1526 SQFT

INTERIOR 1377 SQFT | EXTERIOR 152 SQFT TOTAL 1529 SQFT

PRIMARY BEDROOM

> WALK-IN CLOSET

ENSUITE -

BEDROOM

INTERIOR 1392 SQFT | EXTERIOR 152 SQFT TOTAL 1544 SQFT