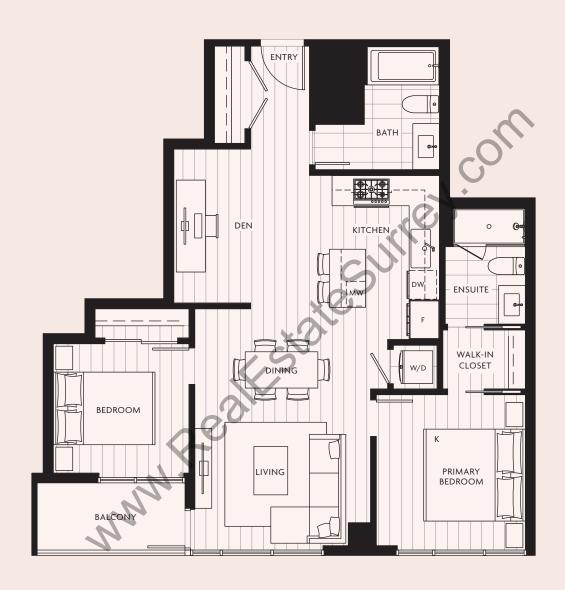

# 2 Bedroom + Flex

INTERIOR 1386 SQFT | EXTERIOR 144 SQFT TOTAL 1530 SQFT

INTERIOR 1378 SQFT | EXTERIOR 148 SQFT TOTAL 1526 SQFT

INTERIOR 1377 SQFT | EXTERIOR 152 SQFT TOTAL 1529 SQFT

PRIMARY BEDROOM

> WALK-IN CLOSET

ENSUITE -

BEDROOM

INTERIOR 1392 SQFT | EXTERIOR 152 SQFT TOTAL 1544 SQFT