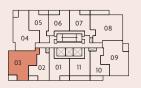

LEVELS 19 - 38

LEVELS 39

N

EXTERIOR 67 SQFT | INTERIOR 459 SQFT TOTAL 526 SOFT

EXTERIOR 105 SQFT | INTERIOR 497 SQFT **TOTAL 602 SQFT** 

01 11

EXTERIOR 55 SQFT | INTERIOR 566 SQFT TOTAL 621 SQFT

EXTERIOR 52 SQFT | INTERIOR 545-547 SQFT TOTAL 597-599 SQFT