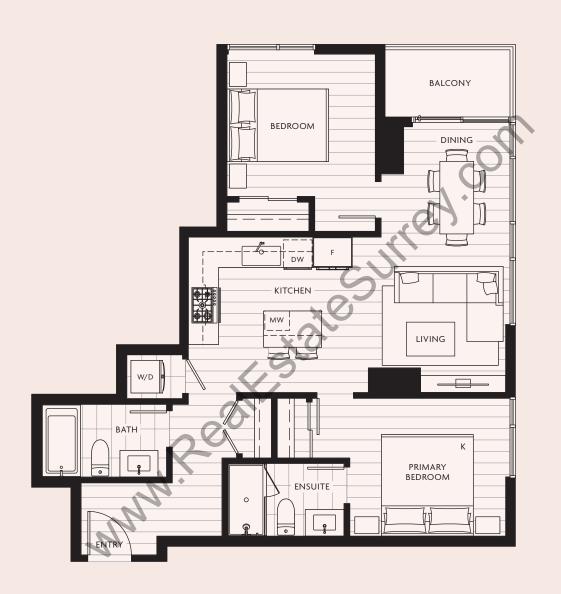

EXTERIOR 44 SQFT | INTERIOR 816 SQFT TOTAL 860 SQFT

LEVELS 19 - 38

EXTERIOR 51 SQFT | INTERIOR 905 SQFT TOTAL 956 SQFT

EXTERIOR 66 SQFT | INTERIOR 897 SQFT TOTAL 963 SQFT

EXTERIOR 58 SQFT | INTERIOR 821 SQFT TOTAL 879 SQFT