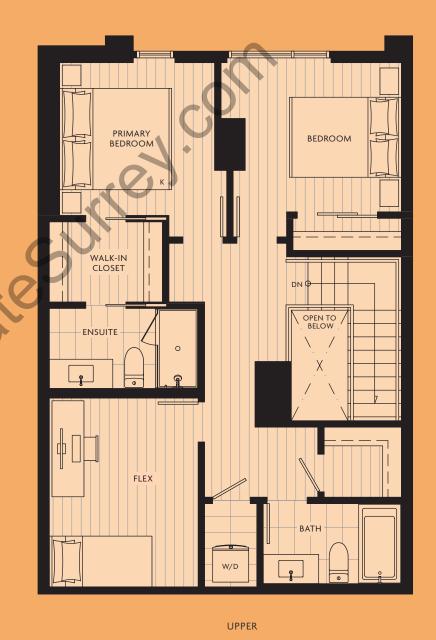

# 2 Bedroom + Flex

INTERIOR 1386 SQFT | EXTERIOR 144 SQFT TOTAL 1530 SQFT

INTERIOR 1378 SQFT | EXTERIOR 148 SQFT TOTAL 1526 SQFT

INTERIOR 1377 SQFT | EXTERIOR 152 SQFT TOTAL 1529 SQFT

PRIMARY BEDROOM

> WALK-IN CLOSET

ENSUITE -

BEDROOM

INTERIOR 1392 SQFT | EXTERIOR 152 SQFT TOTAL 1544 SQFT