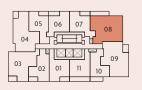

LEVELS 19 - 38

LEVELS 39

N

EXTERIOR 67 SQFT | INTERIOR 459 SQFT TOTAL 526 SOFT

EXTERIOR 105 SQFT | INTERIOR 497 SQFT **TOTAL 602 SQFT** 

01 11

EXTERIOR 55 SQFT | INTERIOR 566 SQFT TOTAL 621 SQFT

EXTERIOR 52 SQFT | INTERIOR 545-547 SQFT TOTAL 597-599 SQFT