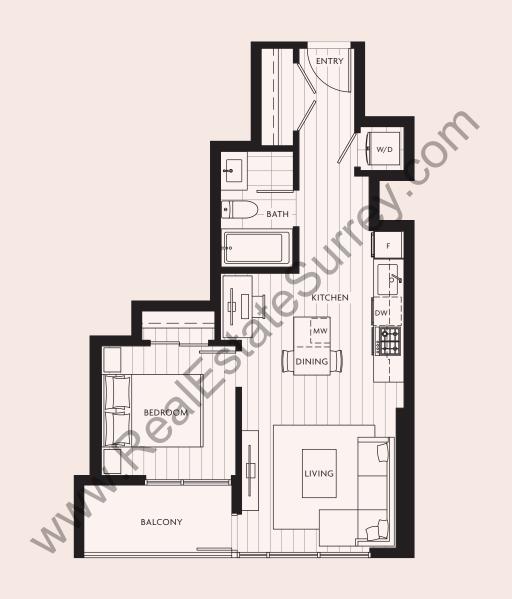

EXTERIOR 54 SQFT | INTERIOR 500 SQFT TOTAL 554 SQFT

N

EXTERIOR 51 SQFT | INTERIOR 547 SQFT TOTAL 598 SQFT

EXTERIOR 50 SQFT | INTERIOR 512 SQFT TOTAL 562 SQFT

EXTERIOR 57 SQFT | INTERIOR 486 SQFT TOTAL 543 SQFT