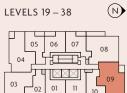

EXTERIOR 44 SQFT | INTERIOR 816 SQFT TOTAL 860 SQFT

LEVELS 19 - 38

EXTERIOR 51 SQFT | INTERIOR 905 SQFT TOTAL 956 SQFT

EXTERIOR 66 SQFT | INTERIOR 897 SQFT TOTAL 963 SQFT

EXTERIOR 58 SQFT | INTERIOR 821 SQFT TOTAL 879 SQFT

EXTERIOR 41 SQFT | INTERIOR 895-897 SQFT TOTAL 936-938 SQFT

LEVELS 19 - 38

LEVELS 39

EXTERIOR 96-97 SQFT | INTERIOR 966-967 SQFT TOTAL 1062-1064 SQFT

LEVELS 19 - 38

LEVELS 39 05

EXTERIOR 50 SQFT | INTERIOR 865 SQFT TOTAL 915 SQFT