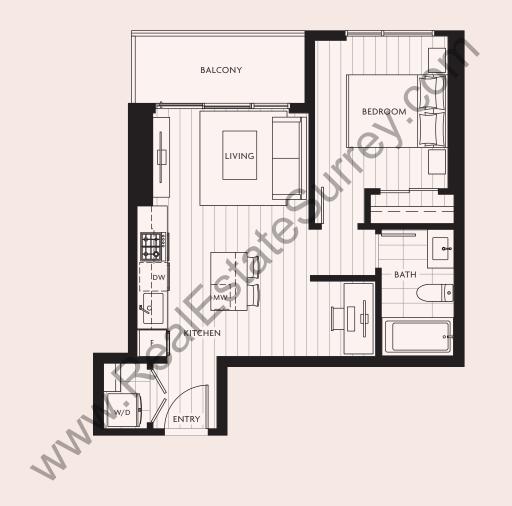

LEVELS 19 - 38

LEVELS 39

N

EXTERIOR 67 SQFT | INTERIOR 459 SQFT TOTAL 526 SOFT

EXTERIOR 105 SQFT | INTERIOR 497 SQFT **TOTAL 602 SQFT** 

01 11

EXTERIOR 55 SQFT | INTERIOR 566 SQFT TOTAL 621 SQFT

EXTERIOR 52 SQFT | INTERIOR 545-547 SQFT TOTAL 597-599 SQFT