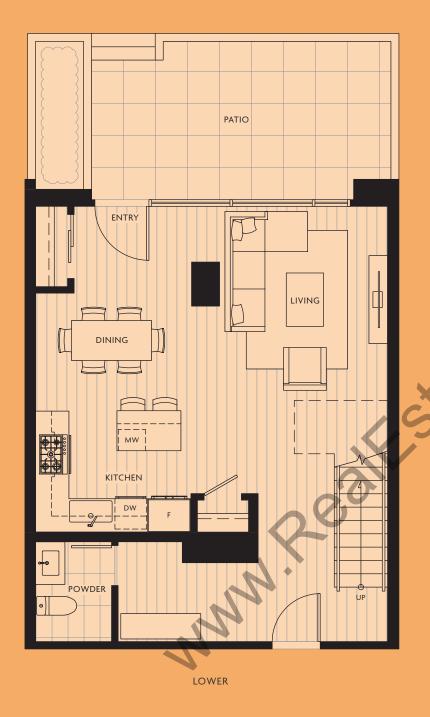

# 2 Bedroom + Flex

INTERIOR 1386 SQFT | EXTERIOR 144 SQFT TOTAL 1530 SQFT

INTERIOR 1378 SQFT | EXTERIOR 148 SQFT TOTAL 1526 SQFT

INTERIOR 1377 SQFT | EXTERIOR 152 SQFT TOTAL 1529 SQFT

PRIMARY BEDROOM

> WALK-IN CLOSET

ENSUITE -

BEDROOM

INTERIOR 1392 SQFT | EXTERIOR 152 SQFT TOTAL 1544 SQFT