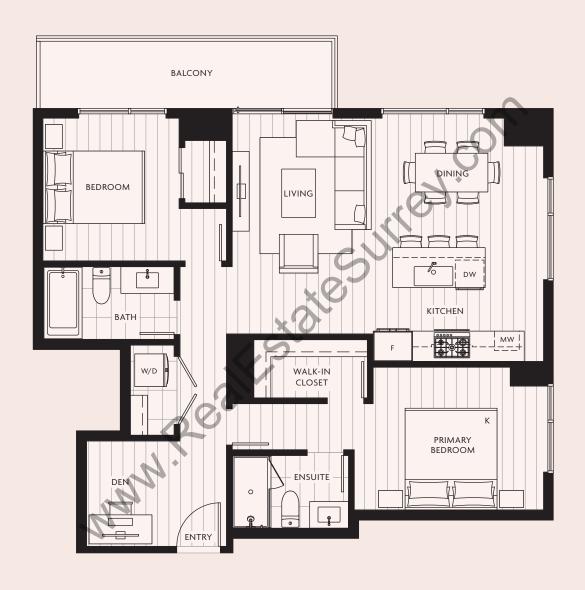

EXTERIOR 44 SQFT | INTERIOR 816 SQFT TOTAL 860 SQFT

LEVELS 19 - 38

EXTERIOR 51 SQFT | INTERIOR 905 SQFT TOTAL 956 SQFT

EXTERIOR 66 SQFT | INTERIOR 897 SQFT TOTAL 963 SQFT

EXTERIOR 58 SQFT | INTERIOR 821 SQFT TOTAL 879 SQFT

EXTERIOR 41 SQFT | INTERIOR 895-897 SQFT TOTAL 936-938 SQFT

LEVELS 19 - 38

LEVELS 39

EXTERIOR 96-97 SQFT | INTERIOR 966-967 SQFT TOTAL 1062-1064 SQFT

LEVELS 19 - 38

LEVELS 39 05

EXTERIOR 50 SQFT | INTERIOR 865 SQFT TOTAL 915 SQFT