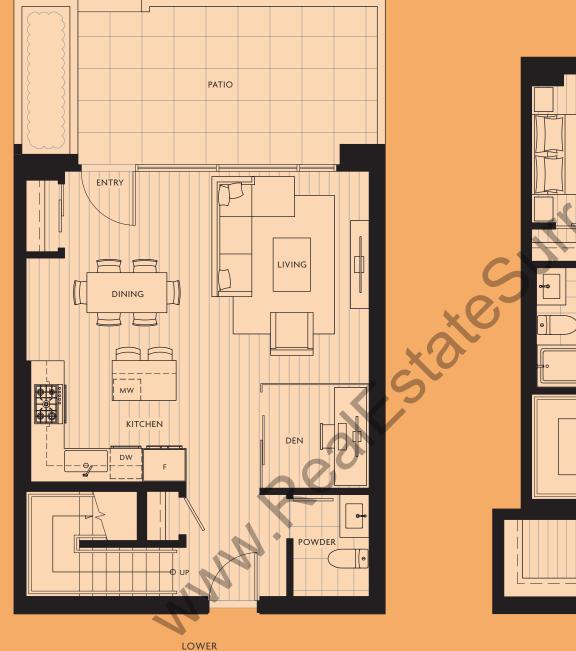

# 2 Bedroom + Flex

INTERIOR 1386 SQFT | EXTERIOR 144 SQFT TOTAL 1530 SQFT

INTERIOR 1378 SQFT | EXTERIOR 148 SQFT TOTAL 1526 SQFT

INTERIOR 1377 SQFT | EXTERIOR 152 SQFT TOTAL 1529 SQFT

PRIMARY BEDROOM

> WALK-IN CLOSET

ENSUITE -

BEDROOM

INTERIOR 1392 SQFT | EXTERIOR 152 SQFT TOTAL 1544 SQFT