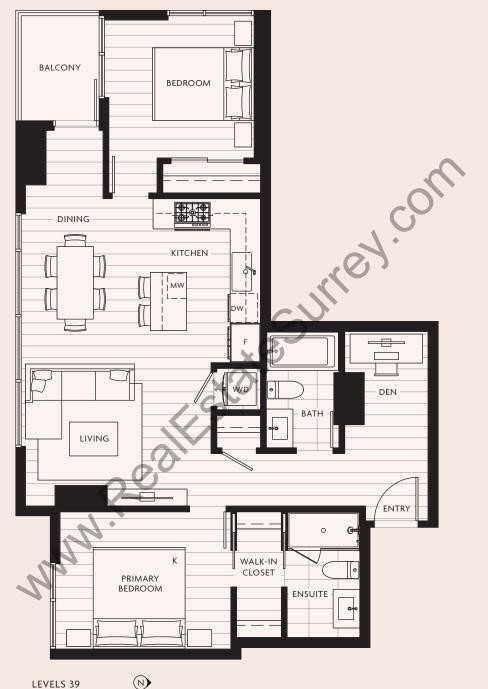

LEVELS 19 - 38

LEVELS 39

N

EXTERIOR 67 SQFT | INTERIOR 459 SQFT TOTAL 526 SOFT

EXTERIOR 105 SQFT | INTERIOR 497 SQFT **TOTAL 602 SQFT** 

01 11

EXTERIOR 55 SQFT | INTERIOR 566 SQFT TOTAL 621 SQFT

EXTERIOR 52 SQFT | INTERIOR 545-547 SQFT TOTAL 597-599 SQFT

LEVELS 39

N

EXTERIOR 203 SQFT | INTERIOR 666 SQFT TOTAL 869 SQFT

EXTERIOR 59 SQFT | INTERIOR 908 SQFT TOTAL 967 SQFT

EXTERIOR 42 SQFT | INTERIOR 808 SQFT TOTAL 850 SQFT

EXTERIOR 45 SQFT | INTERIOR 896 SQFT TOTAL 941 SQFT