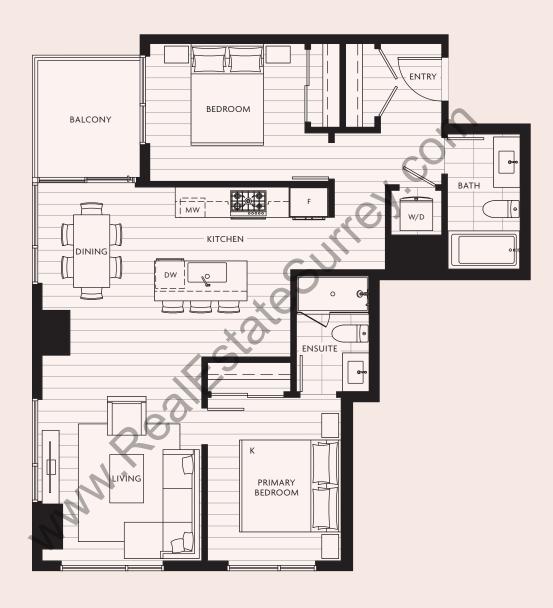

LEVELS 39

N

EXTERIOR 203 SQFT | INTERIOR 666 SQFT TOTAL 869 SQFT

EXTERIOR 59 SQFT | INTERIOR 908 SQFT TOTAL 967 SQFT

EXTERIOR 42 SQFT | INTERIOR 808 SQFT TOTAL 850 SQFT

EXTERIOR 45 SQFT | INTERIOR 896 SQFT TOTAL 941 SQFT