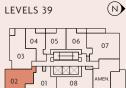

LEVELS 19 - 38

LEVELS 39

N

EXTERIOR 67 SQFT | INTERIOR 459 SQFT TOTAL 526 SOFT

EXTERIOR 105 SQFT | INTERIOR 497 SQFT **TOTAL 602 SQFT** 

01 11

EXTERIOR 55 SQFT | INTERIOR 566 SQFT TOTAL 621 SQFT

EXTERIOR 52 SQFT | INTERIOR 545-547 SQFT TOTAL 597-599 SQFT