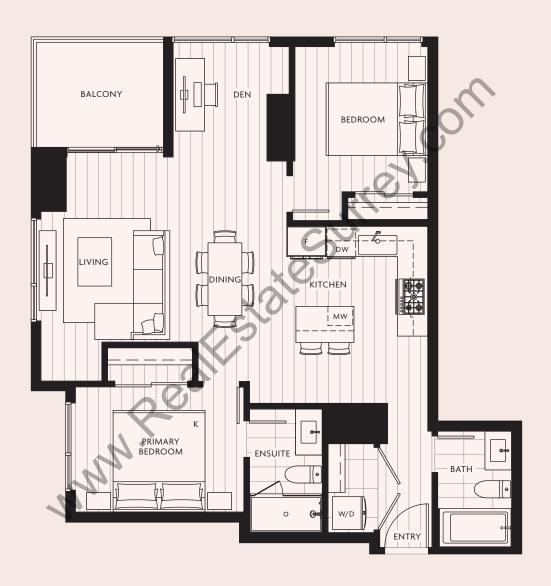

EXTERIOR 44 SQFT | INTERIOR 816 SQFT TOTAL 860 SQFT

LEVELS 19 - 38

EXTERIOR 51 SQFT | INTERIOR 905 SQFT TOTAL 956 SQFT

EXTERIOR 66 SQFT | INTERIOR 897 SQFT TOTAL 963 SQFT

EXTERIOR 58 SQFT | INTERIOR 821 SQFT TOTAL 879 SQFT