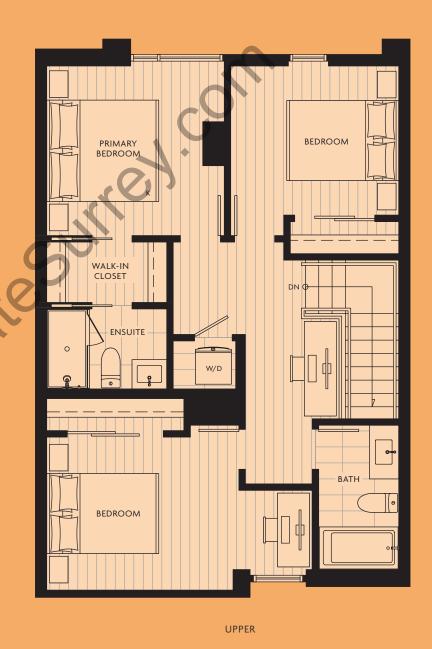

# 2 Bedroom + Flex

INTERIOR 1386 SQFT | EXTERIOR 144 SQFT TOTAL 1530 SQFT

INTERIOR 1378 SQFT | EXTERIOR 148 SQFT TOTAL 1526 SQFT

INTERIOR 1377 SQFT | EXTERIOR 152 SQFT TOTAL 1529 SQFT

PRIMARY BEDROOM

> WALK-IN CLOSET

ENSUITE -

BEDROOM

INTERIOR 1392 SQFT | EXTERIOR 152 SQFT TOTAL 1544 SQFT