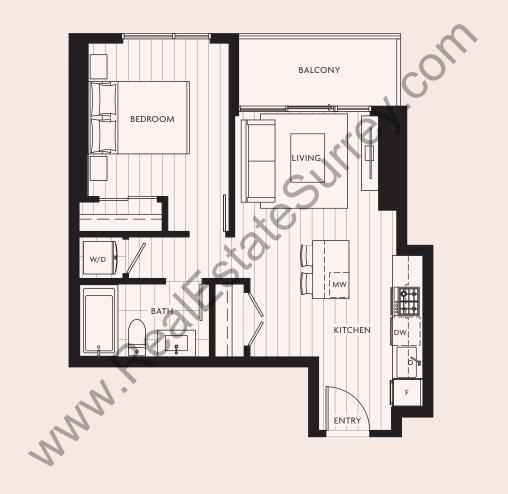

EXTERIOR 54 SQFT | INTERIOR 500 SQFT TOTAL 554 SQFT

N

EXTERIOR 51 SQFT | INTERIOR 547 SQFT TOTAL 598 SQFT

EXTERIOR 50 SQFT | INTERIOR 512 SQFT TOTAL 562 SQFT

EXTERIOR 57 SQFT | INTERIOR 486 SQFT TOTAL 543 SQFT