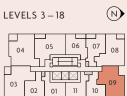

LEVELS 19 - 38

LEVELS 39

N

EXTERIOR 67 SQFT | INTERIOR 459 SQFT TOTAL 526 SOFT

EXTERIOR 105 SQFT | INTERIOR 497 SQFT **TOTAL 602 SQFT** 

01 11

EXTERIOR 55 SQFT | INTERIOR 566 SQFT TOTAL 621 SQFT

EXTERIOR 52 SQFT | INTERIOR 545-547 SQFT TOTAL 597-599 SQFT

EXTERIOR 44 SQFT | INTERIOR 816 SQFT TOTAL 860 SQFT

LEVELS 19 - 38

EXTERIOR 51 SQFT | INTERIOR 905 SQFT TOTAL 956 SQFT

EXTERIOR 66 SQFT | INTERIOR 897 SQFT TOTAL 963 SQFT

EXTERIOR 58 SQFT | INTERIOR 821 SQFT TOTAL 879 SQFT