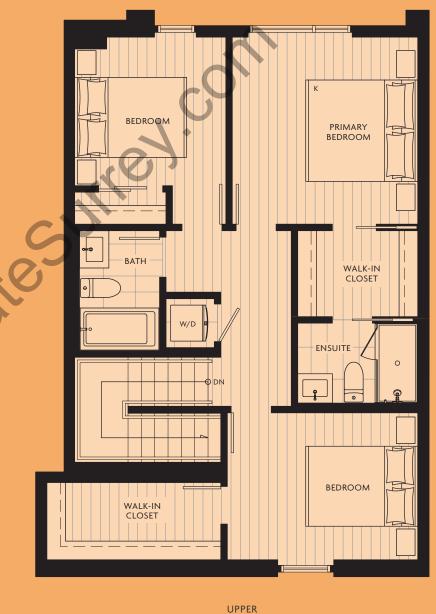

# 2 Bedroom + Flex

INTERIOR 1386 SQFT | EXTERIOR 144 SQFT TOTAL 1530 SQFT

INTERIOR 1378 SQFT | EXTERIOR 148 SQFT TOTAL 1526 SQFT

INTERIOR 1377 SQFT | EXTERIOR 152 SQFT TOTAL 1529 SQFT

PRIMARY BEDROOM

> WALK-IN CLOSET

ENSUITE -

BEDROOM

INTERIOR 1392 SQFT | EXTERIOR 152 SQFT TOTAL 1544 SQFT