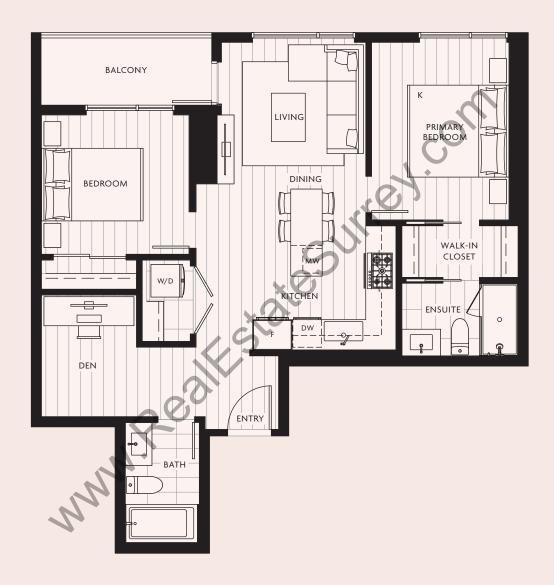

EXTERIOR 41 SQFT | INTERIOR 895-897 SQFT TOTAL 936-938 SQFT

LEVELS 19 - 38

LEVELS 39

EXTERIOR 96-97 SQFT | INTERIOR 966-967 SQFT TOTAL 1062-1064 SQFT

LEVELS 19 - 38

LEVELS 39 05

EXTERIOR 50 SQFT | INTERIOR 865 SQFT TOTAL 915 SQFT