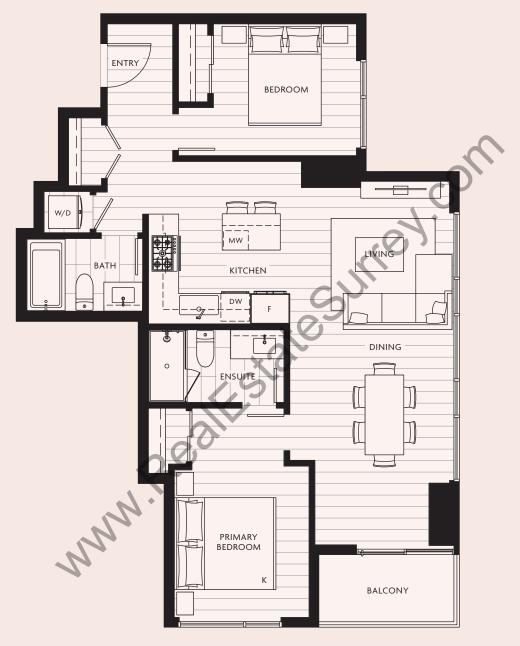

LEVELS 19 - 38

LEVELS 39

N

EXTERIOR 67 SQFT | INTERIOR 459 SQFT TOTAL 526 SOFT

EXTERIOR 105 SQFT | INTERIOR 497 SQFT **TOTAL 602 SQFT** 

01 11

EXTERIOR 55 SQFT | INTERIOR 566 SQFT TOTAL 621 SQFT

EXTERIOR 52 SQFT | INTERIOR 545-547 SQFT TOTAL 597-599 SQFT

EXTERIOR 44 SQFT | INTERIOR 816 SQFT TOTAL 860 SQFT

LEVELS 19 - 38

EXTERIOR 51 SQFT | INTERIOR 905 SQFT TOTAL 956 SQFT

EXTERIOR 66 SQFT | INTERIOR 897 SQFT TOTAL 963 SQFT

EXTERIOR 58 SQFT | INTERIOR 821 SQFT TOTAL 879 SQFT