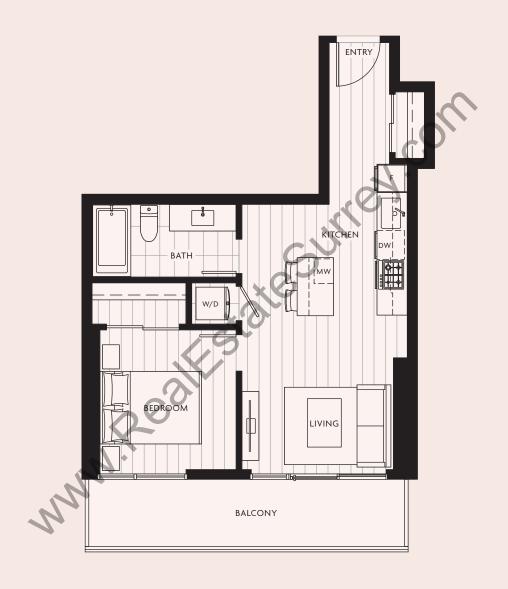

LEVELS 19 - 38

LEVELS 39

N

EXTERIOR 67 SQFT | INTERIOR 459 SQFT TOTAL 526 SOFT

EXTERIOR 105 SQFT | INTERIOR 497 SQFT **TOTAL 602 SQFT** 

01 11

EXTERIOR 55 SQFT | INTERIOR 566 SQFT TOTAL 621 SQFT

EXTERIOR 52 SQFT | INTERIOR 545-547 SQFT TOTAL 597-599 SQFT