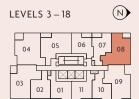

LEVELS 19 - 38

LEVELS 39

N

EXTERIOR 67 SQFT | INTERIOR 459 SQFT TOTAL 526 SOFT

EXTERIOR 105 SQFT | INTERIOR 497 SQFT **TOTAL 602 SQFT** 

01 11

EXTERIOR 55 SQFT | INTERIOR 566 SQFT TOTAL 621 SQFT

EXTERIOR 52 SQFT | INTERIOR 545-547 SQFT TOTAL 597-599 SQFT

EXTERIOR 44 SQFT | INTERIOR 816 SQFT TOTAL 860 SQFT

LEVELS 19 - 38

EXTERIOR 51 SQFT | INTERIOR 905 SQFT TOTAL 956 SQFT

EXTERIOR 66 SQFT | INTERIOR 897 SQFT TOTAL 963 SQFT

EXTERIOR 58 SQFT | INTERIOR 821 SQFT TOTAL 879 SQFT