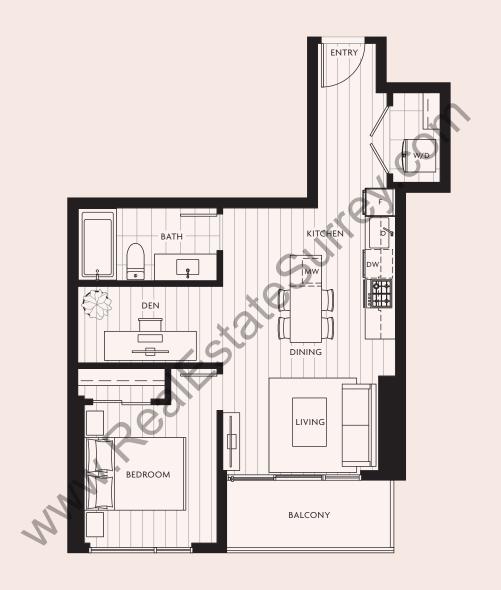

EXTERIOR 44 SQFT | INTERIOR 816 SQFT TOTAL 860 SQFT

LEVELS 19 - 38

EXTERIOR 51 SQFT | INTERIOR 905 SQFT TOTAL 956 SQFT

EXTERIOR 66 SQFT | INTERIOR 897 SQFT TOTAL 963 SQFT

EXTERIOR 58 SQFT | INTERIOR 821 SQFT TOTAL 879 SQFT