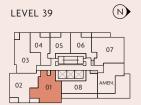

LEVELS 19 - 38

LEVELS 39

N

EXTERIOR 67 SQFT | INTERIOR 459 SQFT TOTAL 526 SOFT

EXTERIOR 105 SQFT | INTERIOR 497 SQFT **TOTAL 602 SQFT** 

01 11

EXTERIOR 55 SQFT | INTERIOR 566 SQFT TOTAL 621 SQFT

EXTERIOR 52 SQFT | INTERIOR 545-547 SQFT TOTAL 597-599 SQFT