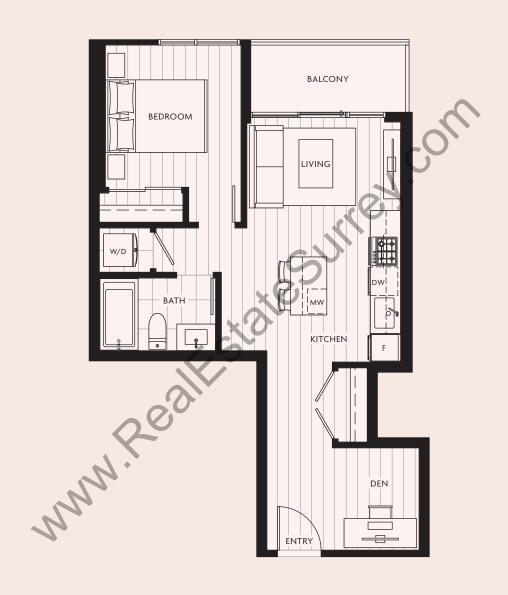

EXTERIOR 54 SQFT | INTERIOR 500 SQFT TOTAL 554 SQFT

N

EXTERIOR 51 SQFT | INTERIOR 547 SQFT TOTAL 598 SQFT

EXTERIOR 50 SQFT | INTERIOR 512 SQFT TOTAL 562 SQFT

EXTERIOR 57 SQFT | INTERIOR 486 SQFT TOTAL 543 SQFT