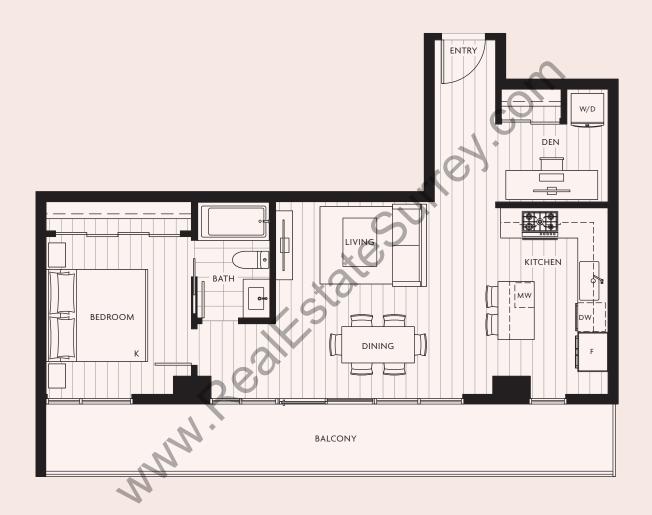

# 2 Bedroom + Flex

INTERIOR 1386 SQFT | EXTERIOR 144 SQFT TOTAL 1530 SQFT

INTERIOR 1378 SQFT | EXTERIOR 148 SQFT TOTAL 1526 SQFT

INTERIOR 1377 SQFT | EXTERIOR 152 SQFT TOTAL 1529 SQFT

PRIMARY BEDROOM

> WALK-IN CLOSET

ENSUITE -

BEDROOM

INTERIOR 1392 SQFT | EXTERIOR 152 SQFT TOTAL 1544 SQFT