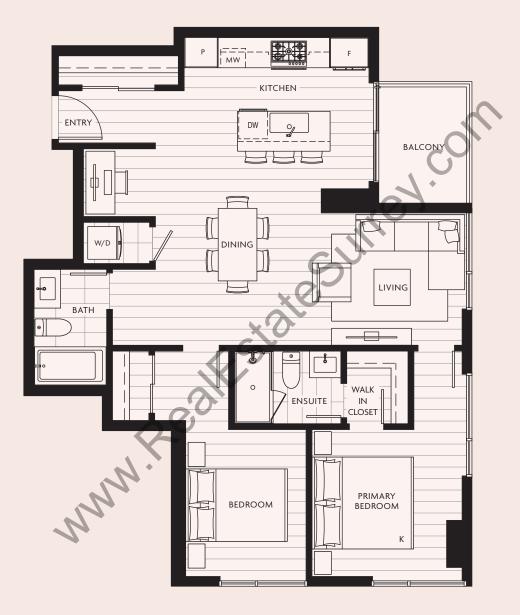

# 2 Bedroom + Flex

INTERIOR 1386 SQFT | EXTERIOR 144 SQFT TOTAL 1530 SQFT

INTERIOR 1378 SQFT | EXTERIOR 148 SQFT TOTAL 1526 SQFT

INTERIOR 1377 SQFT | EXTERIOR 152 SQFT TOTAL 1529 SQFT

PRIMARY BEDROOM

> WALK-IN CLOSET

ENSUITE -

BEDROOM

INTERIOR 1392 SQFT | EXTERIOR 152 SQFT TOTAL 1544 SQFT