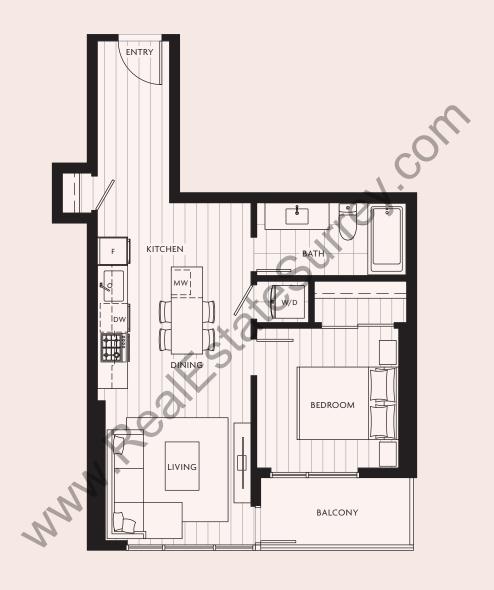

LEVELS 19 - 38

LEVELS 39

N

EXTERIOR 67 SQFT | INTERIOR 459 SQFT TOTAL 526 SOFT

EXTERIOR 105 SQFT | INTERIOR 497 SQFT **TOTAL 602 SQFT** 

01 11

EXTERIOR 55 SQFT | INTERIOR 566 SQFT TOTAL 621 SQFT

EXTERIOR 52 SQFT | INTERIOR 545-547 SQFT TOTAL 597-599 SQFT