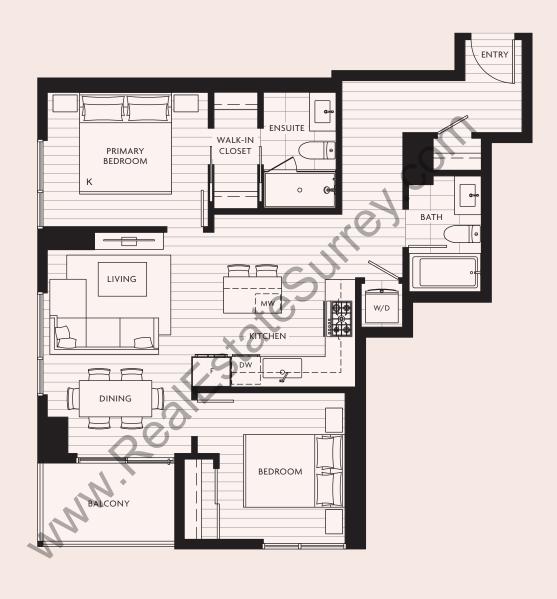

LEVELS 19 - 38

LEVELS 39

N

EXTERIOR 67 SQFT | INTERIOR 459 SQFT TOTAL 526 SOFT

EXTERIOR 105 SQFT | INTERIOR 497 SQFT **TOTAL 602 SQFT** 

01 11

EXTERIOR 55 SQFT | INTERIOR 566 SQFT TOTAL 621 SQFT

EXTERIOR 52 SQFT | INTERIOR 545-547 SQFT TOTAL 597-599 SQFT

EXTERIOR 44 SQFT | INTERIOR 816 SQFT TOTAL 860 SQFT

LEVELS 19 - 38

EXTERIOR 51 SQFT | INTERIOR 905 SQFT TOTAL 956 SQFT

EXTERIOR 66 SQFT | INTERIOR 897 SQFT TOTAL 963 SQFT

EXTERIOR 58 SQFT | INTERIOR 821 SQFT TOTAL 879 SQFT