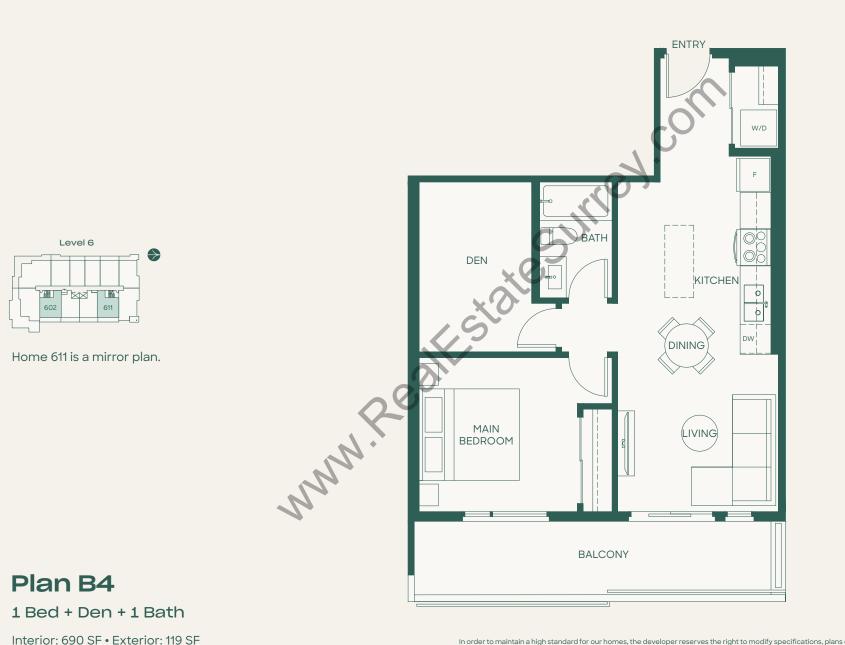

## porte.ca/Hartley

porte

Interior: 636 SF • Exterior: 188 SF Total: 824 SF

Building A Hemlock

Homes 306, 406, 506 are mirror plans.

Plan B6

Jr. 2 Bed + 2 Bath

Interior: 735 SF • Exterior: 81–92 SF Total: 816–827 SF