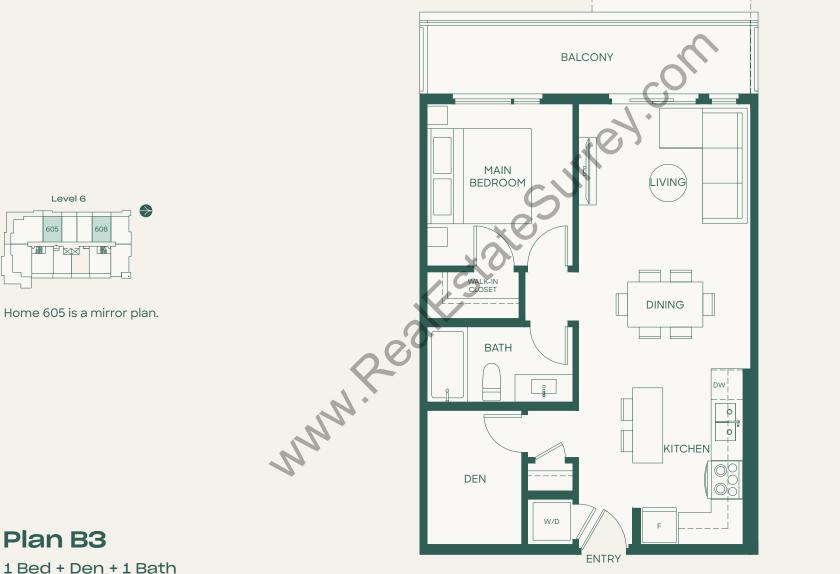

Plan B2

Jr. 2 Bed + 2 Bath

Interior: 755 SF • Exterior: 77 SF Total: 832 SF

605

**Building A** Hemlock