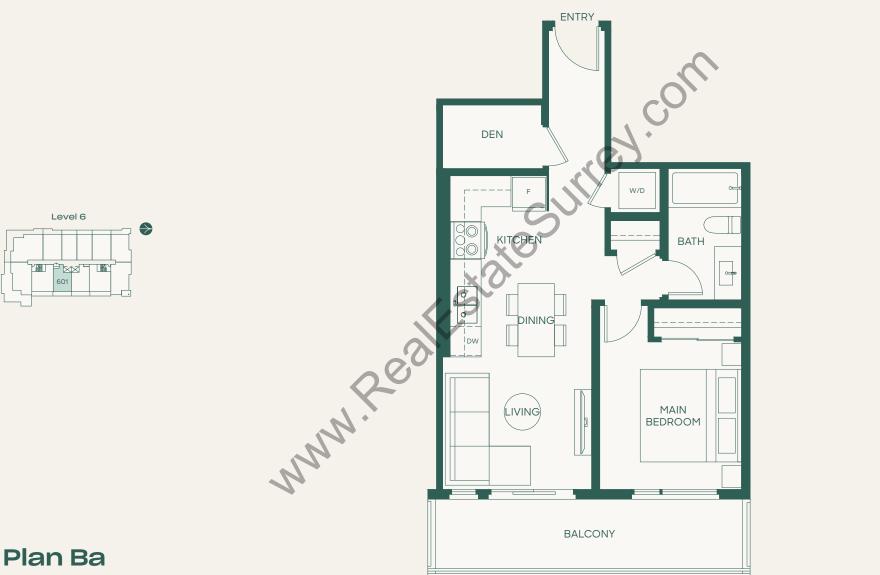

## porte.ca/Hartley

Interior: 598 SF • Exterior: 39-40 SF Total: 637-638 SF

1 Bed + Den + 1 Bath

Level 6

606 607 Ръх Ч

**Building A** Hemlock