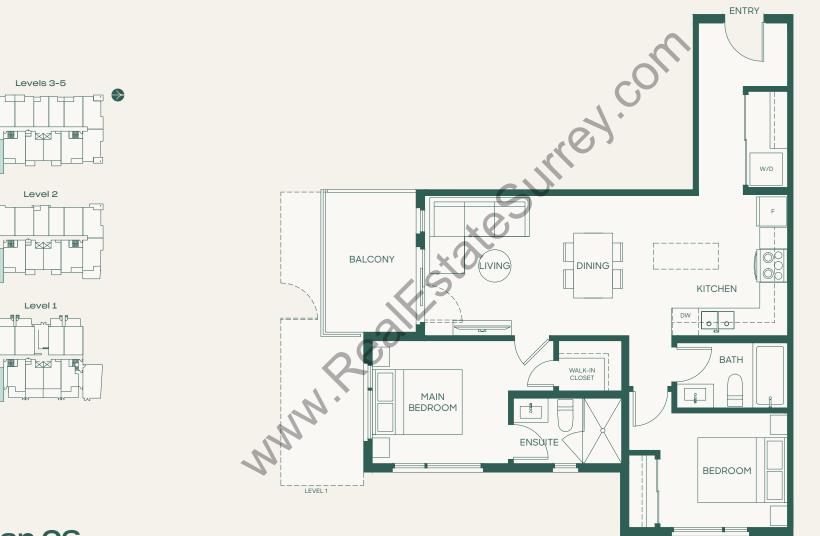

## Plan C

2 Bed + 2 Bath

Interior: 728 SF • Exterior: 132 SF Total: 860 SF

**Building A** Hemlock