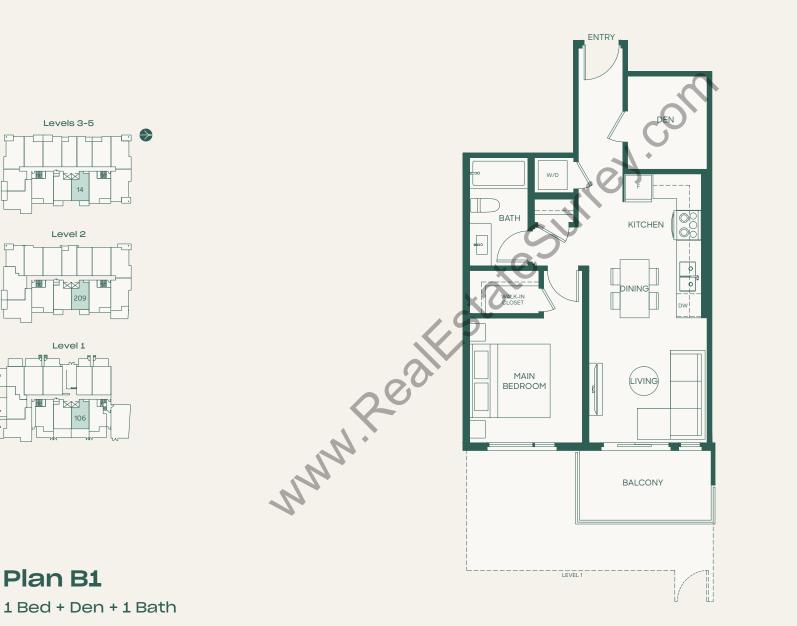

## porte.ca/Hartley

Interior: 547 SF • Exterior: 88-89 SF Total: 635-636 SF

Building A Hemlock

porte