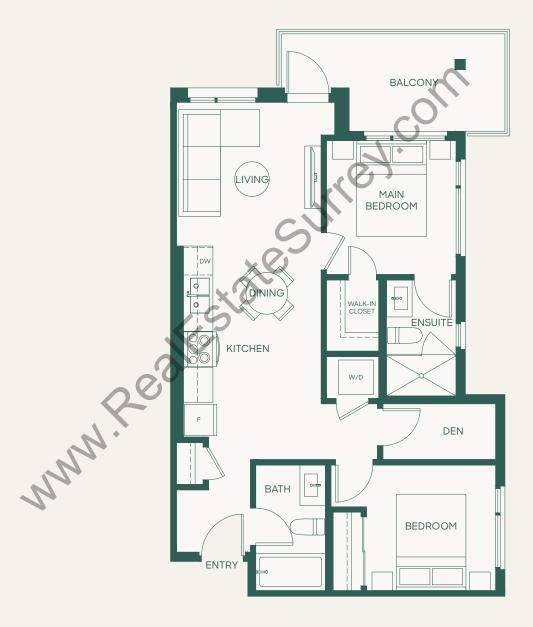

## Plan A2

1 Bed + Den + 1 Bath

Interior: 614 SF • Exterior: 82 SF Total: 696 SF