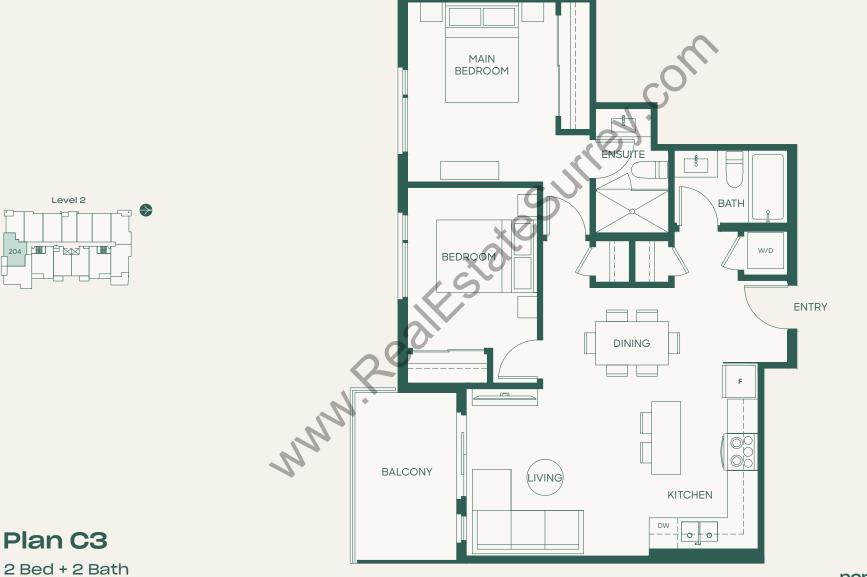

## Plan C

2 Bed + 2 Bath

Interior: 728 SF • Exterior: 132 SF Total: 860 SF

**Building A** Hemlock