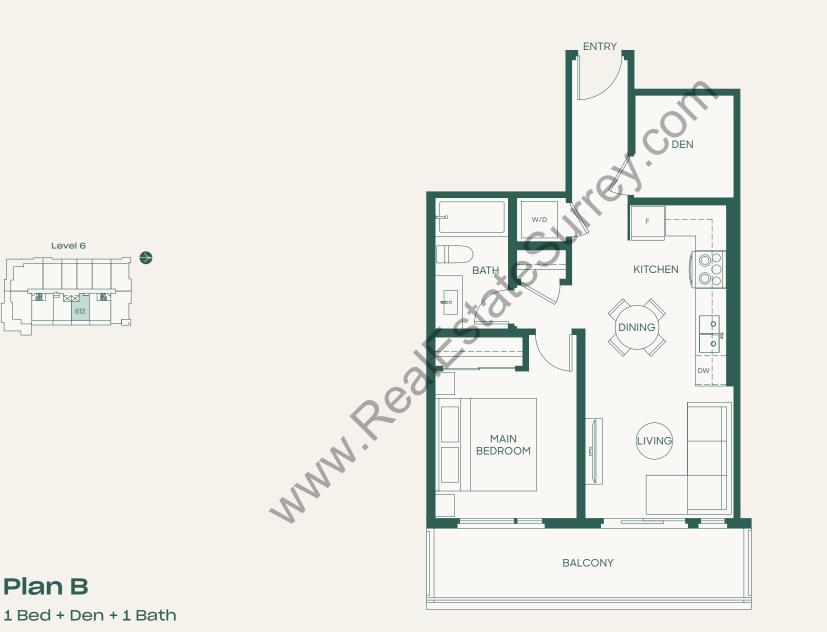

## Plan A2

1 Bed + Den + 1 Bath

Interior: 614 SF • Exterior: 82 SF Total: 696 SF