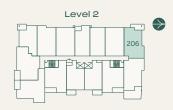

## porte.ca/Hartley

porte

Interior: 622 SF • Exterior: 68–213 SF Total: 690–835 SF

02

202