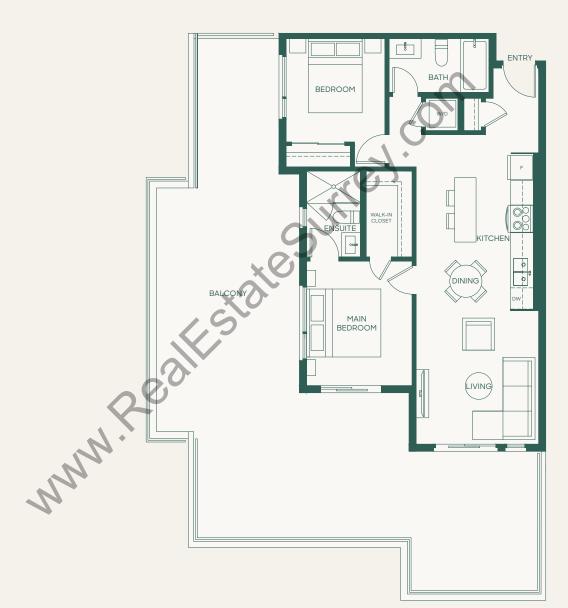

## Plan A2

1 Bed + Den + 1 Bath

Interior: 614 SF • Exterior: 82 SF Total: 696 SF