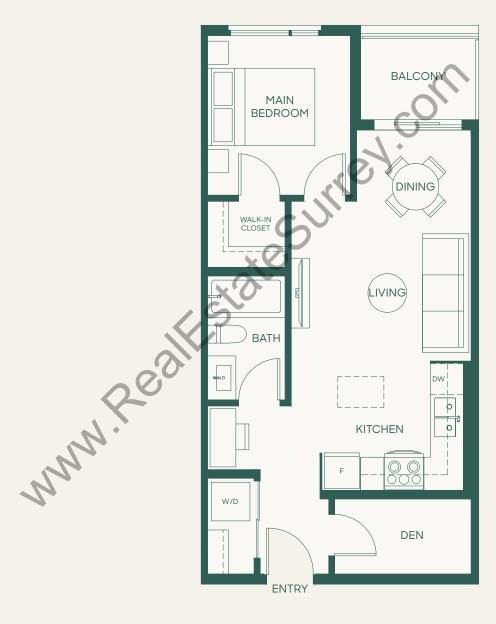

## porte.ca/Hartley

Building A Hemlock

Homes 205, 308, 408, 508 are mirror plans.

Plan A4