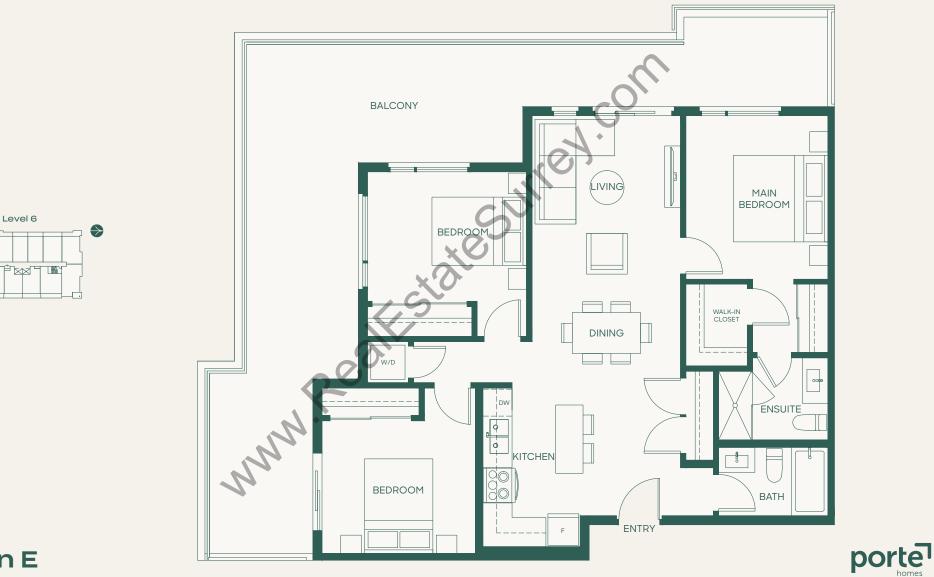

## **Plan E**

604

Ľ

3 Bed + 2 Bath

Interior: 1099 SF • Exterior: 533 SF Total: 1632 SF