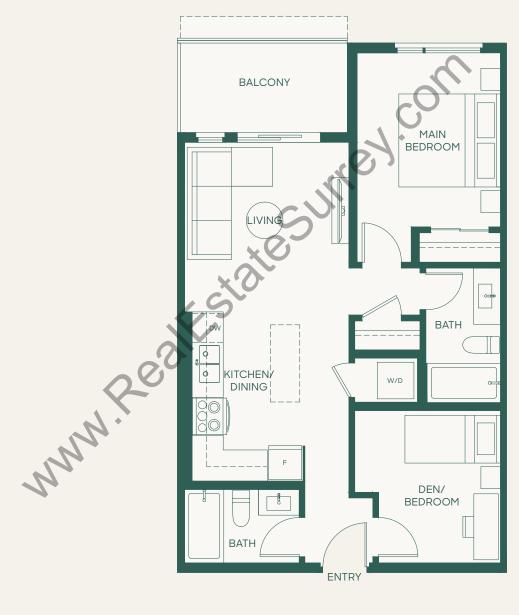

## porte.ca/Hartley

porte

Interior: 567 SF • Exterior: 104 SF Total: 671 SF

1 Bed + Den + 1 Bath

Building A Hemlock