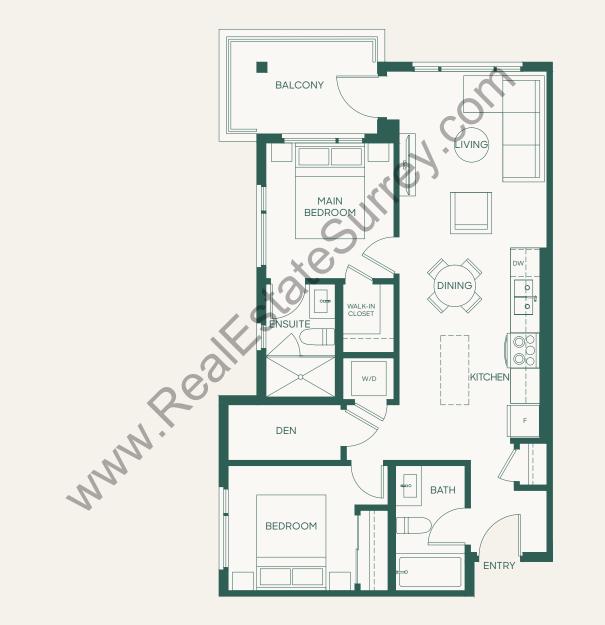

## Plan C4e

2 Bed + Den + 2 Bath

Interior: 767 SF • Exterior: 97 SF Total: 864 SF

Building A Hemlock

2 Bed + 2 Bath

Interior: 844 SF • Exterior: 77–185 SF Total: 921–1029 SF