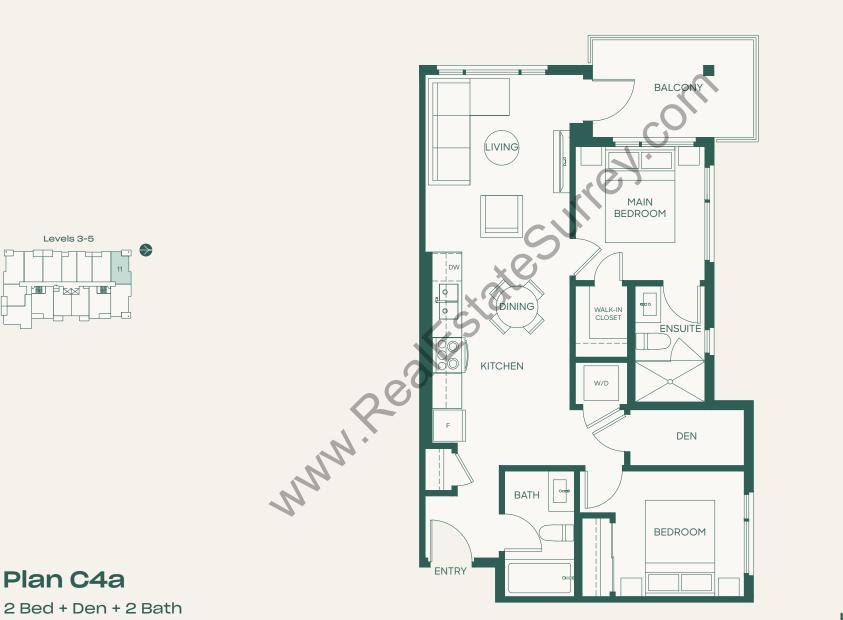

## Plan C4b

2 Bed + Den + 2 Bath

Interior: 803 SF • Exterior: 76 SF Total: 879 SF