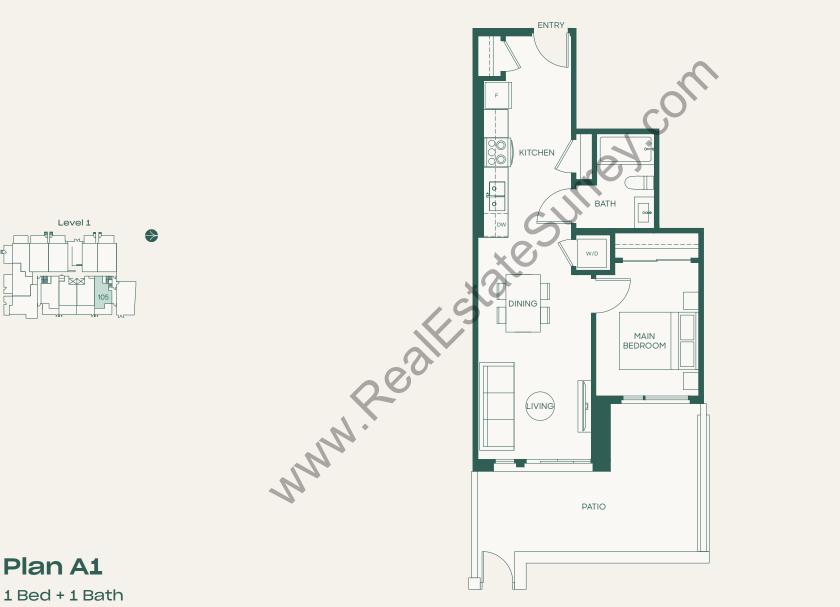

Building A Hemlock





#### porte.ca/Hartley

Building A Hemlock



#### porte.ca/Hartley

porte

Interior: 584 SF • Exterior: 188 SF Total: 772 SF

**Building A** Hemlock



## Plan A2

1 Bed + Den + 1 Bath

Interior: 614 SF • Exterior: 82 SF Total: 696 SF

## porte.ca/Hartley

Building A Hemlock





Homes 205, 308, 408, 508 are mirror plans.

Plan A4





## porte.ca/Hartley

Interior: 598 SF • Exterior: 39-40 SF Total: 637-638 SF

1 Bed + Den + 1 Bath

Level 6

606 607 Ръх Ч

**Building A** Hemlock



# porte

## porte.ca/Hartley

Interior: 547 SF • Exterior: 88-89 SF Total: 635-636 SF

Building A Hemlock



porte

## porte.ca/Hartley

Interior: 587 SF • Exterior: 104 SF Total: 691 SF

Building A Hemlock



## porte.ca/Hartley

porte

Interior: 567 SF • Exterior: 104 SF Total: 671 SF

1 Bed + Den + 1 Bath

Building A Hemlock



#### porte.ca/Hartley