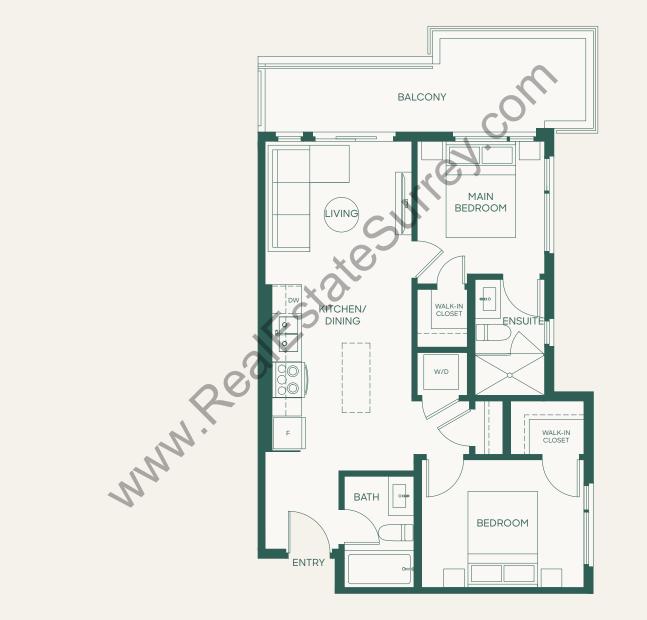

Plan B2

Jr. 2 Bed + 2 Bath

Interior: 755 SF • Exterior: 77 SF Total: 832 SF

605

**Building A** Hemlock