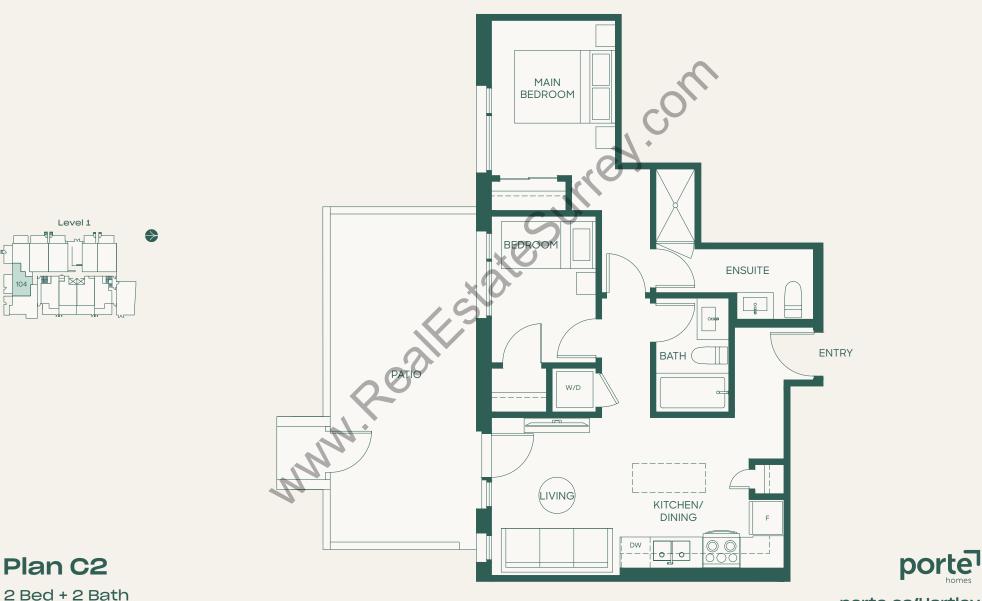

## Plan C

2 Bed + 2 Bath

Interior: 728 SF • Exterior: 132 SF Total: 860 SF

**Building A** Hemlock