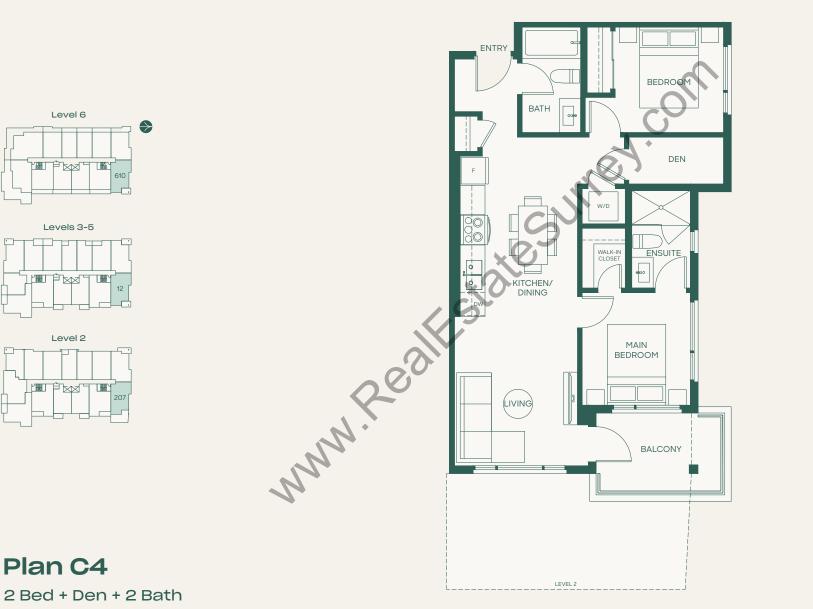

#### porte.ca/Hartley

Interior: 802 SF • Exterior: 71–229 SF Total: 873–1013 SF

Building A Hemlock