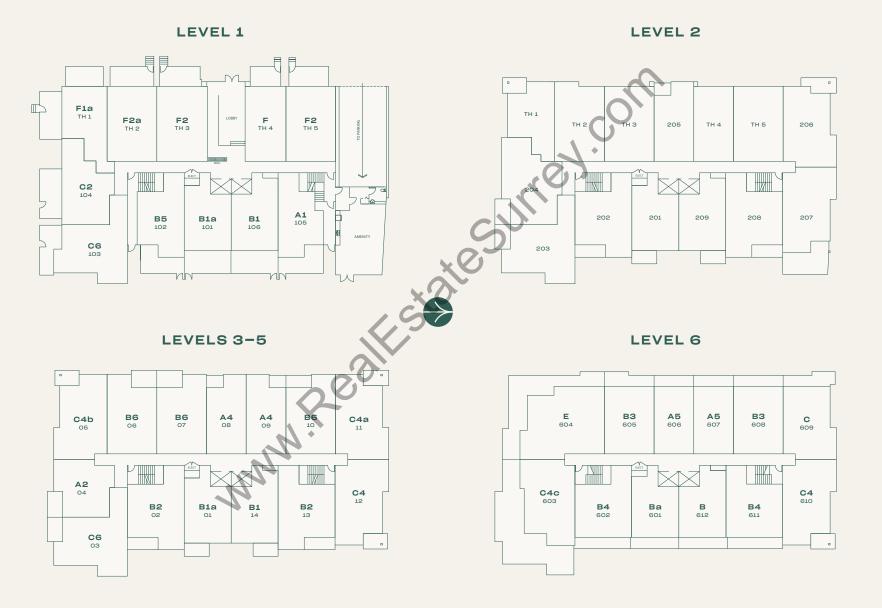

Building A Hemlock





#### porte.ca/Hartley

Building A Hemlock



#### porte.ca/Hartley

porte

Interior: 584 SF • Exterior: 188 SF Total: 772 SF

**Building A** Hemlock



## Plan A2

1 Bed + Den + 1 Bath

Interior: 614 SF • Exterior: 82 SF Total: 696 SF

## porte.ca/Hartley

Building A Hemlock





Homes 205, 308, 408, 508 are mirror plans.

Plan A4





## porte.ca/Hartley

Interior: 598 SF • Exterior: 39-40 SF Total: 637-638 SF

1 Bed + Den + 1 Bath

Level 6

606 607 Ръх Ч

**Building A** Hemlock



# porte

## porte.ca/Hartley

Interior: 547 SF • Exterior: 88-89 SF Total: 635-636 SF

Building A Hemlock



porte

## porte.ca/Hartley

Interior: 587 SF • Exterior: 104 SF Total: 691 SF

Building A Hemlock



## porte.ca/Hartley

porte

Interior: 567 SF • Exterior: 104 SF Total: 671 SF

1 Bed + Den + 1 Bat