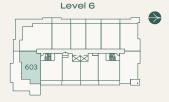

## porte.ca/Hartley

Interior: 598 SF • Exterior: 39-40 SF Total: 637-638 SF

1 Bed + Den + 1 Bath

Level 6

606 607 Ръх Ч

**Building A** Hemlock

Plan B2

Jr. 2 Bed + 2 Bath

Interior: 755 SF • Exterior: 77 SF Total: 832 SF

605

**Building A** Hemlock