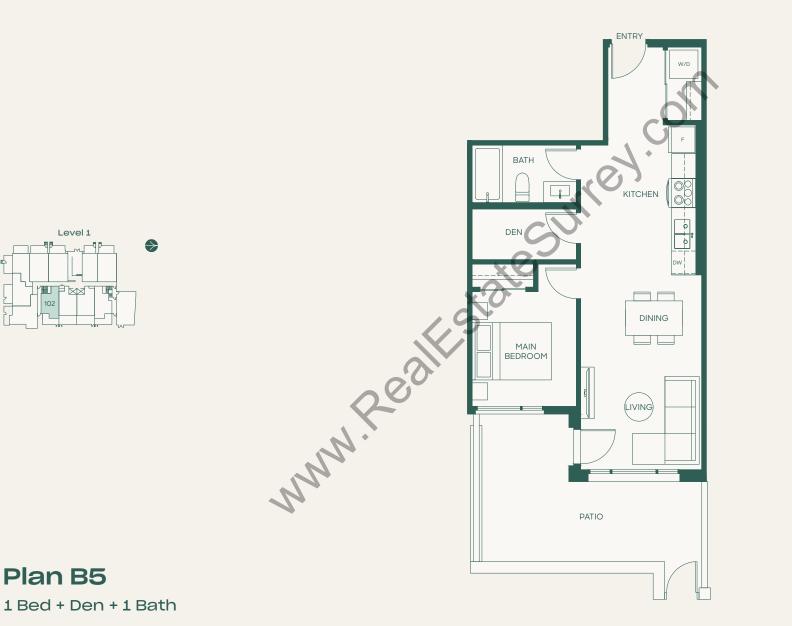

## porte.ca/Hartley

porte

Interior: 567 SF • Exterior: 104 SF Total: 671 SF

1 Bed + Den + 1 Bath

Building A Hemlock