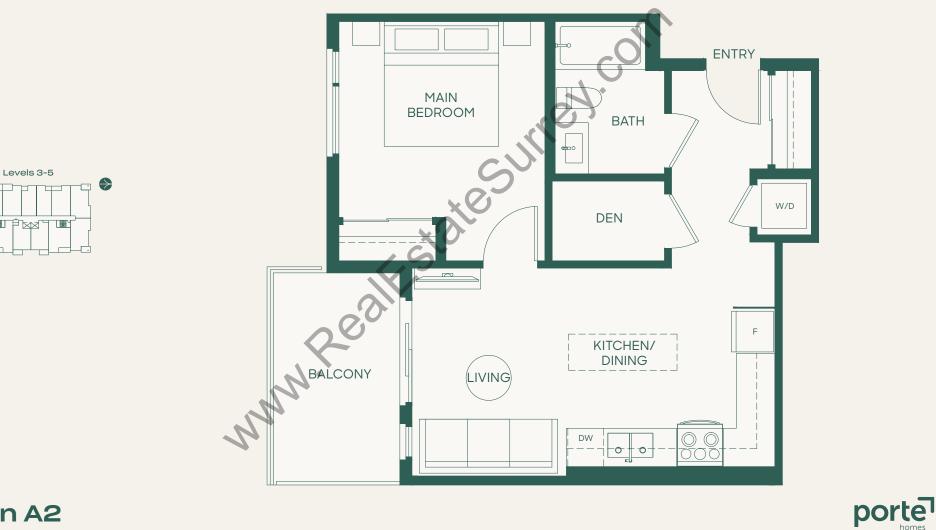

## Plan A2

1 Bed + Den + 1 Bath

Interior: 614 SF • Exterior: 82 SF Total: 696 SF