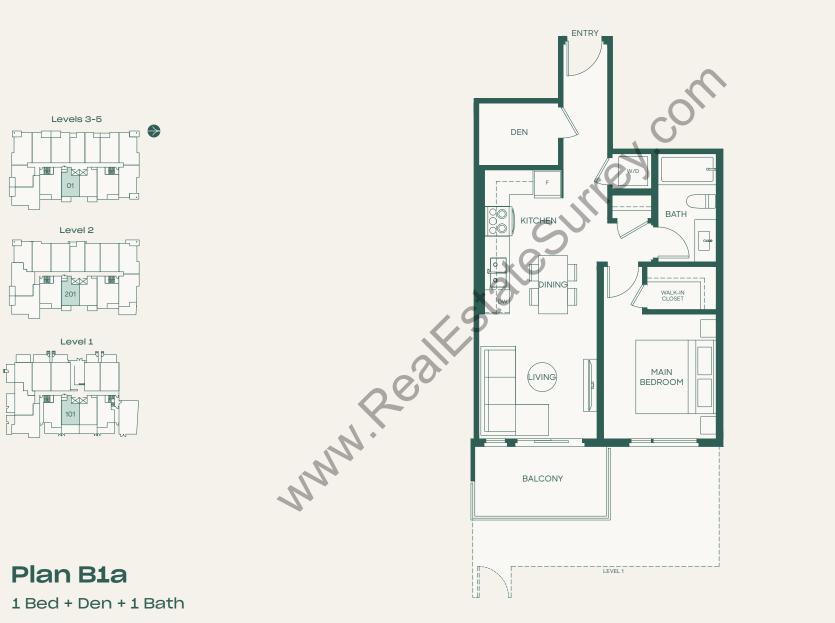

## porte.ca/Hartley

porte

Interior: 567 SF • Exterior: 104 SF Total: 671 SF

1 Bed + Den + 1 Bath

Building A Hemlock