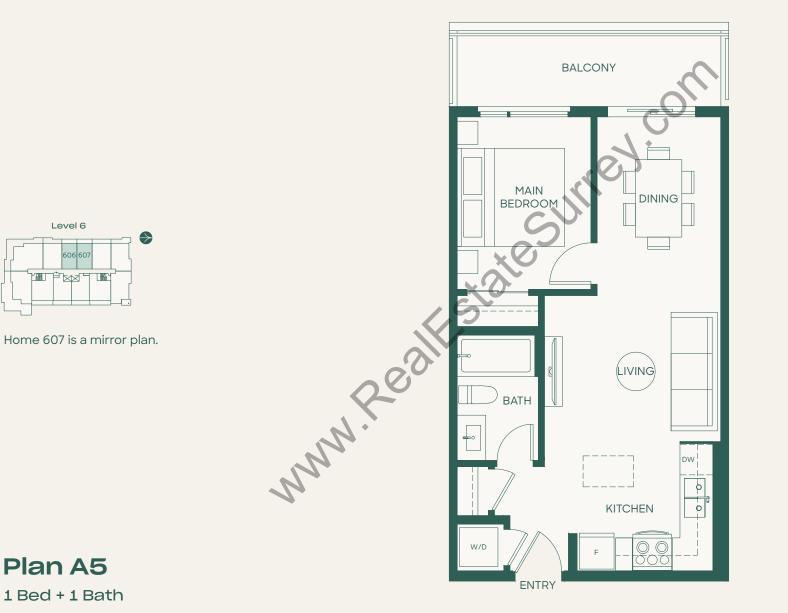

## porte.ca/Hartley

Interior: 598 SF • Exterior: 39-40 SF Total: 637-638 SF

1 Bed + Den + 1 Bath

Level 6

606 607 Ръх Ч

**Building A** Hemlock