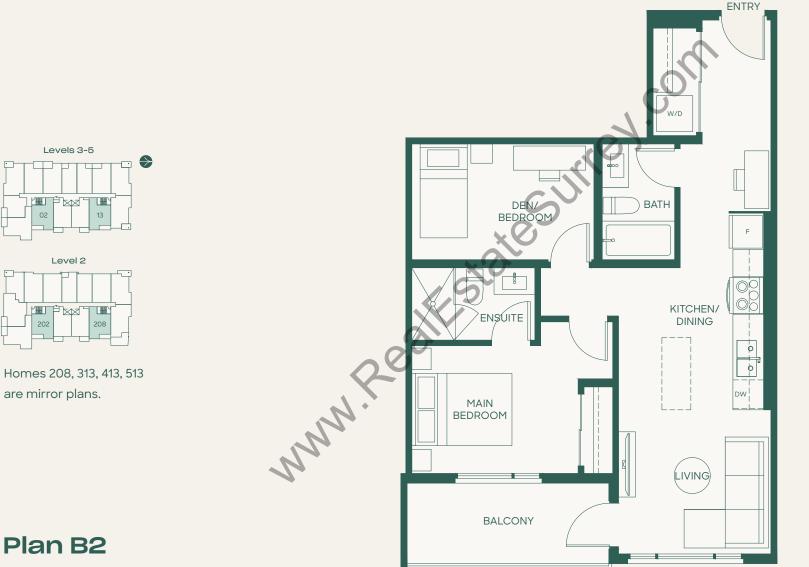

## porte.ca/Hartley

porte

Interior: 622 SF • Exterior: 68–213 SF Total: 690–835 SF

02

202