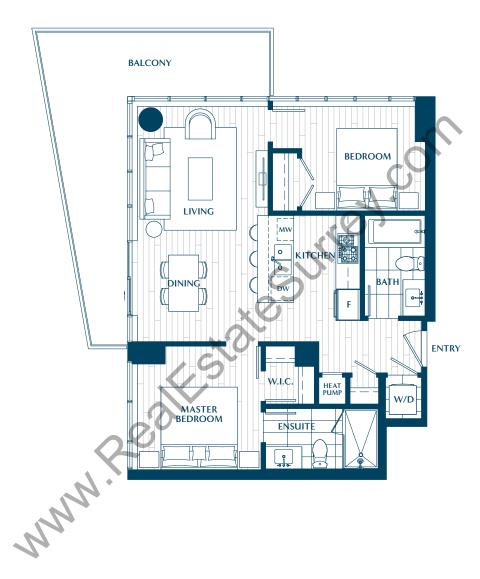

## PLAN A

STUDIO

TOTAL: 488 SQ FT INTERIOR: 393 SQ FT **EXTERIOR: 95 SQ FT** 











North

03

02 01 10 08

Level 6 - 27

## PLAN B

1 BEDROOM

TOTAL: 601 SQ FT INTERIOR: 491 SQ FT EXTERIOR: 110 SQ FT









#### PLAN B1

1 BEDROOM

TOTAL: 613 SQ FT INTERIOR: 468 SQ FT EXTERIOR: 145 SQ FT









## PLAN C

1 BEDROOM + DEN

TOTAL: 643-647 SQ FT INTERIOR: 508-512 SQ FT EXTERIOR: 135 SQ FT









## PLAN C1

1 BEDROOM + DEN

TOTAL: 617 SQ FT INTERIOR: 502 SQ FT EXTERIOR: 115 SQ FT









2 BEDROOM

**TOTAL: 1086 SQ FT** INTERIOR: 856 SQ FT **EXTERIOR: 230 SQ FT** 











2 BEDROOM

TOTAL: 966 SQ FT INTERIOR: 766 SQ FT EXTERIOR: 200 SQ FT



SURREY CITY CENTRE







2 BEDROOM

TOTAL: 972 SQ FT INTERIOR: 772 SQ FT EXTERIOR: 200 SQ FT









2 BEDROOM

TOTAL: 1002 SQ FT INTERIOR: 812 SQ FT EXTERIOR: 190 SQ FT



SURREY CITY CENTRE