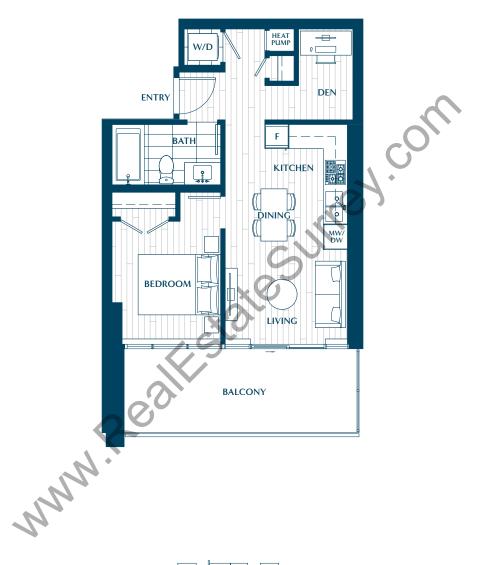

## PLAN C

1 BEDROOM + DEN

TOTAL: 643-647 SQ FT INTERIOR: 508-512 SQ FT EXTERIOR: 135 SQ FT