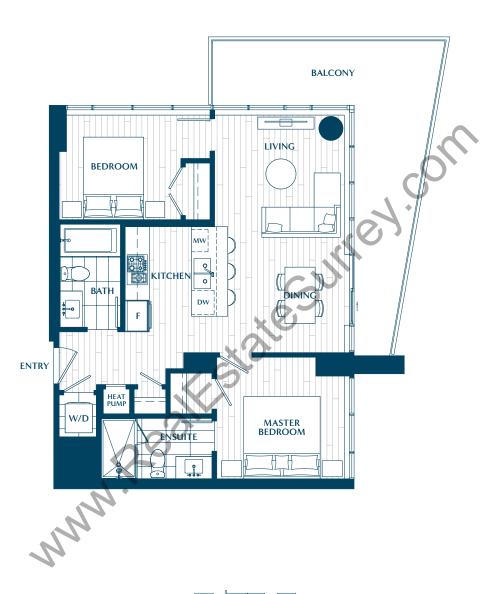

## PLAN A

STUDIO

TOTAL: 488 SQ FT INTERIOR: 393 SQ FT **EXTERIOR: 95 SQ FT** 











North

03

02 01 10 08

Level 6 - 27

## PLAN B

1 BEDROOM

TOTAL: 601 SQ FT INTERIOR: 491 SQ FT EXTERIOR: 110 SQ FT









#### PLAN B1

1 BEDROOM

TOTAL: 613 SQ FT INTERIOR: 468 SQ FT EXTERIOR: 145 SQ FT









## PLAN C

1 BEDROOM + DEN

TOTAL: 643-647 SQ FT INTERIOR: 508-512 SQ FT EXTERIOR: 135 SQ FT









## PLAN C1

1 BEDROOM + DEN

TOTAL: 617 SQ FT INTERIOR: 502 SQ FT EXTERIOR: 115 SQ FT









2 BEDROOM

**TOTAL: 1086 SQ FT** INTERIOR: 856 SQ FT **EXTERIOR: 230 SQ FT** 











2 BEDROOM

TOTAL: 966 SQ FT INTERIOR: 766 SQ FT EXTERIOR: 200 SQ FT



SURREY CITY CENTRE







2 BEDROOM

TOTAL: 972 SQ FT INTERIOR: 772 SQ FT EXTERIOR: 200 SQ FT









2 BEDROOM

TOTAL: 1002 SQ FT INTERIOR: 812 SQ FT EXTERIOR: 190 SQ FT



SURREY CITY CENTRE