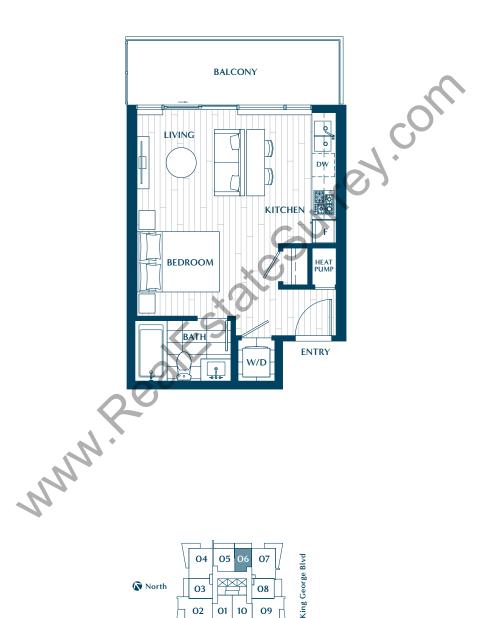

## PLAN A

STUDIO

TOTAL: 488 SQ FT INTERIOR: 393 SQ FT **EXTERIOR: 95 SQ FT** 

North

03

02 01 10 08

Level 6 - 27