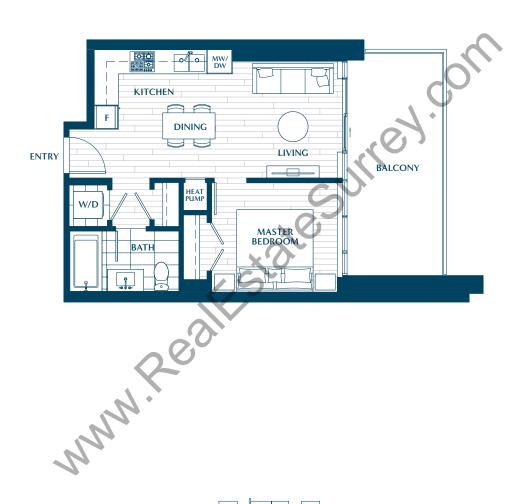

#### PLAN B1

1 BEDROOM

TOTAL: 613 SQ FT INTERIOR: 468 SQ FT EXTERIOR: 145 SQ FT