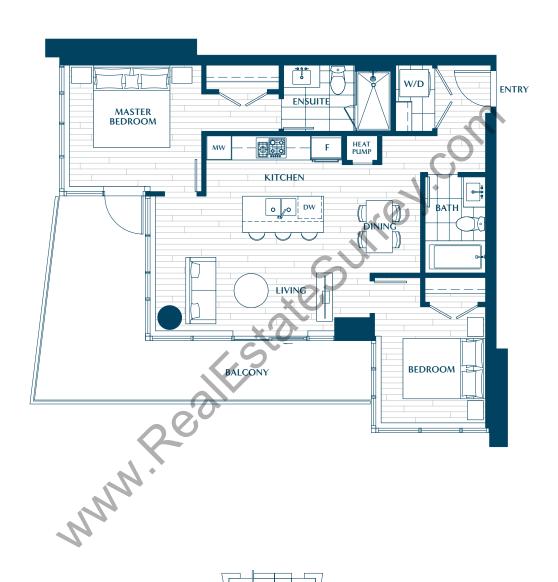

## PLAN C1

1 BEDROOM + DEN

TOTAL: 617 SQ FT INTERIOR: 502 SQ FT EXTERIOR: 115 SQ FT

2 BEDROOM

**TOTAL: 1086 SQ FT** INTERIOR: 856 SQ FT **EXTERIOR: 230 SQ FT** 

2 BEDROOM

TOTAL: 966 SQ FT INTERIOR: 766 SQ FT EXTERIOR: 200 SQ FT