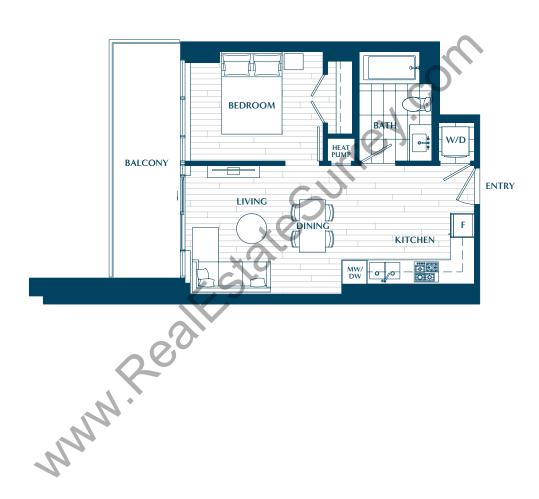

## PLAN A

STUDIO

TOTAL: 488 SQ FT INTERIOR: 393 SQ FT **EXTERIOR: 95 SQ FT** 











North

03

02 01 10 08

Level 6 - 27

## PLAN B

1 BEDROOM

TOTAL: 601 SQ FT INTERIOR: 491 SQ FT EXTERIOR: 110 SQ FT









#### PLAN B1

1 BEDROOM

TOTAL: 613 SQ FT INTERIOR: 468 SQ FT EXTERIOR: 145 SQ FT









## PLAN C

1 BEDROOM + DEN

TOTAL: 643-647 SQ FT INTERIOR: 508-512 SQ FT EXTERIOR: 135 SQ FT









## PLAN C1

1 BEDROOM + DEN

TOTAL: 617 SQ FT INTERIOR: 502 SQ FT EXTERIOR: 115 SQ FT









2 BEDROOM

**TOTAL: 1086 SQ FT** INTERIOR: 856 SQ FT **EXTERIOR: 230 SQ FT** 











2 BEDROOM

TOTAL: 966 SQ FT INTERIOR: 766 SQ FT EXTERIOR: 200 SQ FT



SURREY CITY CENTRE







2 BEDROOM

TOTAL: 972 SQ FT INTERIOR: 772 SQ FT EXTERIOR: 200 SQ FT









2 BEDROOM

TOTAL: 1002 SQ FT INTERIOR: 812 SQ FT EXTERIOR: 190 SQ FT



SURREY CITY CENTRE