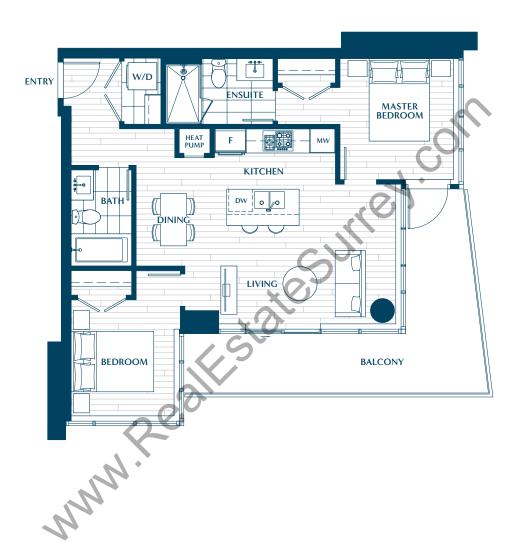

#### PLAN B1

1 BEDROOM

TOTAL: 613 SQ FT INTERIOR: 468 SQ FT EXTERIOR: 145 SQ FT