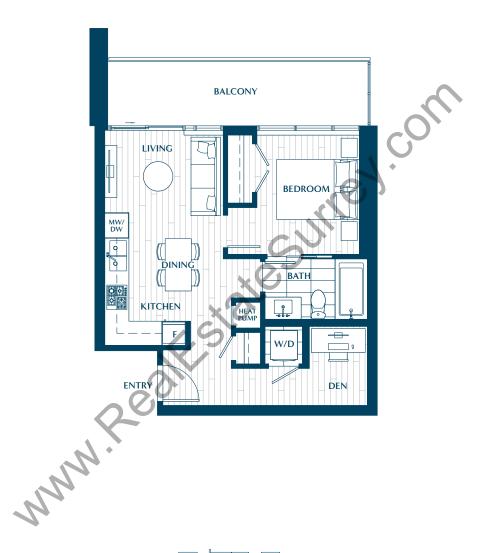

## PLAN A

STUDIO

TOTAL: 488 SQ FT INTERIOR: 393 SQ FT **EXTERIOR: 95 SQ FT** 

North

03

02 01 10 08

Level 6 - 27