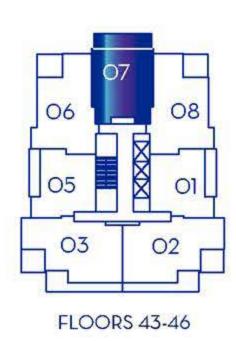

## THE SKY COLLECTION 41-46

750 SQ. FT. BALCONY/TERRACE

SQ. FT.

860 SQ. FT.

FLOORS 43-46

Actual suite plan may have minor variations from, or shown as mirror image of, the typical plan shown.

THE SKY COLLECTION 41-46