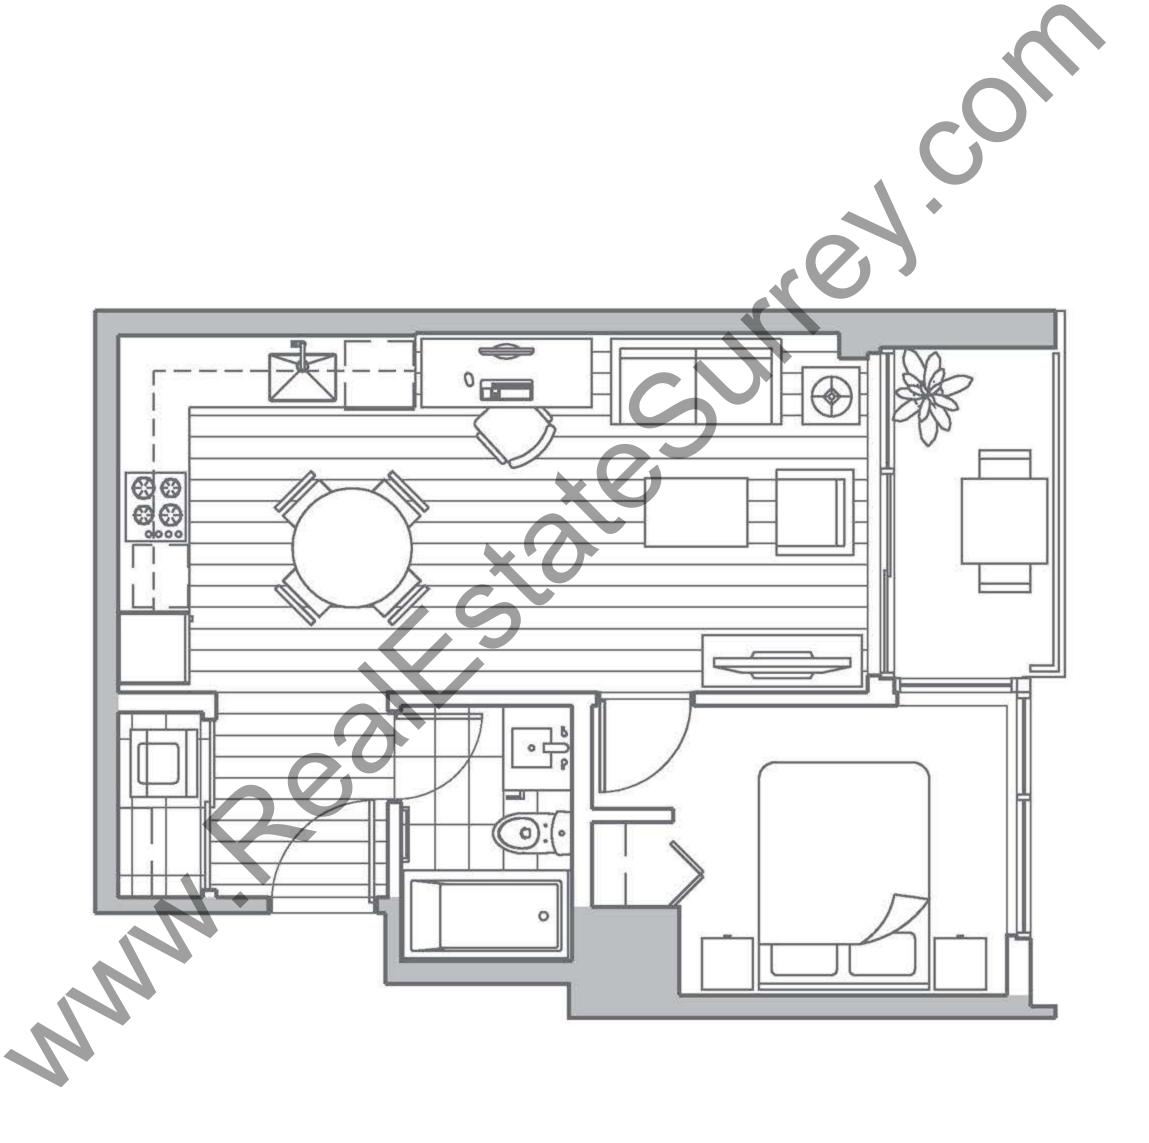

**1332** SQ. FT.

Actual suite plan may have minor variations from, or shown as mirror image of, the typical plan shown. \*Dashed lines represent the extent of the balcony area for units 4302 & 4303 only.