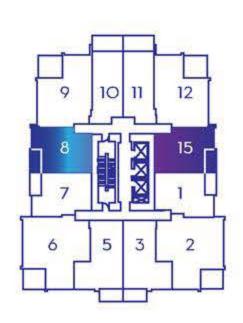

850 SQ. FT. 193 SQ. FT.

1043 SQ. FT.





THE SKY COLLECTION 41-46













## THE SKY COLLECTION 41-46









750 SQ. FT. BALCONY/TERRACE

SQ. FT.

860 SQ. FT.





FLOORS 43-46

Actual suite plan may have minor variations from, or shown as mirror image of, the typical plan shown.

THE SKY COLLECTION 41-46











**1332** SQ. FT.





Actual suite plan may have minor variations from, or shown as mirror image of, the typical plan shown. \*Dashed lines represent the extent of the balcony area for units 4302 & 4303 only.

THE SKY COLLECTION 43-46





## **PLAN TH**

3 BEDROOM

ENCLOSED AREA:

1,343 SQ.FT.

BALCONCY/TERRACE

723 SQ.FT.

TOTAL AREA

2,066 SQ.FT.