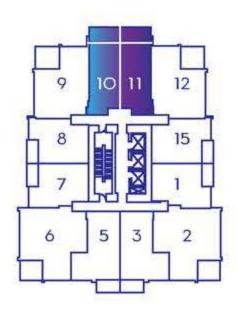

850 SQ. FT. 193 SQ. FT.

1043 SQ. FT.





THE SKY COLLECTION 41-46













## THE SKY COLLECTION 41-46









750 SQ. FT. BALCONY/TERRACE

SQ. FT.

860 SQ. FT.





FLOORS 43-46

Actual suite plan may have minor variations from, or shown as mirror image of, the typical plan shown.

THE SKY COLLECTION 41-46











**1332** SQ. FT.





Actual suite plan may have minor variations from, or shown as mirror image of, the typical plan shown. \*Dashed lines represent the extent of the balcony area for units 4302 & 4303 only.

THE SKY COLLECTION 43-46





## **PLAN TH**

3 BEDROOM

ENCLOSED AREA:

1,343 SQ.FT.

BALCONCY/TERRACE

723 SQ.FT.

TOTAL AREA

2,066 SQ.FT.