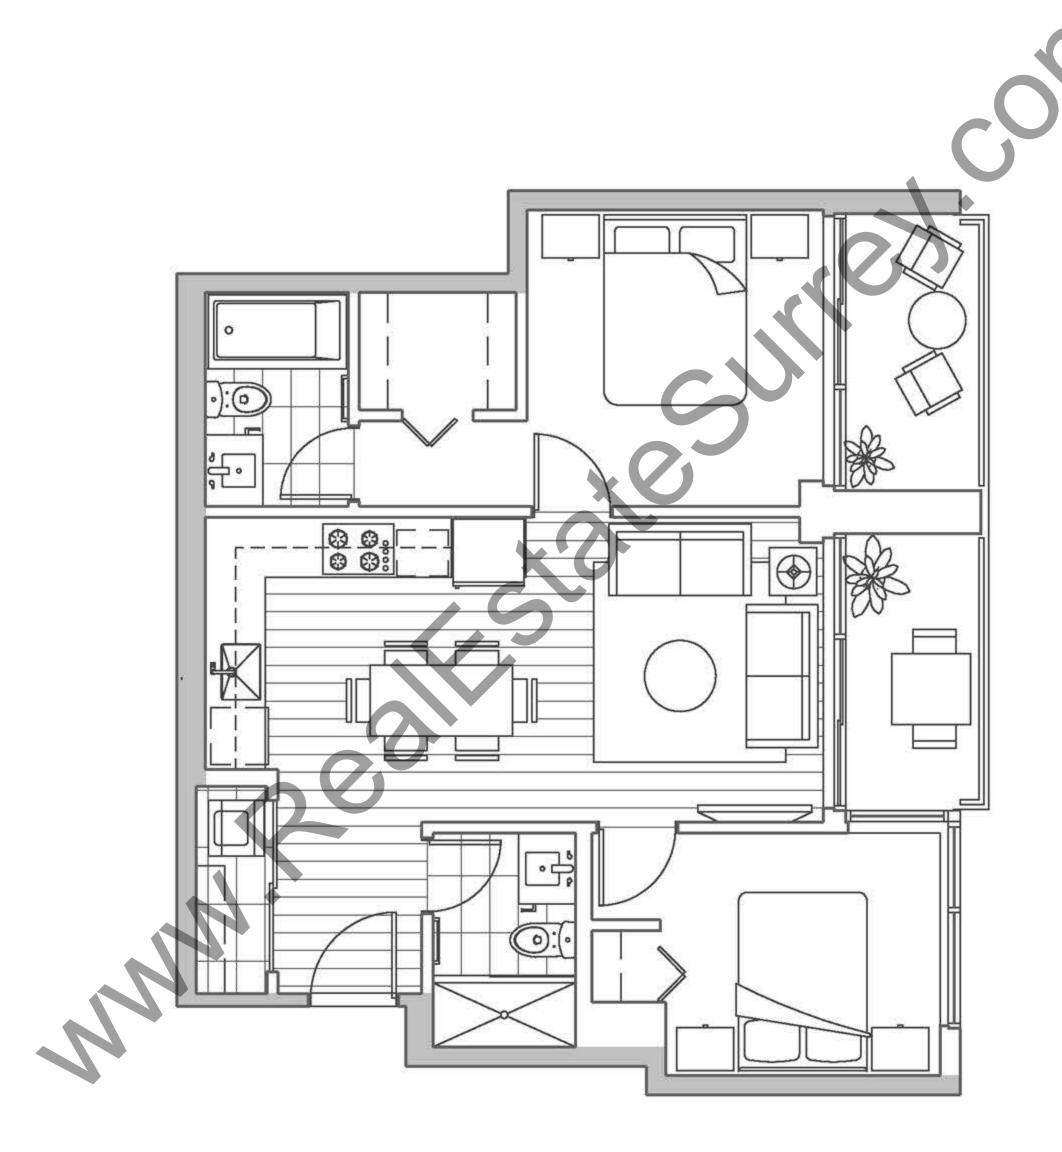

## **PLAN TH**

3 BEDROOM

ENCLOSED AREA:

1,343 SQ.FT.

BALCONCY/TERRACE

723 SQ.FT.

TOTAL AREA

2,066 SQ.FT.