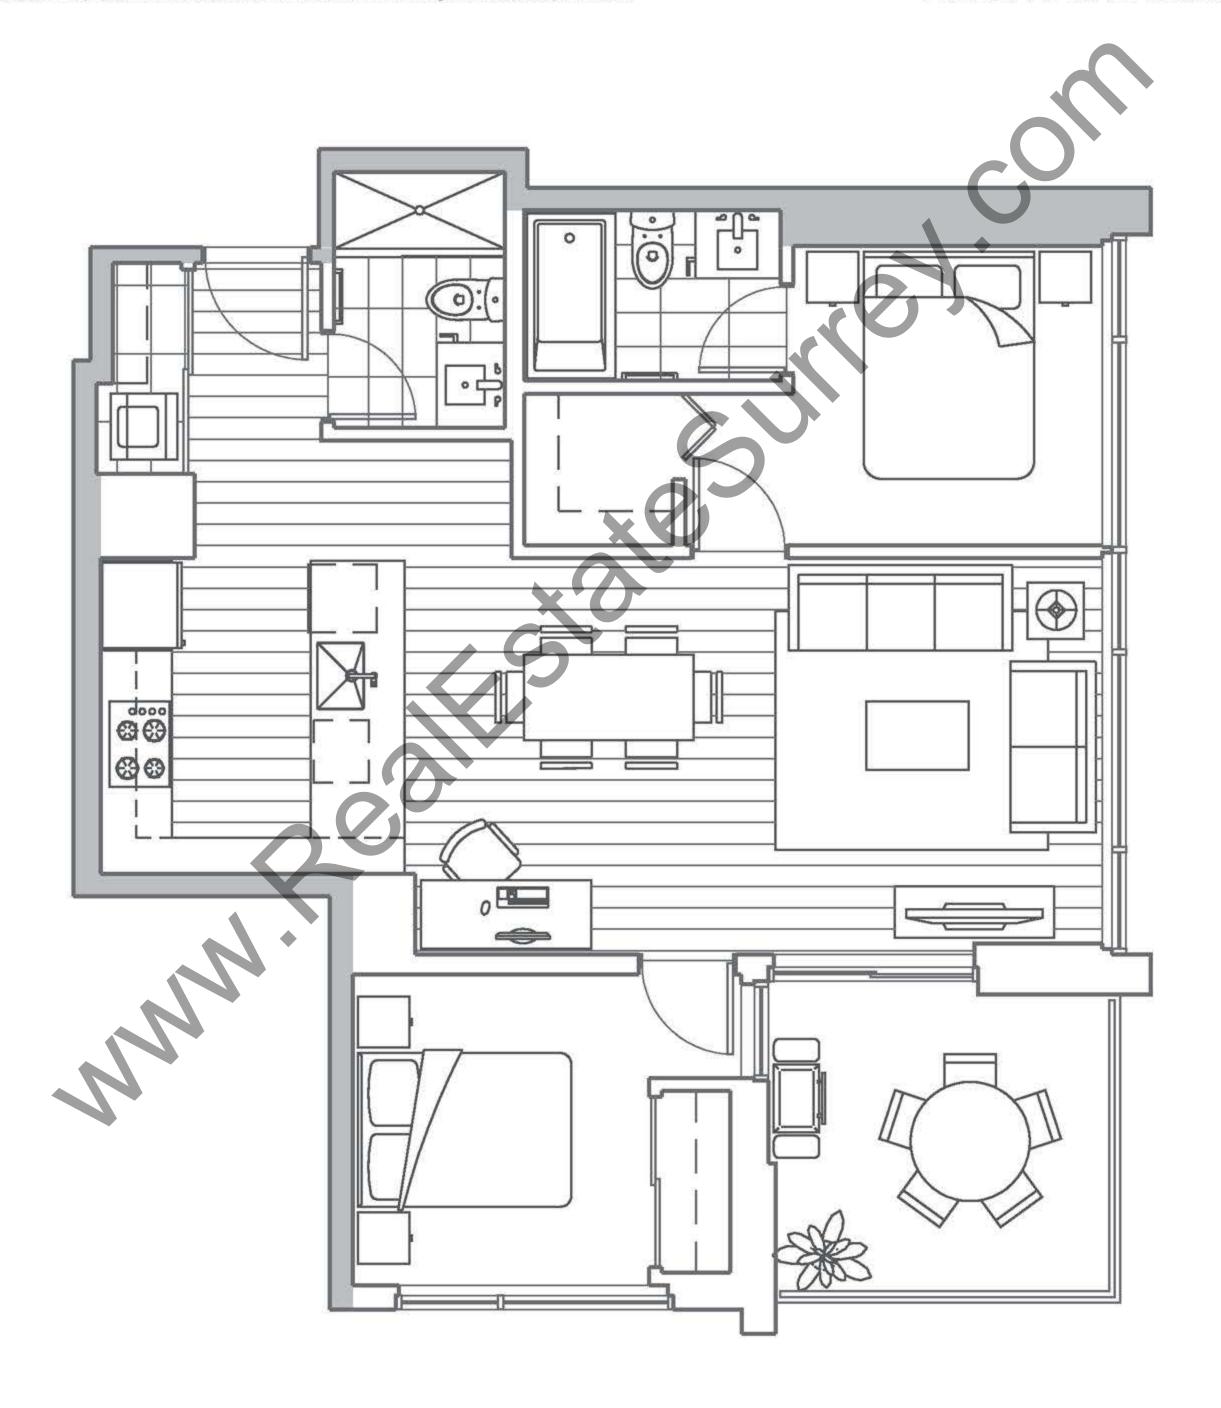

850 SQ. FT. 193 SQ. FT.

1043 SQ. FT.

THE SKY COLLECTION 41-46

## THE SKY COLLECTION 41-46

750 SQ. FT. BALCONY/TERRACE

SQ. FT.

860 SQ. FT.

FLOORS 43-46

Actual suite plan may have minor variations from, or shown as mirror image of, the typical plan shown.

THE SKY COLLECTION 41-46