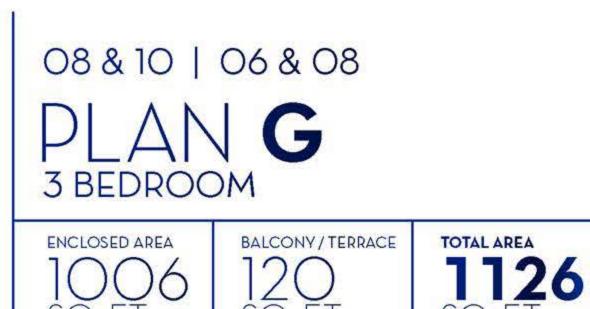

850 SQ. FT. 193 SQ. FT.

1043 SQ. FT.





THE SKY COLLECTION 41-46













## THE SKY COLLECTION 41-46









750 SQ. FT. BALCONY/TERRACE

SQ. FT.

860 SQ. FT.





FLOORS 43-46

Actual suite plan may have minor variations from, or shown as mirror image of, the typical plan shown.

THE SKY COLLECTION 41-46











**1332** SQ. FT.





Actual suite plan may have minor variations from, or shown as mirror image of, the typical plan shown. \*Dashed lines represent the extent of the balcony area for units 4302 & 4303 only.

THE SKY COLLECTION 43-46





## **PLAN TH**

3 BEDROOM

ENCLOSED AREA:

1,343 SQ.FT.

BALCONCY/TERRACE

723 SQ.FT.

TOTAL AREA

2,066 SQ.FT.