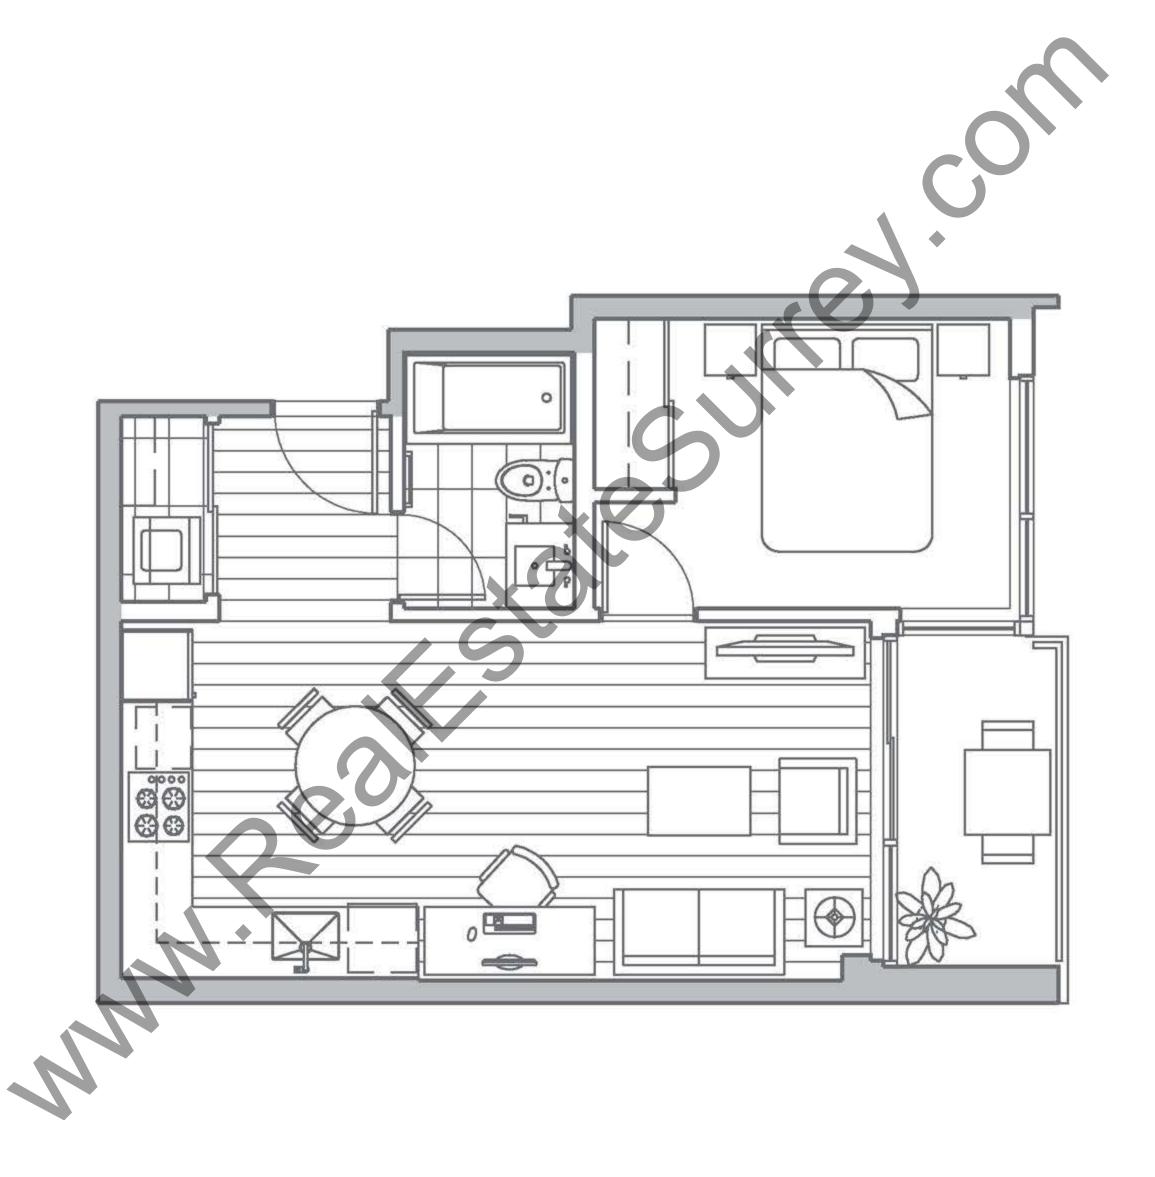

850 SQ. FT. 193 SQ. FT.

1043 SQ. FT.

THE SKY COLLECTION 41-46

## THE SKY COLLECTION 41-46

750 SQ. FT. BALCONY/TERRACE

SQ. FT.

860 SQ. FT.

FLOORS 43-46

Actual suite plan may have minor variations from, or shown as mirror image of, the typical plan shown.

THE SKY COLLECTION 41-46