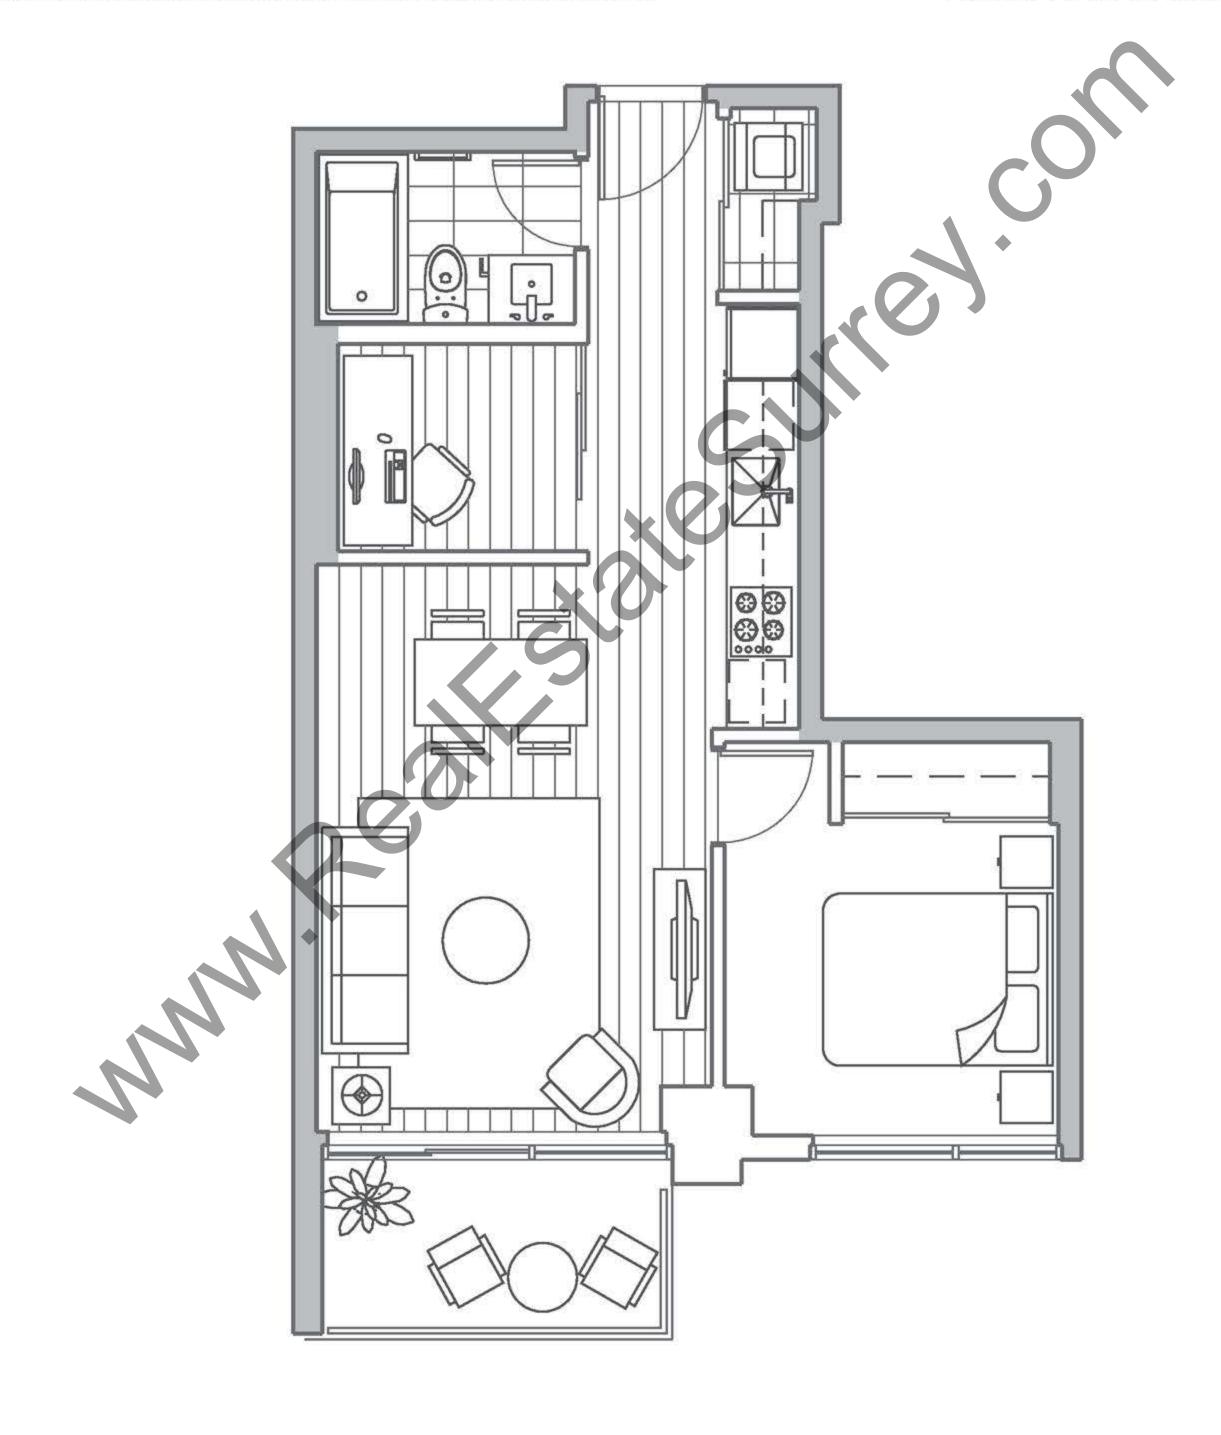

## THE SKY COLLECTION 41-46

750 SQ. FT. BALCONY/TERRACE

SQ. FT.

860 SQ. FT.

FLOORS 43-46

Actual suite plan may have minor variations from, or shown as mirror image of, the typical plan shown.

THE SKY COLLECTION 41-46

**1332** SQ. FT.

Actual suite plan may have minor variations from, or shown as mirror image of, the typical plan shown. \*Dashed lines represent the extent of the balcony area for units 4302 & 4303 only.