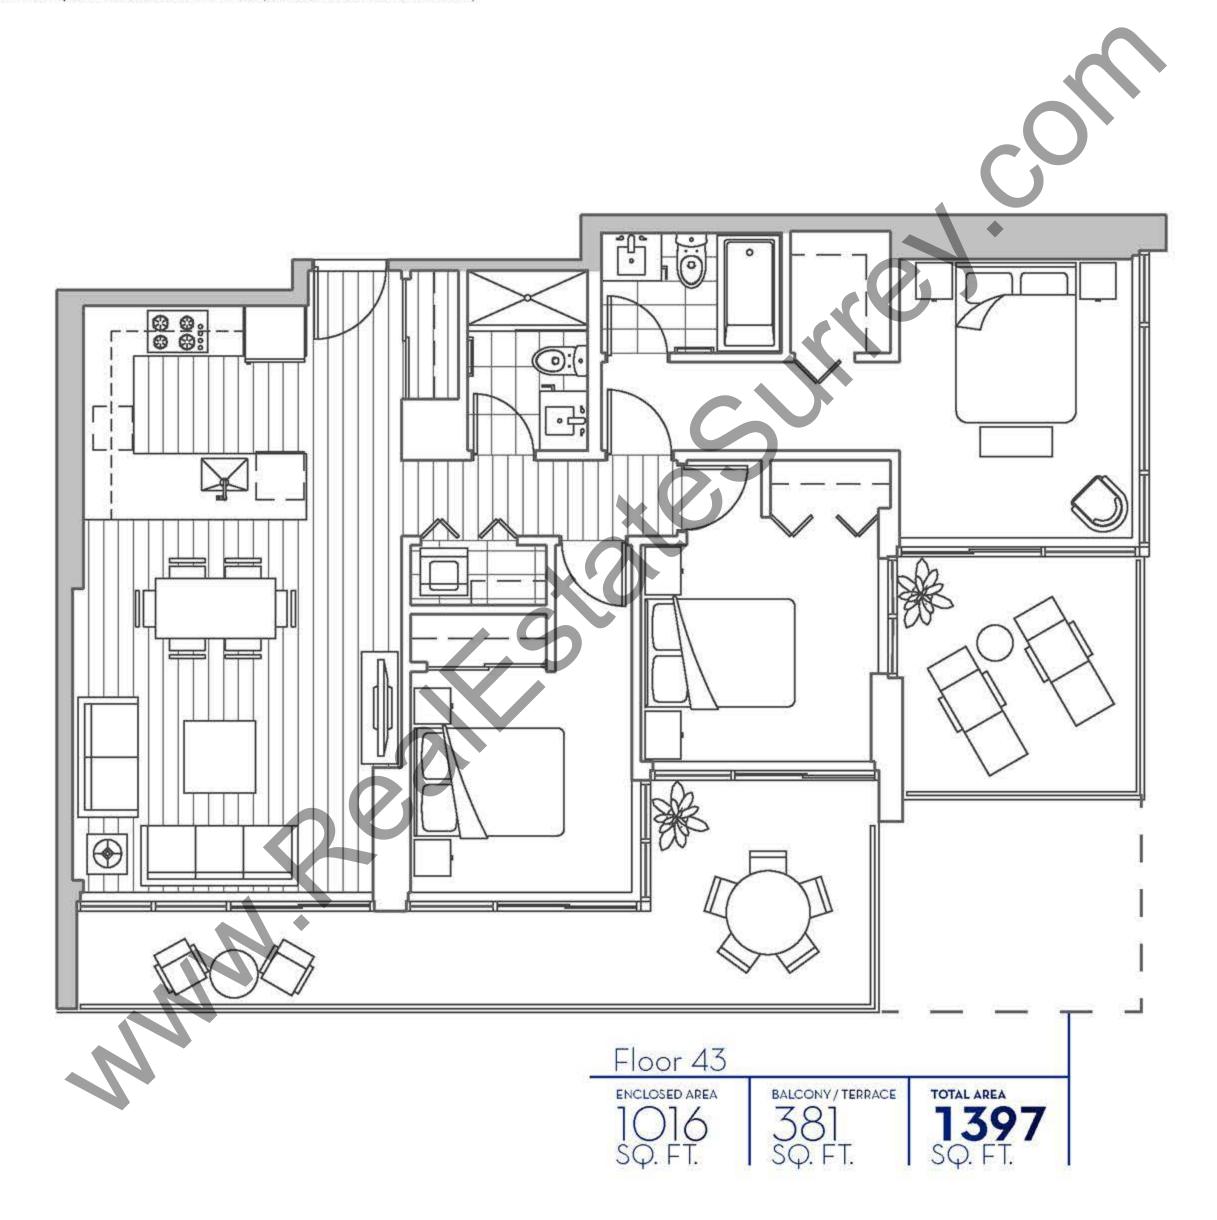

## THE SKY COLLECTION 41-46

750 SQ. FT. BALCONY/TERRACE

SQ. FT.

860 SQ. FT.

FLOORS 43-46

Actual suite plan may have minor variations from, or shown as mirror image of, the typical plan shown.

THE SKY COLLECTION 41-46

**1332** SQ. FT.

Actual suite plan may have minor variations from, or shown as mirror image of, the typical plan shown. \*Dashed lines represent the extent of the balcony area for units 4302 & 4303 only.

THE SKY COLLECTION 43-46