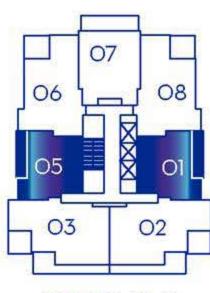

850 SQ. FT. 193 SQ. FT.

1043 SQ. FT.

THE SKY COLLECTION 41-46

## THE SKY COLLECTION 41-46

750 SQ. FT. BALCONY/TERRACE

SQ. FT.

860 SQ. FT.

FLOORS 43-46

Actual suite plan may have minor variations from, or shown as mirror image of, the typical plan shown.

THE SKY COLLECTION 41-46