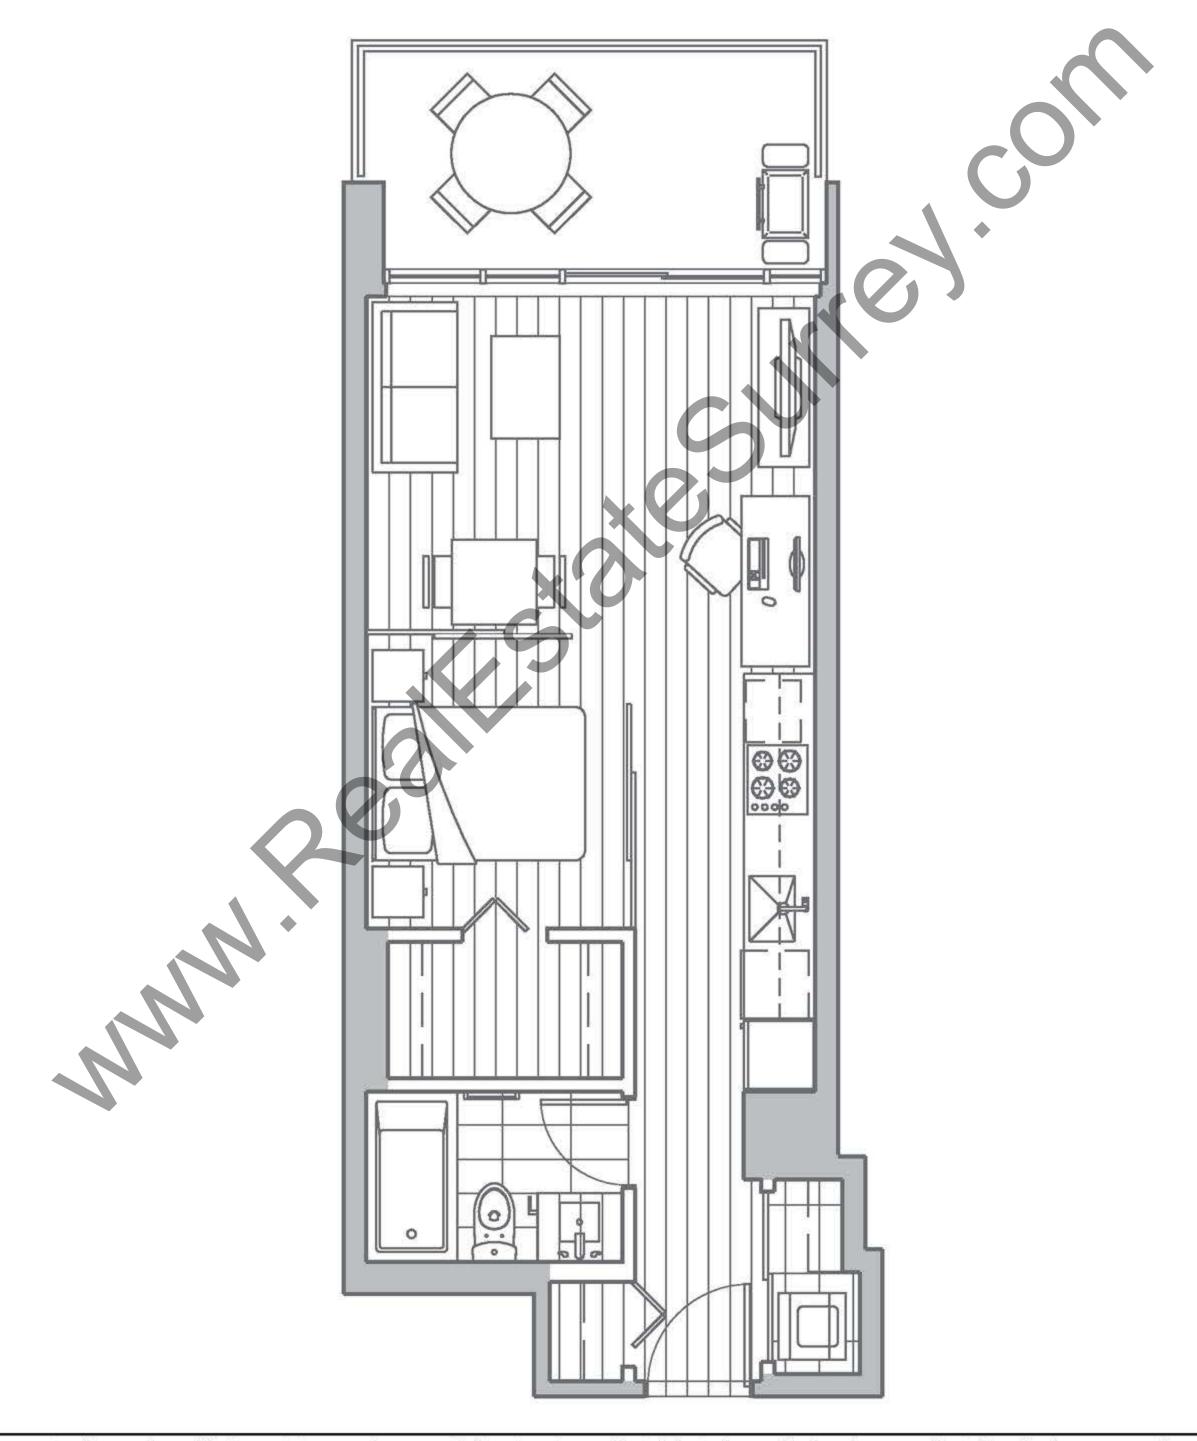

850 SQ. FT. 193 SQ. FT.

1043 SQ. FT.





THE SKY COLLECTION 41-46













## THE SKY COLLECTION 41-46









750 SQ. FT. BALCONY/TERRACE

SQ. FT.

860 SQ. FT.





FLOORS 43-46

Actual suite plan may have minor variations from, or shown as mirror image of, the typical plan shown.

THE SKY COLLECTION 41-46











**1332** SQ. FT.





Actual suite plan may have minor variations from, or shown as mirror image of, the typical plan shown. \*Dashed lines represent the extent of the balcony area for units 4302 & 4303 only.

THE SKY COLLECTION 43-46





## **PLAN TH**

3 BEDROOM

ENCLOSED AREA:

1,343 SQ.FT.

BALCONCY/TERRACE

723 SQ.FT.

TOTAL AREA

2,066 SQ.FT.