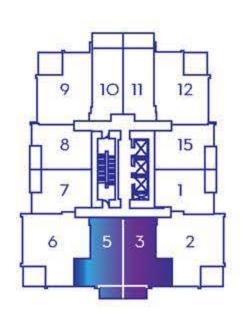

850 SQ. FT. 193 SQ. FT.

1043 SQ. FT.





THE SKY COLLECTION 41-46













## THE SKY COLLECTION 41-46









750 SQ. FT. BALCONY/TERRACE

SQ. FT.

860 SQ. FT.





FLOORS 43-46

Actual suite plan may have minor variations from, or shown as mirror image of, the typical plan shown.

THE SKY COLLECTION 41-46











**1332** SQ. FT.





Actual suite plan may have minor variations from, or shown as mirror image of, the typical plan shown. \*Dashed lines represent the extent of the balcony area for units 4302 & 4303 only.

THE SKY COLLECTION 43-46





## **PLAN TH**

3 BEDROOM

ENCLOSED AREA:

1,343 SQ.FT.

BALCONCY/TERRACE

723 SQ.FT.

TOTAL AREA

2,066 SQ.FT.