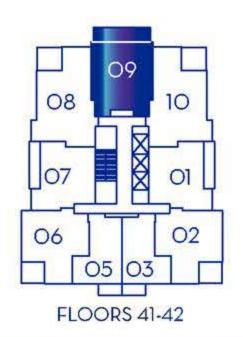

## THE SKY COLLECTION 41-46

750 SQ. FT. BALCONY/TERRACE

SQ. FT.

860 SQ. FT.

FLOORS 43-46

Actual suite plan may have minor variations from, or shown as mirror image of, the typical plan shown.

THE SKY COLLECTION 41-46