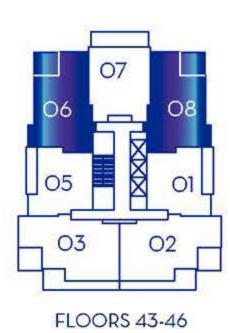

## THE SKY COLLECTION 41-46

750 SQ. FT. BALCONY/TERRACE

SQ. FT.

860 SQ. FT.

FLOORS 43-46

Actual suite plan may have minor variations from, or shown as mirror image of, the typical plan shown.

THE SKY COLLECTION 41-46