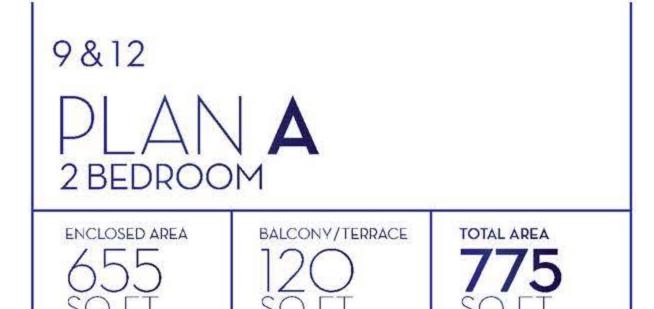

850 SQ. FT. 193 SQ. FT.

1043 SQ. FT.

THE SKY COLLECTION 41-46

## THE SKY COLLECTION 41-46

750 SQ. FT. BALCONY/TERRACE

SQ. FT.

860 SQ. FT.

FLOORS 43-46

Actual suite plan may have minor variations from, or shown as mirror image of, the typical plan shown.

THE SKY COLLECTION 41-46