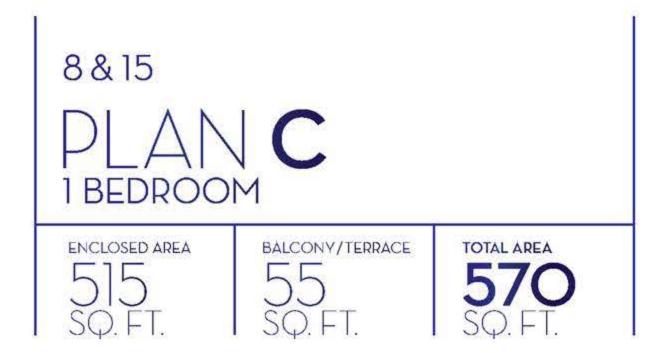

850 SQ. FT. 193 SQ. FT.

1043 SQ. FT.





THE SKY COLLECTION 41-46













## THE SKY COLLECTION 41-46









750 SQ. FT. BALCONY/TERRACE

SQ. FT.

860 SQ. FT.





FLOORS 43-46

Actual suite plan may have minor variations from, or shown as mirror image of, the typical plan shown.

THE SKY COLLECTION 41-46











**1332** SQ. FT.





Actual suite plan may have minor variations from, or shown as mirror image of, the typical plan shown. \*Dashed lines represent the extent of the balcony area for units 4302 & 4303 only.

THE SKY COLLECTION 43-46





## **PLAN TH**

3 BEDROOM

ENCLOSED AREA:

1,343 SQ.FT.

BALCONCY/TERRACE

723 SQ.FT.

TOTAL AREA

2,066 SQ.FT.