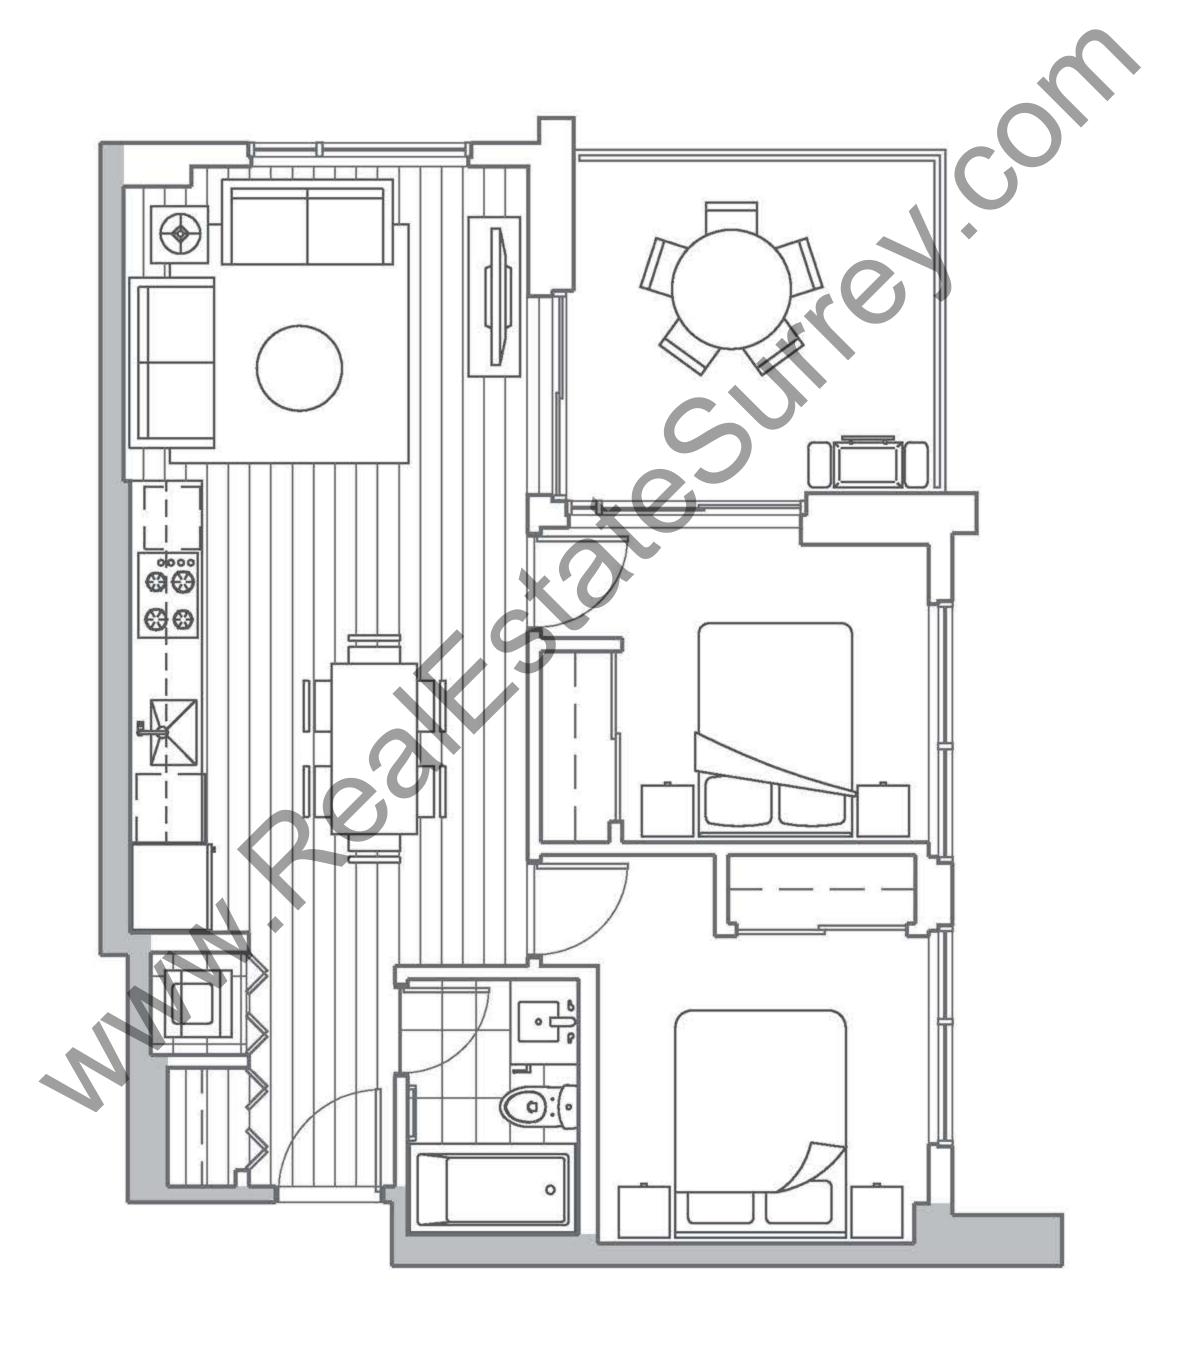

**1332** SQ. FT.

Actual suite plan may have minor variations from, or shown as mirror image of, the typical plan shown. \*Dashed lines represent the extent of the balcony area for units 4302 & 4303 only.