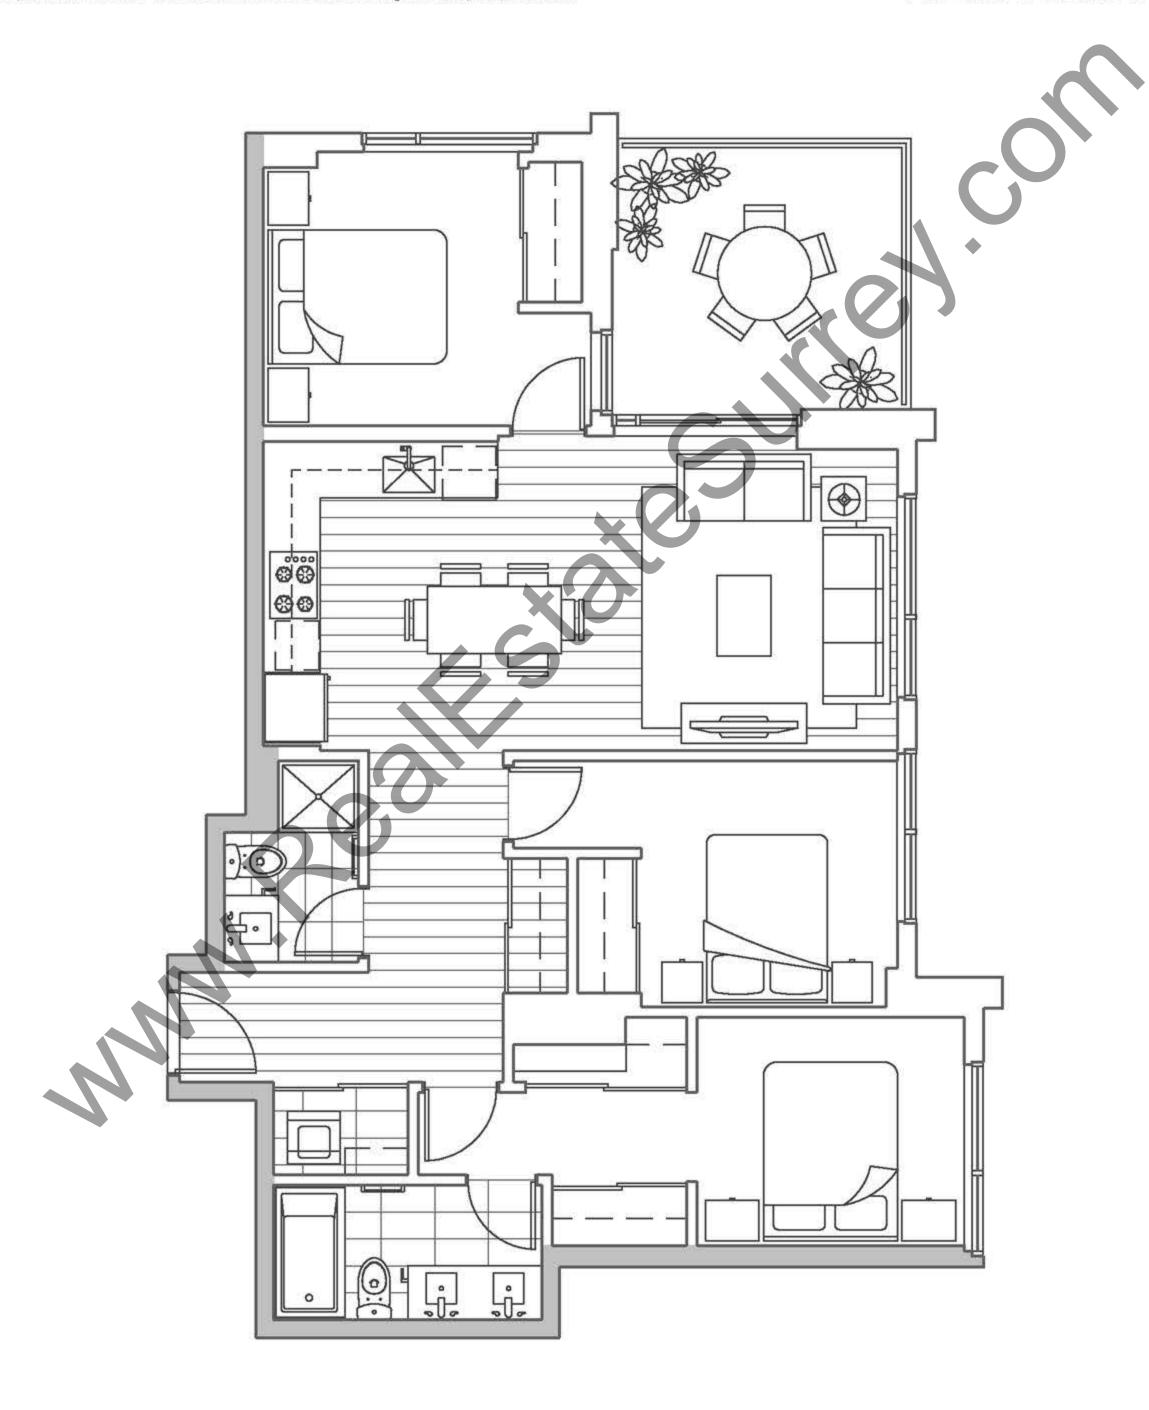

850 SQ. FT. 193 SQ. FT.

1043 SQ. FT.

THE SKY COLLECTION 41-46

**1332** SQ. FT.

Actual suite plan may have minor variations from, or shown as mirror image of, the typical plan shown. \*Dashed lines represent the extent of the balcony area for units 4302 & 4303 only.