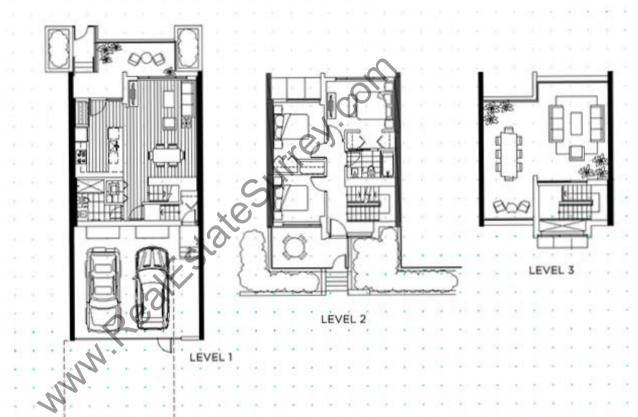

## **PLAN TH**

3 BEDROOM

ENCLOSED AREA:

1,343 SQ.FT.

BALCONCY/TERRACE

723 SQ.FT.

TOTAL AREA

2,066 SQ.FT.