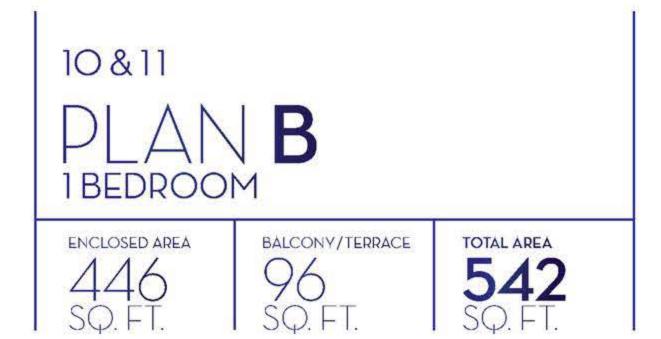

## **PLAN TH**

3 BEDROOM

ENCLOSED AREA:

1,343 SQ.FT.

BALCONCY/TERRACE

723 SQ.FT.

TOTAL AREA

2,066 SQ.FT.