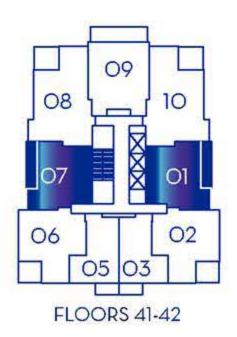

850 SQ. FT. 193 SQ. FT.

1043 SQ. FT.





THE SKY COLLECTION 41-46













## THE SKY COLLECTION 41-46









750 SQ. FT. BALCONY/TERRACE

SQ. FT.

860 SQ. FT.





FLOORS 43-46

Actual suite plan may have minor variations from, or shown as mirror image of, the typical plan shown.

THE SKY COLLECTION 41-46











**1332** SQ. FT.





Actual suite plan may have minor variations from, or shown as mirror image of, the typical plan shown. \*Dashed lines represent the extent of the balcony area for units 4302 & 4303 only.

THE SKY COLLECTION 43-46





## **PLAN TH**

3 BEDROOM

ENCLOSED AREA:

1,343 SQ.FT.

BALCONCY/TERRACE

723 SQ.FT.

TOTAL AREA

2,066 SQ.FT.