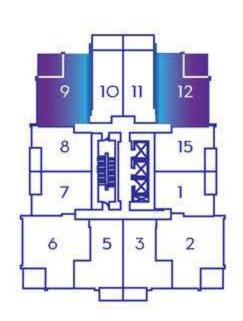

**1332** SQ. FT.

Actual suite plan may have minor variations from, or shown as mirror image of, the typical plan shown. \*Dashed lines represent the extent of the balcony area for units 4302 & 4303 only.