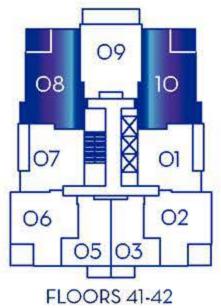

850 SQ. FT. 193 SQ. FT.

1043 SQ. FT.





THE SKY COLLECTION 41-46













## THE SKY COLLECTION 41-46









750 SQ. FT. BALCONY/TERRACE

SQ. FT.

860 SQ. FT.





FLOORS 43-46

Actual suite plan may have minor variations from, or shown as mirror image of, the typical plan shown.

THE SKY COLLECTION 41-46











**1332** SQ. FT.





Actual suite plan may have minor variations from, or shown as mirror image of, the typical plan shown. \*Dashed lines represent the extent of the balcony area for units 4302 & 4303 only.

THE SKY COLLECTION 43-46





## **PLAN TH**

3 BEDROOM

ENCLOSED AREA:

1,343 SQ.FT.

BALCONCY/TERRACE

723 SQ.FT.

TOTAL AREA

2,066 SQ.FT.