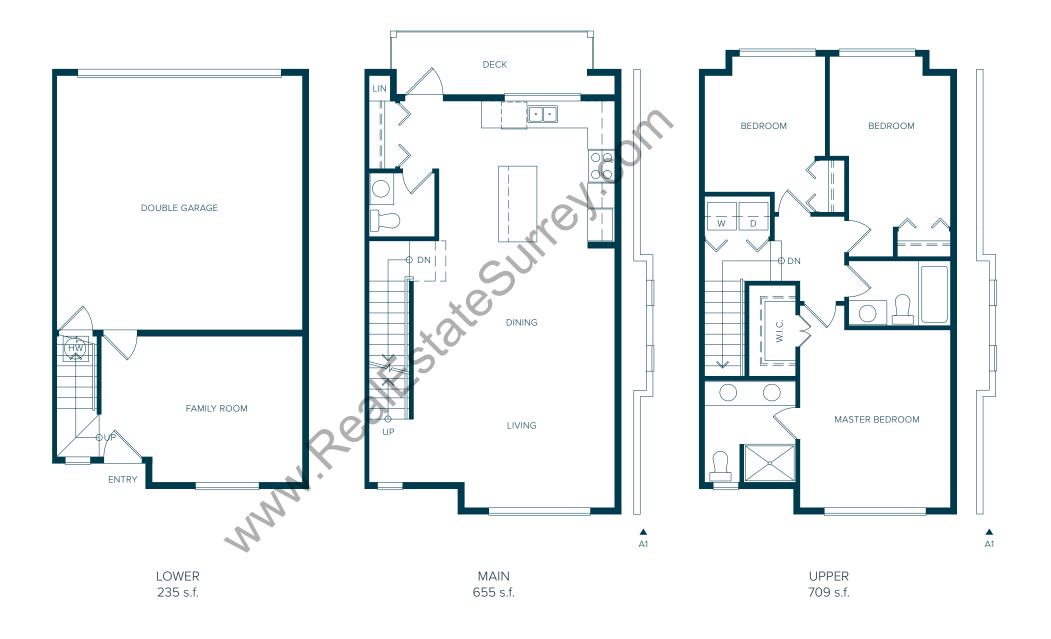

## CLAY TOR STE

3 Bedroom 2.5 Bathroom + Family Room 1,595 – 1,694 s.f.

## CLAY TON STR EET

3 Bedroom 2.5 Bathroom + Family Room 1,711 s.f.