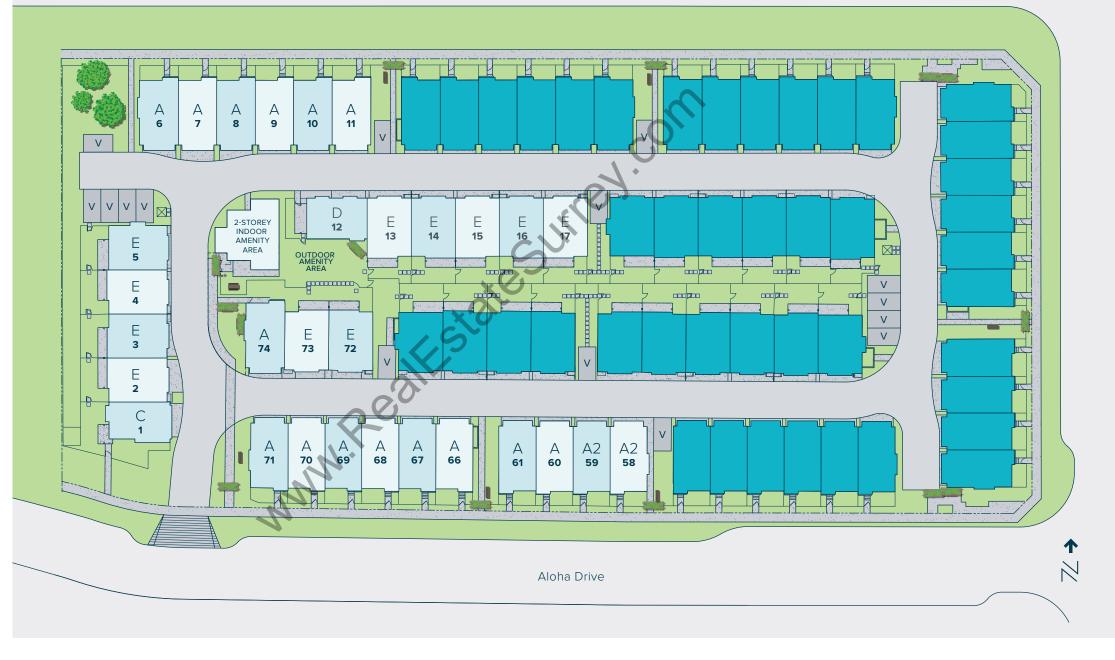

SITEPLAN







## A2

4 Bedroom 3.5 Bathroom + Family Room 1,694 s.f.

Spacious open layout with gorgeous island kitchen! There is even a window over the sink.

BBQ Deck properly positioned off the kitchen and convenient main floor powder room make entertaining a breeze.

Large master bedroom fits a King size bed with full walk-in closet and spa inspired ensuite with dual sinks make getting ready together easier than ever! Enjoy family time in the spacious and convenient family room



## CLAY TOR STE



3 Bedroom 2.5 Bathroom + Family Room 1,595 – 1,694 s.f.







## CLAY TON STR EET

3 Bedroom 2.5 Bathroom + Family Room 1,711 s.f.







## CLAY TOR STET

Ε

3 Bedroom 2.5 Bathroom + Family Room 1.856 – 1.905 s.t