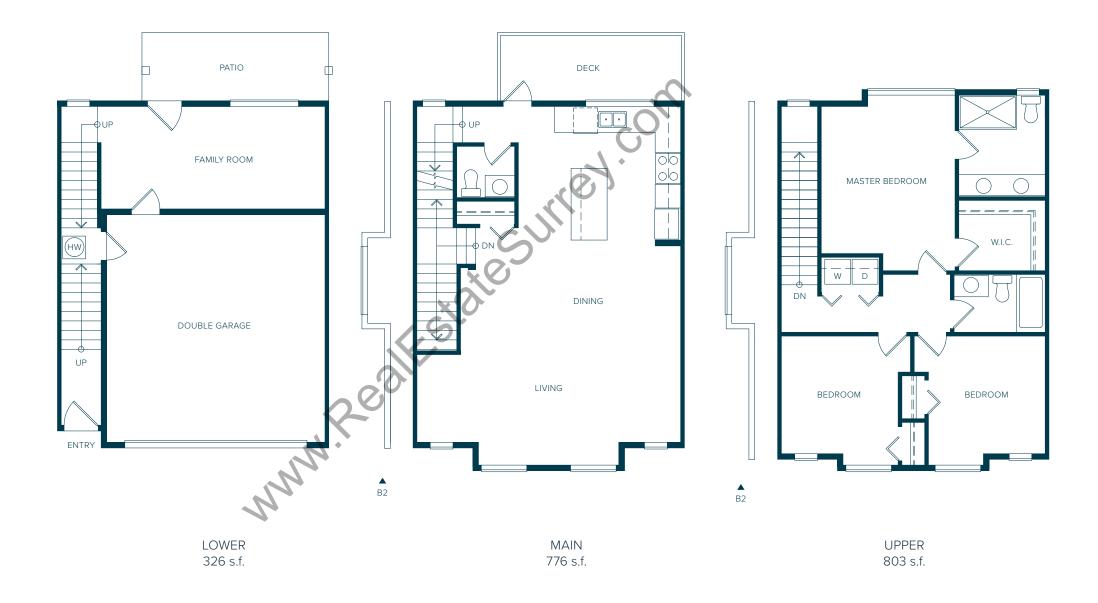

## A2

4 Bedroom 3.5 Bathroom + Family Room 1,694 s.f.

Spacious open layout with gorgeous island kitchen! There is even a window over the sink.

BBQ Deck properly positioned off the kitchen and convenient main floor powder room make entertaining a breeze.

Large master bedroom fits a King size bed with full walk-in closet and spa inspired ensuite with dual sinks make getting ready together easier than ever! Enjoy family time in the spacious and convenient family room