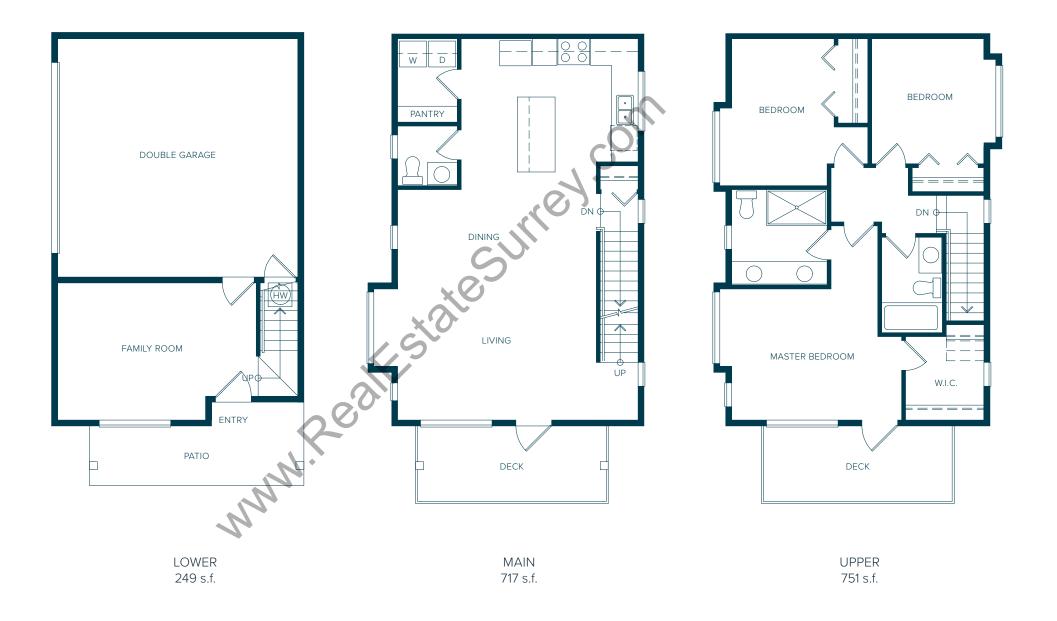

## A2

4 Bedroom 3.5 Bathroom + Family Room 1,694 s.f.

Spacious open layout with gorgeous island kitchen! There is even a window over the sink.

BBQ Deck properly positioned off the kitchen and convenient main floor powder room make entertaining a breeze.

Large master bedroom fits a King size bed with full walk-in closet and spa inspired ensuite with dual sinks make getting ready together easier than ever! Enjoy family time in the spacious and convenient family room