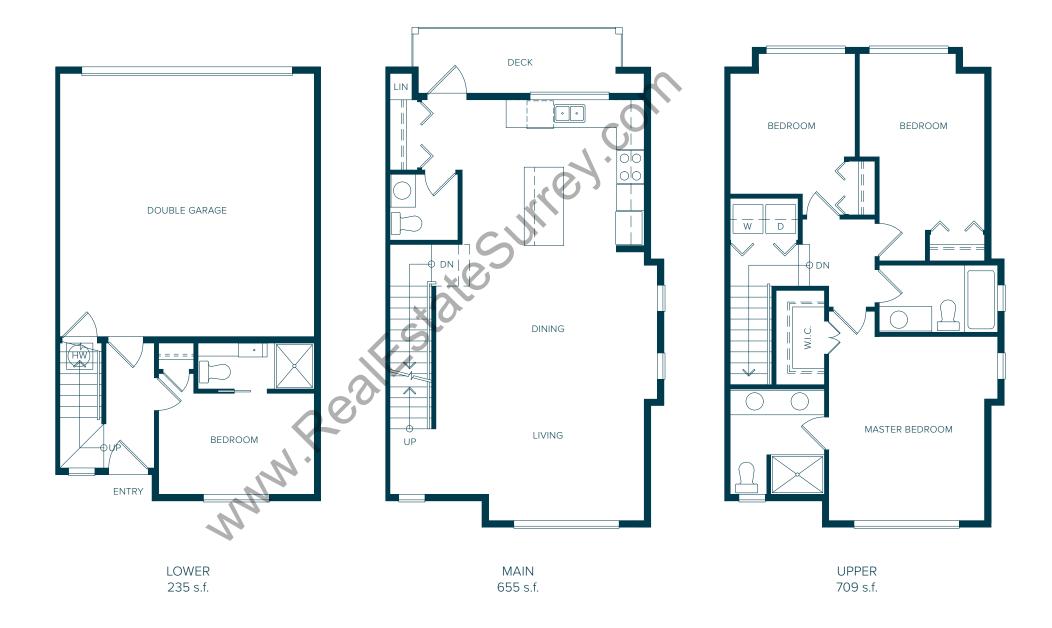

## CLAY TOR STE

3 Bedroom 2.5 Bathroom + Family Room 1,595 – 1,694 s.f.

## CLAY TON STR EET

3 Bedroom 2.5 Bathroom + Family Room 1,711 s.f.