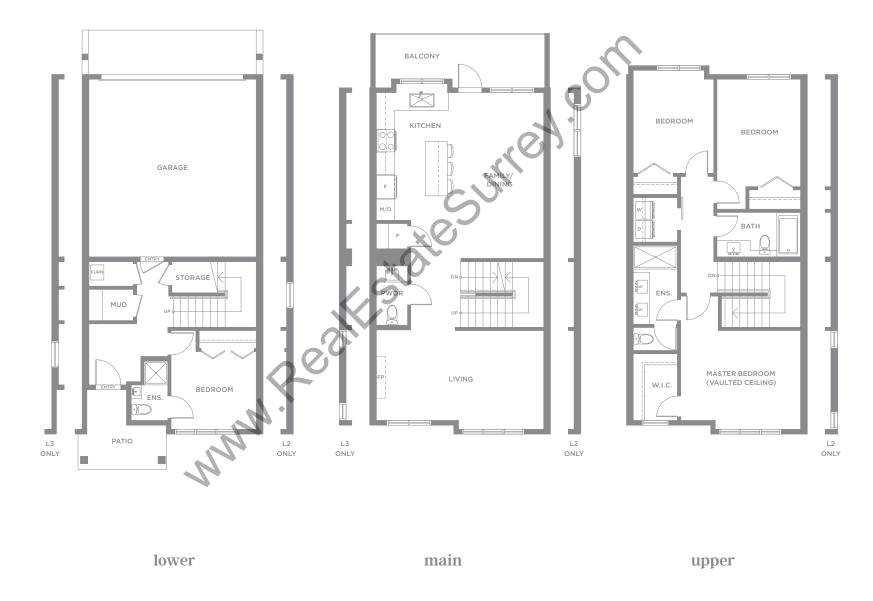

The developer reserves the right to make modifications and changes to the building design, elevations, dimensions, specifications, features and prices without prior notification. Decks, patios, stairs and windows may vary based on site conditions. All sizes and dimensions are approximate and based on architectural measurements. Reverse and/or mirror plans occur throughout the development. Please see disclosure statement for specific offering once available. E. & O.E.