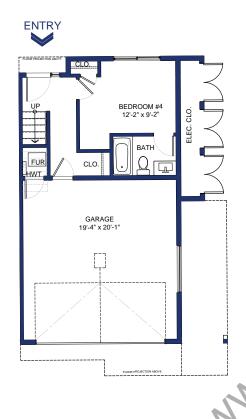

4 BEDROOM, 4 BATH, DOUBLE GARAGE 2,206 S.F. (INCL. GARAGE)

**LOWER FLOOR** 

708 S.F. (GARAGE 430 S.F.)

**MAIN FLOOR** 

789 S.F. (BALCONY 76 S.F.)

**UPPER FLOOR** 

4 BEDROOM, 4 BATH, DOUBLE GARAGE 2,249 S.F. (INCL. GARAGE) UNIT # 38

**LOWER FLOOR** 

714 S.F. (GARAGE 434 S.F.)

**MAIN FLOOR** 

841 S.F. (BALCONY 110 S.F.)

**UPPER FLOOR** 