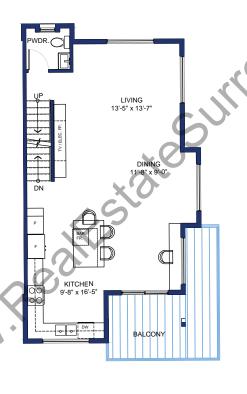

4 BEDROOM, 4 BATH, DOUBLE GARAGE 2,206 S.F. (INCL. GARAGE)

**LOWER FLOOR** 

708 S.F. (GARAGE 430 S.F.)

**MAIN FLOOR** 

789 S.F. (BALCONY 76 S.F.)

**UPPER FLOOR** 

4 BEDROOM, 4 BATH, DOUBLE GARAGE 2,249 S.F. (INCL. GARAGE) UNIT # 38

**LOWER FLOOR** 

714 S.F. (GARAGE 434 S.F.)

**MAIN FLOOR** 

841 S.F. (BALCONY 110 S.F.)

**UPPER FLOOR** 