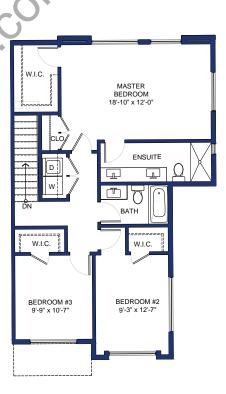

4 BEDROOM, 4 BATH, DOUBLE GARAGE 2,206 S.F. (INCL. GARAGE)

**LOWER FLOOR** 

708 S.F. (GARAGE 430 S.F.)

**MAIN FLOOR** 

789 S.F. (BALCONY 76 S.F.)

**UPPER FLOOR** 

4 BEDROOM, 4 BATH, DOUBLE GARAGE 2,249 S.F. (INCL. GARAGE) UNIT # 38

**LOWER FLOOR** 

714 S.F. (GARAGE 434 S.F.)

**MAIN FLOOR** 

841 S.F. (BALCONY 110 S.F.)

**UPPER FLOOR** 