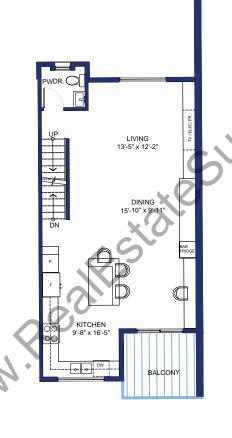

## Unit Type 2A

4 BEDROOM, 4 BATH, DOUBLE GARAGE 2,225 S.F. (INCL. GARAGE) UNIT # 15

714 S.F. (GARAGE 434 S.F.)

**MAIN FLOOR** 

792 S.F. (BALCONY 72 S.F.)

**UPPER FLOOR** 