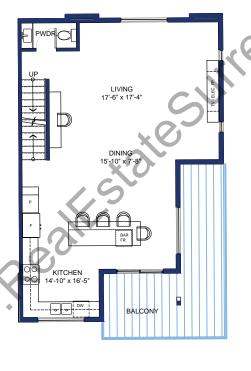

4 BEDROOM, 4 BATH, DOUBLE GARAGE 2,206 S.F. (INCL. GARAGE)

**LOWER FLOOR** 

708 S.F. (GARAGE 430 S.F.)

**MAIN FLOOR** 

789 S.F. (BALCONY 76 S.F.)

**UPPER FLOOR** 

4 BEDROOM, 4 BATH, DOUBLE GARAGE 2,249 S.F. (INCL. GARAGE) UNIT # 38