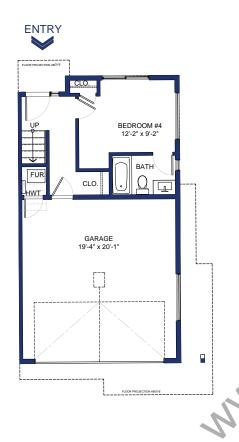

4 BEDROOM, 4 BATH, DOUBLE GARAGE 2,206 S.F. (INCL. GARAGE)

**LOWER FLOOR** 

708 S.F. (GARAGE 430 S.F.)

**MAIN FLOOR** 

789 S.F. (BALCONY 76 S.F.)

**UPPER FLOOR** 

4 BEDROOM, 4 BATH, DOUBLE GARAGE 2,249 S.F. (INCL. GARAGE) UNIT # 38

**LOWER FLOOR** 

714 S.F. (GARAGE 434 S.F.)

**MAIN FLOOR** 

841 S.F. (BALCONY 110 S.F.)

**UPPER FLOOR** 