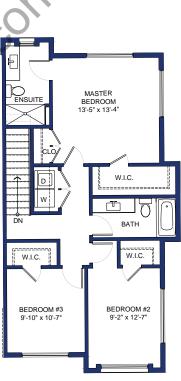

4 BEDROOM, 4 BATH, DOUBLE GARAGE 2,206 S.F. (INCL. GARAGE)

**LOWER FLOOR** 

708 S.F. (GARAGE 430 S.F.)

**MAIN FLOOR** 

789 S.F. (BALCONY 76 S.F.)

**UPPER FLOOR** 

4 BEDROOM, 4 BATH, DOUBLE GARAGE 2,249 S.F. (INCL. GARAGE) UNIT # 38

**LOWER FLOOR** 

714 S.F. (GARAGE 434 S.F.)

**MAIN FLOOR** 

841 S.F. (BALCONY 110 S.F.)

**UPPER FLOOR** 