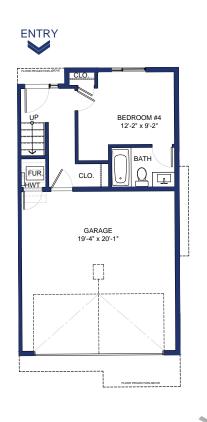

4 BEDROOM, 4 BATH, DOUBLE GARAGE 2,206 S.F. (INCL. GARAGE)

**LOWER FLOOR** 

708 S.F. (GARAGE 430 S.F.)

**MAIN FLOOR** 

789 S.F. (BALCONY 76 S.F.)

**UPPER FLOOR** 

4 BEDROOM, 4 BATH, DOUBLE GARAGE 2,249 S.F. (INCL. GARAGE) UNIT # 38