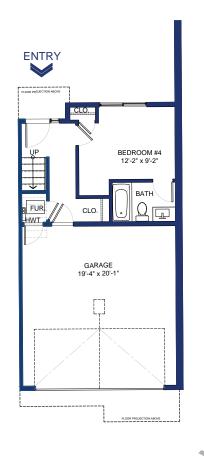

4 BEDROOM, 4 BATH, DOUBLE GARAGE 2,206 S.F. (INCL. GARAGE)

**LOWER FLOOR** 

708 S.F. (GARAGE 430 S.F.)

**MAIN FLOOR** 

789 S.F. (BALCONY 76 S.F.)

**UPPER FLOOR** 

4 BEDROOM, 4 BATH, DOUBLE GARAGE 2,249 S.F. (INCL. GARAGE) UNIT # 38

**LOWER FLOOR** 

714 S.F. (GARAGE 434 S.F.)

**MAIN FLOOR** 

841 S.F. (BALCONY 110 S.F.)

**UPPER FLOOR** 