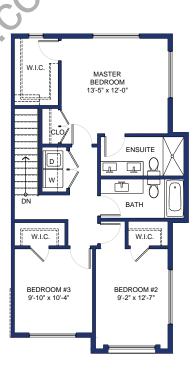

4 BEDROOM, 4 BATH, DOUBLE GARAGE 2,206 S.F. (INCL. GARAGE)

**LOWER FLOOR** 

708 S.F. (GARAGE 430 S.F.)

**MAIN FLOOR** 

789 S.F. (BALCONY 76 S.F.)

**UPPER FLOOR** 

4 BEDROOM, 4 BATH, DOUBLE GARAGE 2,249 S.F. (INCL. GARAGE) UNIT # 38

**LOWER FLOOR** 

714 S.F. (GARAGE 434 S.F.)

**MAIN FLOOR** 

841 S.F. (BALCONY 110 S.F.)

**UPPER FLOOR** 