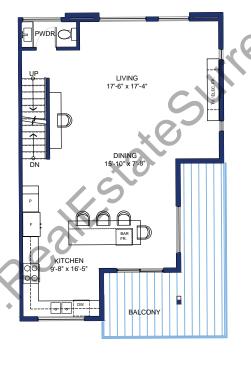

4 BEDROOM, 4 BATH, DOUBLE GARAGE 2,206 S.F. (INCL. GARAGE)

**LOWER FLOOR** 

708 S.F. (GARAGE 430 S.F.)

**MAIN FLOOR** 

789 S.F. (BALCONY 76 S.F.)

**UPPER FLOOR** 

4 BEDROOM, 4 BATH, DOUBLE GARAGE 2,249 S.F. (INCL. GARAGE) UNIT # 38

**LOWER FLOOR** 

714 S.F. (GARAGE 434 S.F.)

**MAIN FLOOR** 

841 S.F. (BALCONY 110 S.F.)

**UPPER FLOOR** 