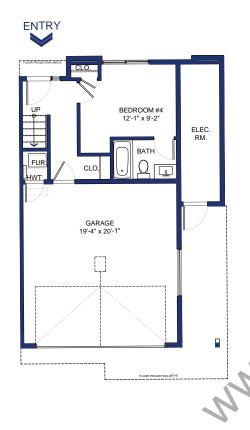

4 BEDROOM, 4 BATH, DOUBLE GARAGE 2,206 S.F. (INCL. GARAGE)

**LOWER FLOOR** 

708 S.F. (GARAGE 430 S.F.)

**MAIN FLOOR** 

789 S.F. (BALCONY 76 S.F.)

**UPPER FLOOR** 

4 BEDROOM, 4 BATH, DOUBLE GARAGE 2,249 S.F. (INCL. GARAGE) UNIT # 38

**LOWER FLOOR** 

714 S.F. (GARAGE 434 S.F.)

**MAIN FLOOR** 

841 S.F. (BALCONY 110 S.F.)

**UPPER FLOOR** 