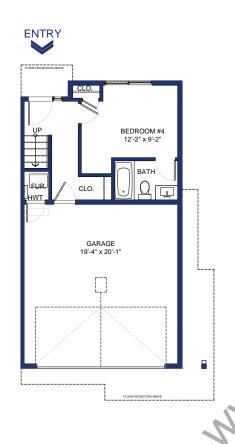

4 BEDROOM, 4 BATH, DOUBLE GARAGE 2,206 S.F. (INCL. GARAGE)

**LOWER FLOOR** 

708 S.F. (GARAGE 430 S.F.)

**MAIN FLOOR** 

789 S.F. (BALCONY 76 S.F.)

**UPPER FLOOR** 

4 BEDROOM, 4 BATH, DOUBLE GARAGE 2,249 S.F. (INCL. GARAGE) UNIT # 38