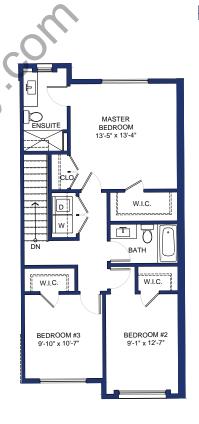

4 BEDROOM, 4 BATH, DOUBLE GARAGE 2,206 S.F. (INCL. GARAGE)

**LOWER FLOOR** 

708 S.F. (GARAGE 430 S.F.)

**MAIN FLOOR** 

789 S.F. (BALCONY 76 S.F.)

**UPPER FLOOR** 

4 BEDROOM, 4 BATH, DOUBLE GARAGE 2,249 S.F. (INCL. GARAGE) UNIT # 38

**LOWER FLOOR** 

714 S.F. (GARAGE 434 S.F.)

**MAIN FLOOR** 

841 S.F. (BALCONY 110 S.F.)

**UPPER FLOOR** 