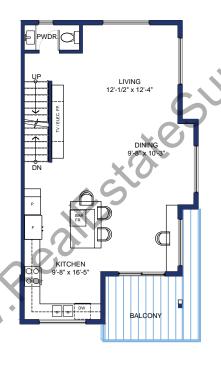

4 BEDROOM, 4 BATH, DOUBLE GARAGE 2,206 S.F. (INCL. GARAGE)

**LOWER FLOOR** 

708 S.F. (GARAGE 430 S.F.)

**MAIN FLOOR** 

789 S.F. (BALCONY 76 S.F.)

**UPPER FLOOR** 

4 BEDROOM, 4 BATH, DOUBLE GARAGE 2,249 S.F. (INCL. GARAGE) UNIT # 38

**LOWER FLOOR** 

714 S.F. (GARAGE 434 S.F.)

**MAIN FLOOR** 

841 S.F. (BALCONY 110 S.F.)

**UPPER FLOOR** 