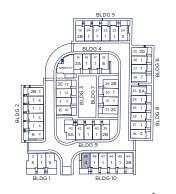

LE GARAGE 2,300 S.F. (INCL. GARAGE) UNIT # 32

714 S.F. (GARAGE 434 S.F.)



882 S.F. (BALCONY 110 S.F.)







## **Unit Type 2D**

4 BEDROOM, 4 BATH, DOUBLE GARAGE 2,300 S.F. (INCL. GARAGE) UNIT # 25



**LOWER FLOOR** 

714 S.F. (GARAGE 434 S.F.)

**MAIN FLOOR** 

882 S.F. (BALCONY 110 S.F.)

**UPPER FLOOR** 







## **Unit Type 2E**

4 BEDROOM, 4 BATH, DOUBLE GARAGE 2,265 S.F. (INCL. GARAGE) UNIT # 13









**LOWER FLOOR** 

714 S.F. (GARAGE 434 S.F.)

**MAIN FLOOR** 

882 S.F. (BALCONY 142 S.F.)

**UPPER FLOOR** 







4 BEDROOM, 4 BATH, DOUBLE GARAGE 2,331 S.F. (INCL. GARAGE) UNIT # 24









**LOWER FLOOR** 

714 S.F. (GARAGE 434 S.F.)

**MAIN FLOOR** 

975 S.F. (BALCONY 203 S.F.)

**UPPER FLOOR** 







4 BEDROOM, 4 BATH, DOUBLE GARAGE 2,403 S.F. (INCL. GARAGE) UNIT # 49









**LOWER FLOOR** 

714 S.F. (GARAGE 434 S.F.)

**MAIN FLOOR** 

1009 S.F. (BALCONY 201 S.F.)

**UPPER FLOOR** 







4 BEDROOM, 4 BATH, DOUBLE GARAGE 2,504 S.F. (INCL. GARAGE) UNIT # 1, 3









**LOWER FLOOR** 

814 S.F. (GARAGE 433 S.F.)

**MAIN FLOOR** 

1004 S.F. (BALCONY 195 S.F.)

**UPPER FLOOR** 







## **Unit Type 5A**

4 BEDROOM, 4 BATH, DOUBLE GARAGE 2,504 S.F. (INCL. GARAGE) UNIT # 43









**LOWER FLOOR** 

814 S.F. (GARAGE 433 S.F.)

**MAIN FLOOR** 

1004 S.F. (BALCONY 195 S.F.)

**UPPER FLOOR** 







4 BEDROOM, 4 BATH, DOUBLE GARAGE 2,336 S.F. (INCL. GARAGE) UNIT # 4, 10, 18



**LOWER FLOOR** 

714 S.F. (GARAGE 434 S.F.)

**MAIN FLOOR** 

937 S.F. (BALCONY 164 S.F.)

**UPPER FLOOR** 







## Unit Type 6A

4 BEDROOM, 4 BATH, DOUBLE GARAGE 2,336 S.F. (INCL.