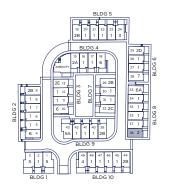

4 BEDROOM, 4 BATH, DOUBLE GARAGE 2,206 S.F. (INCL. GARAGE)

**LOWER FLOOR** 

708 S.F. (GARAGE 430 S.F.)

**MAIN FLOOR** 

789 S.F. (BALCONY 76 S.F.)

**UPPER FLOOR** 

4 BEDROOM, 4 BATH, DOUBLE GARAGE 2,249 S.F. (INCL. GARAGE) UNIT # 38