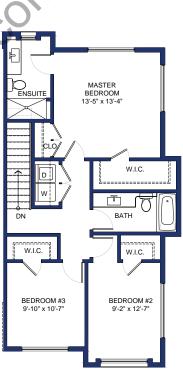

4 BEDROOM, 4 BATH, DOUBLE GARAGE 2,206 S.F. (INCL. GARAGE)

**LOWER FLOOR** 

708 S.F. (GARAGE 430 S.F.)

**MAIN FLOOR** 

789 S.F. (BALCONY 76 S.F.)

**UPPER FLOOR** 

4 BEDROOM, 4 BATH, DOUBLE GARAGE 2,249 S.F. (INCL. GARAGE) UNIT # 38