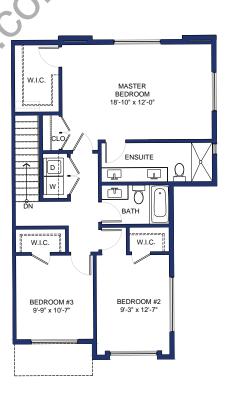

4 BEDROOM, 4 BATH, DOUBLE GARAGE 2,206 S.F. (INCL. GARAGE)

**LOWER FLOOR** 

708 S.F. (GARAGE 430 S.F.)

**MAIN FLOOR** 

789 S.F. (BALCONY 76 S.F.)

**UPPER FLOOR** 

4 BEDROOM, 4 BATH, DOUBLE GARAGE 2,249 S.F. (INCL. GARAGE) UNIT # 38