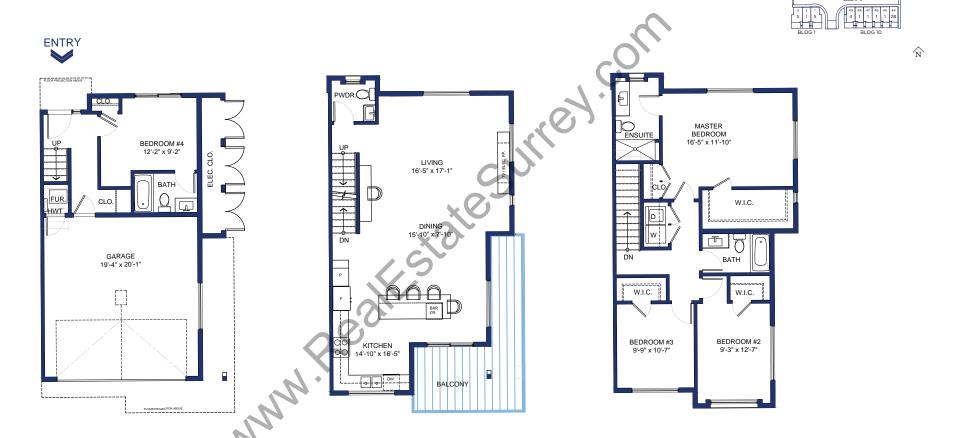

4 BEDROOM, 4 BATH, DOUBLE GARAGE 2,206 S.F. (INCL. GARAGE)

**LOWER FLOOR** 

708 S.F. (GARAGE 430 S.F.)

**MAIN FLOOR** 

789 S.F. (BALCONY 76 S.F.)

**UPPER FLOOR** 

4 BEDROOM, 4 BATH, DOUBLE GARAGE 2,249 S.F. (INCL. GARAGE) UNIT # 38