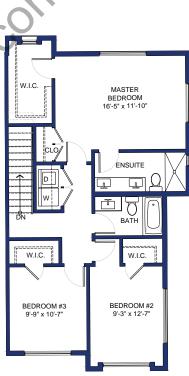

4 BEDROOM, 4 BATH, DOUBLE GARAGE 2,206 S.F. (INCL. GARAGE)

**LOWER FLOOR** 

708 S.F. (GARAGE 430 S.F.)

**MAIN FLOOR** 

789 S.F. (BALCONY 76 S.F.)

**UPPER FLOOR** 

4 BEDROOM, 4 BATH, DOUBLE GARAGE 2,249 S.F. (INCL. GARAGE) UNIT # 38

**LOWER FLOOR** 

714 S.F. (GARAGE 434 S.F.)

**MAIN FLOOR** 

841 S.F. (BALCONY 110 S.F.)

**UPPER FLOOR** 