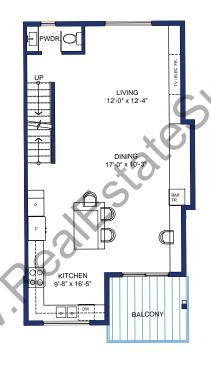

4 BEDROOM, 4 BATH, DOUBLE GARAGE 2,206 S.F. (INCL. GARAGE)

**LOWER FLOOR** 

708 S.F. (GARAGE 430 S.F.)

**MAIN FLOOR** 

789 S.F. (BALCONY 76 S.F.)

**UPPER FLOOR** 

4 BEDROOM, 4 BATH, DOUBLE GARAGE 2,249 S.F. (INCL. GARAGE) UNIT # 38