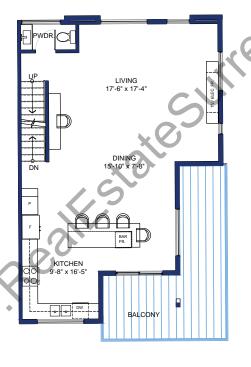

4 BEDROOM, 4 BATH, DOUBLE GARAGE 2,206 S.F. (INCL. GARAGE)

**LOWER FLOOR** 

708 S.F. (GARAGE 430 S.F.)

**MAIN FLOOR** 

789 S.F. (BALCONY 76 S.F.)

**UPPER FLOOR** 

4 BEDROOM, 4 BATH, DOUBLE GARAGE 2,249 S.F. (INCL. GARAGE) UNIT # 38

**LOWER FLOOR** 

714 S.F. (GARAGE 434 S.F.)

**MAIN FLOOR** 

841 S.F. (BALCONY 110 S.F.)

**UPPER FLOOR** 