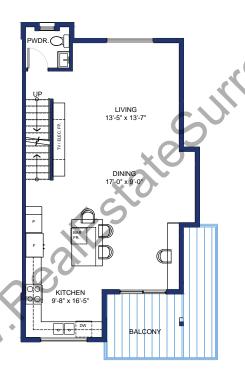

4 BEDROOM, 4 BATH, DOUBLE GARAGE 2,206 S.F. (INCL. GARAGE)

**LOWER FLOOR** 

708 S.F. (GARAGE 430 S.F.)

**MAIN FLOOR** 

789 S.F. (BALCONY 76 S.F.)

**UPPER FLOOR** 

4 BEDROOM, 4 BATH, DOUBLE GARAGE 2,249 S.F. (INCL. GARAGE) UNIT # 38