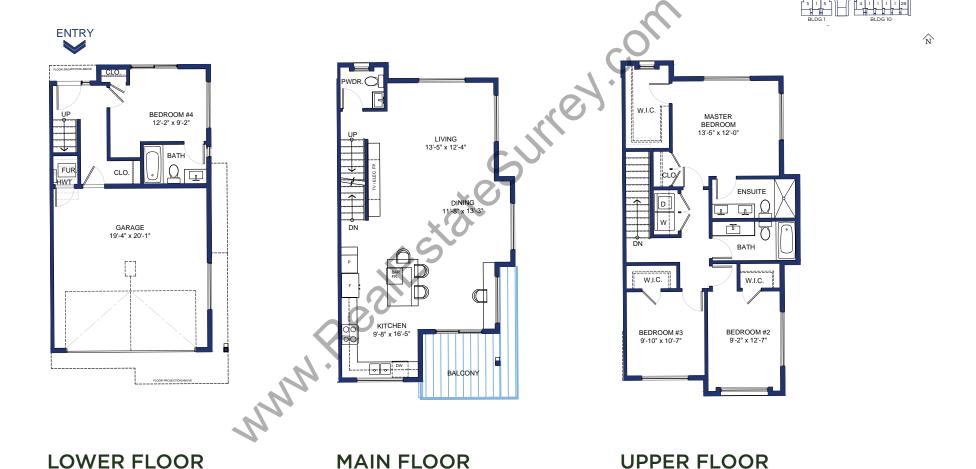

## Unit Type 2A

4 BEDROOM, 4 BATH, DOUBLE GARAGE 2,225 S.F. (INCL. GARAGE) UNIT # 15

714 S.F. (GARAGE 434 S.F.)

**MAIN FLOOR** 

792 S.F. (BALCONY 72 S.F.)

**UPPER FLOOR** 