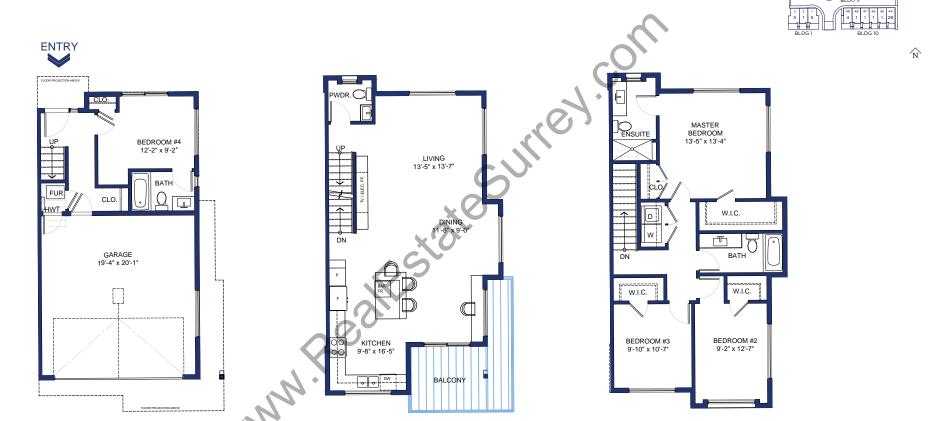

## Unit Type 2B

4 BEDROOM, 4 BATH, DOUBLE GARAGE 2,265 S.F. (INCL. GARAGE) UNIT # 9, 19, 29, 39, 44

#### **LOWER FLOOR**

714 S.F. (GARAGE 434 S.F.)

#### **MAIN FLOOR**

882 S.F. (BALCONY 142 S.F.)

#### **UPPER FLOOR**