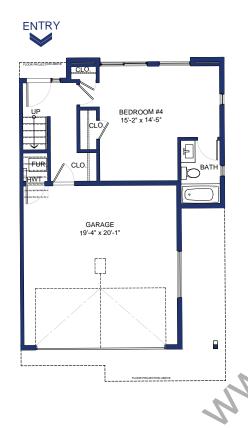

4 BEDROOM, 4 BATH, DOUBLE GARAGE 2,206 S.F. (INCL. GARAGE)

**LOWER FLOOR** 

708 S.F. (GARAGE 430 S.F.)

**MAIN FLOOR** 

789 S.F. (BALCONY 76 S.F.)

**UPPER FLOOR** 

4 BEDROOM, 4 BATH, DOUBLE GARAGE 2,249 S.F. (INCL. GARAGE) UNIT # 38

**LOWER FLOOR** 

714 S.F. (GARAGE 434 S.F.)

**MAIN FLOOR** 

841 S.F. (BALCONY 110 S.F.)

**UPPER FLOOR** 