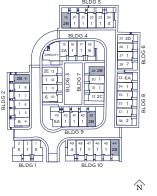

## Unit Type 2B

4 BEDROOM, 4 BATH, DOUBLE GARAGE 2,265 S.F. (INCL. GARAGE) UNIT # 9, 19, 29, 39, 44