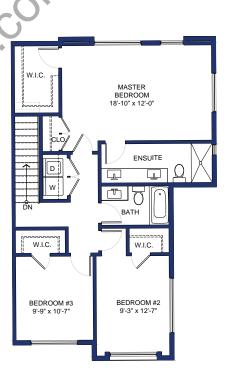

4 BEDROOM, 4 BATH, DOUBLE GARAGE 2,206 S.F. (INCL. GARAGE)

**LOWER FLOOR** 

708 S.F. (GARAGE 430 S.F.)

**MAIN FLOOR** 

789 S.F. (BALCONY 76 S.F.)

**UPPER FLOOR** 

4 BEDROOM, 4 BATH, DOUBLE GARAGE 2,249 S.F. (INCL. GARAGE) UNIT # 38

**LOWER FLOOR** 

714 S.F. (GARAGE 434 S.F.)

**MAIN FLOOR** 

841 S.F. (BALCONY 110 S.F.)

**UPPER FLOOR** 