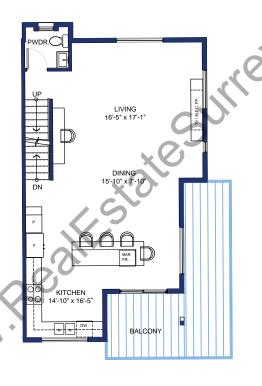

4 BEDROOM, 4 BATH, DOUBLE GARAGE 2,206 S.F. (INCL. GARAGE)

**LOWER FLOOR** 

708 S.F. (GARAGE 430 S.F.)

**MAIN FLOOR** 

789 S.F. (BALCONY 76 S.F.)

**UPPER FLOOR** 

4 BEDROOM, 4 BATH, DOUBLE GARAGE 2,249 S.F. (INCL. GARAGE) UNIT # 38

**LOWER FLOOR** 

714 S.F. (GARAGE 434 S.F.)

**MAIN FLOOR** 

841 S.F. (BALCONY 110 S.F.)

**UPPER FLOOR** 