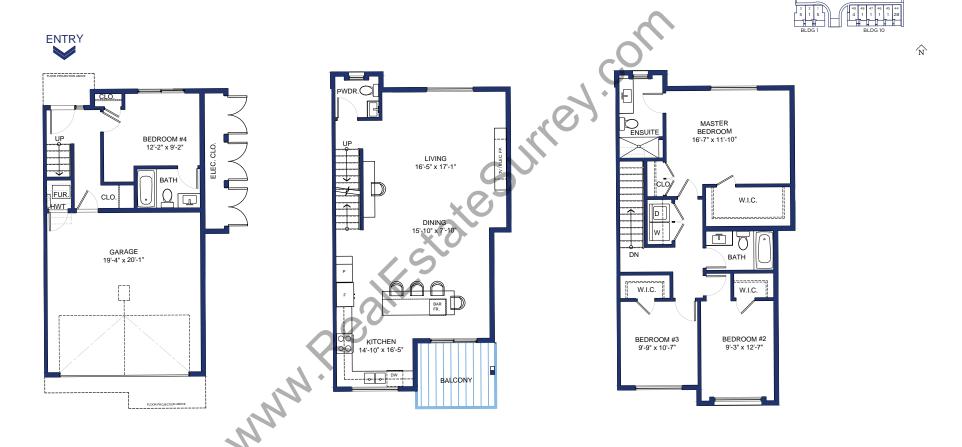

4 BEDROOM, 4 BATH, DOUBLE GARAGE 2,206 S.F. (INCL. GARAGE)

**LOWER FLOOR** 

708 S.F. (GARAGE 430 S.F.)

**MAIN FLOOR** 

789 S.F. (BALCONY 76 S.F.)

**UPPER FLOOR** 

4 BEDROOM, 4 BATH, DOUBLE GARAGE 2,249 S.F. (INCL. GARAGE) UNIT # 38