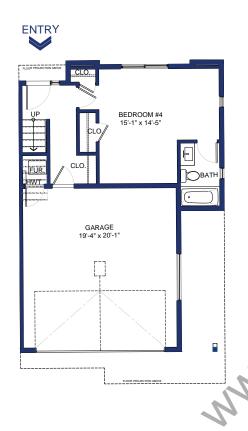

4 BEDROOM, 4 BATH, DOUBLE GARAGE 2,206 S.F. (INCL. GARAGE)

**LOWER FLOOR** 

708 S.F. (GARAGE 430 S.F.)

**MAIN FLOOR** 

789 S.F. (BALCONY 76 S.F.)

**UPPER FLOOR** 

4 BEDROOM, 4 BATH, DOUBLE GARAGE 2,249 S.F. (INCL. GARAGE) UNIT # 38