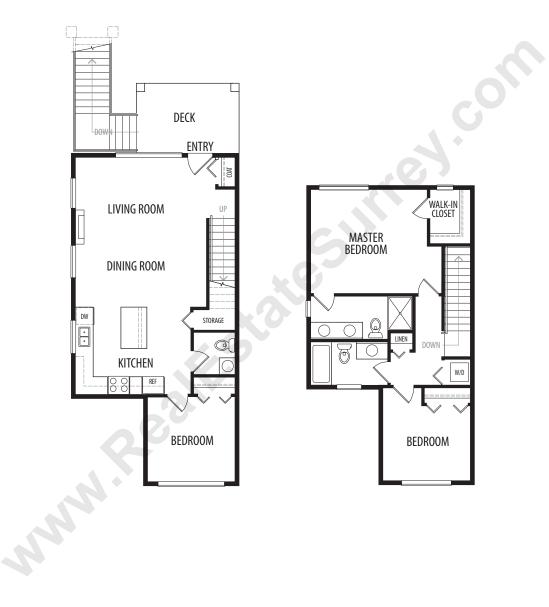

**J** series

1329 sq/ft. 3 Bedroom

1st Floor - East Building

1st Floor - West Building

2nd Floor - East Building

2nd Floor - West Building

## **Carriage Homes**

In a continuing effort to improve our product, we reserve the right to modify plans, specifications and features without notice. Renderings are an artist conception only. All dimensions and sizes are approximate and may vary. Refer to the Disclosure Statement for specific details. E. & O.E. Floor plans may vary slightly due to the location.