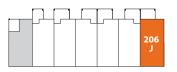

**J** series

1329 sq/ft. 3 Bedroom

1st Floor - East Building

1st Floor - West Building

2nd Floor - East Building

2nd Floor - West Building