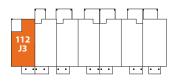

П

Plan J3 1329 sq/ft. 3 Bedroom

2nd Floor - East Building

2nd Floor - West Building