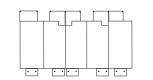

L Series 1293 - 1297 sq/ft. 3 Bedroom

1st Floor - East Building

1st Floor - West Building

2nd Floor - East Building

2nd Floor - West Building