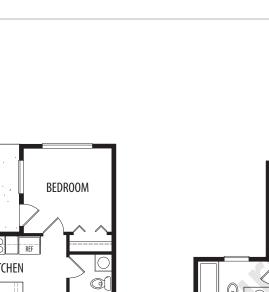

L Series 1293 - 1297 sq/ft. 3 Bedroom

1st Floor - East Building

1st Floor - West Building

2nd Floor - East Building

2nd Floor - West Building

## **Carriage Homes**

In a continuing effort to improve our product, we reserve the right to modify plans, specifications and features without notice. Renderings are an artist conception only. All dimensions and sizes are approximate and may vary. Refer to the Disclosure Statement for specific details. E. & O.E. Floor plans may vary slightly due to the location.