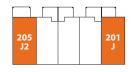

**J** series

1329 sq/ft. 3 Bedroom

1st Floor - East Building

1st Floor - West Building

2nd Floor - East Building

2nd Floor - West Building