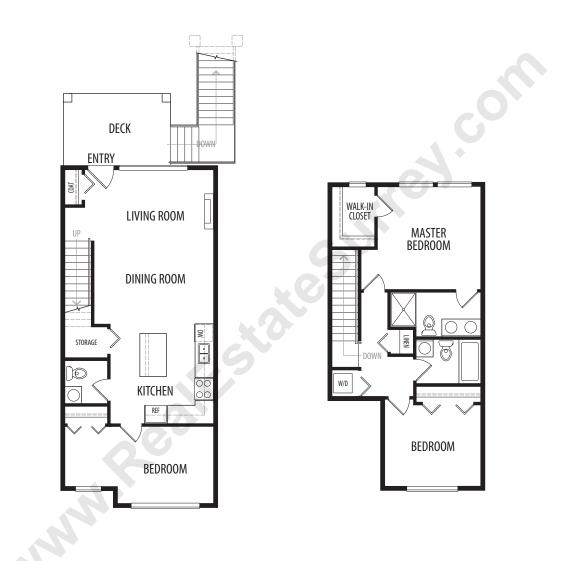

L Series 1293 - 1297 sq/ft. 3 Bedroom

1st Floor - East Building

1st Floor - West Building

2nd Floor - East Building

2nd Floor - West Building

## **Carriage Homes**

In a continuing effort to improve our product, we reserve the right to modify plans, specifications and features without notice. Renderings are an artist conception only. All dimensions and sizes are approximate and may vary. Refer to the Disclosure Statement for specific details. E. & O.E. Floor plans may vary slightly due to the location.