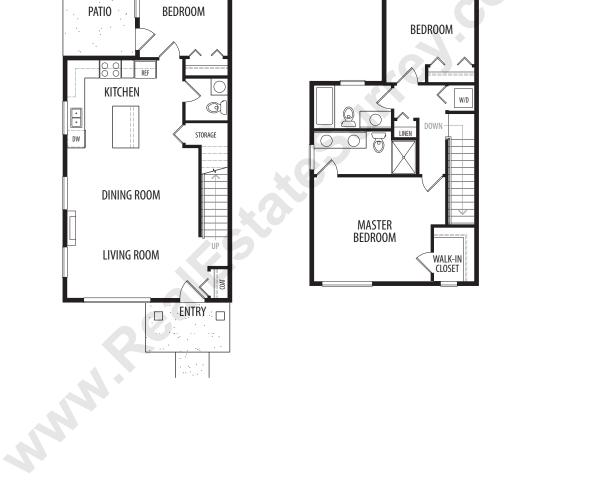

П

Plan J3 1329 sq/ft. 3 Bedroom

2nd Floor - East Building

2nd Floor - West Building

## **Carriage Homes**

In a continuing effort to improve our product, we reserve the right to modify plans, specifications and features without notice. Renderings are an artist conception only. All dimensions and sizes are approximate and may vary. Refer to the Disclosure Statement for specific details. E. & O.E. Floor plans may vary slightly due to the location.

**J** series

1329 sq/ft. 3 Bedroom

1st Floor - East Building

1st Floor - West Building

2nd Floor - East Building

2nd Floor - West Building