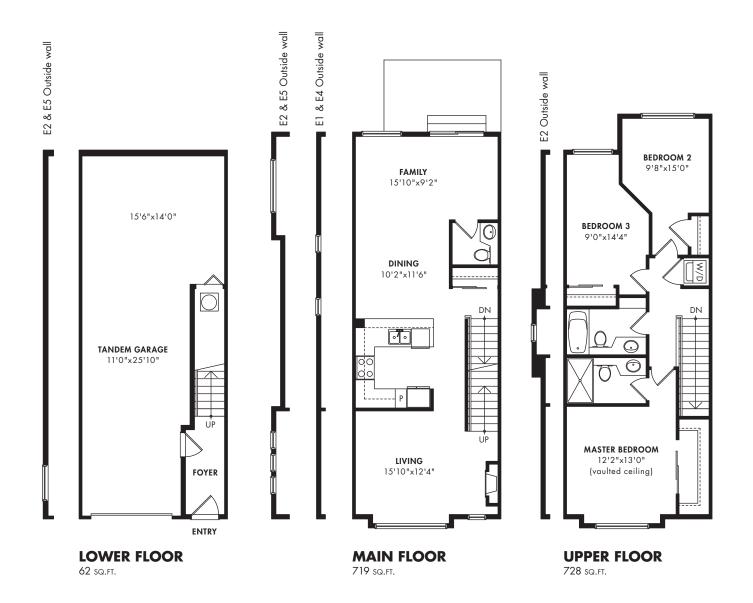

### E2 & E5 1544 SQ.FT.

In our continuing effort to improve and maintain the high standard of the Altura development, the developer servers the right to modify or change plans, specifications, features and prices without notice. Materials may be substituted with equivalent or better at the developer's sole discretion. All dimensions and sizes are approximate and are based on Architectural measurements. As reverse plans occur throughout the development, please sea architectural plans. Renderings are an artist's conception and are intended as a general reference only. Please refer to disclosure statement for specific offering details. E. & O. E.

# LOWER FLOOR

62 sq.ft.

## MAIN FLOOR

719 sq.ft.

UPPER FLOOR 728 sq.ft.

F