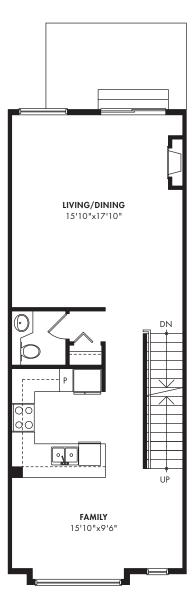

VING ROOM
FAMILY ROOM/
DINING & KITCHEN
TANDEM GARAGE
PATIO OR DECK



HEIGHTEN YOUR SENSES

E1, E3 & E4 1509 SQ.FT.

### E2 & E5 1544 SQ.FT.

In our continuing effort to improve and maintain the high standard of the Altura development, the developer servers the right to modify or change plans, specifications, features and prices without notice. Materials may be substituted with equivalent or better at the developer's sole discretion. All dimensions and sizes are approximate and are based on Architectural measurements. As reverse plans occur throughout the development, please sea architectural plans. Renderings are an artist's conception and are intended as a general reference only. Please refer to disclosure statement for specific offering details. E. & O. E.



# LOWER FLOOR

62 sq.ft.



## MAIN FLOOR

719 sq.ft.



UPPER FLOOR 728 sq.ft.

F

## 1509 SQ.FT.

3 BEDROOMS 2 BATHROOMS

POWDER ROOM

LIVING/DINING

ROOM

FAMILY ROOM/ KITCHEN

TANDEM GARAGE

PATIO OR DECK



HEIGHTEN YOUR SENSES

### **F** 1509 SQ.FT.

In our continuing effort to improve and maintain the high standard of the Altura development, the developer reserves the right to modify or change plans, specifications, features and prices without notice. Materials may be substituted with equivalent or better at the developer's sole discretion. All dimensions and sizes are approximate and are based on Architectural measurements. As reverse plans occur throughout the development, please see architectural plans. Renderings are an artist's conception and are intended as a general reference only. Please refer to dis