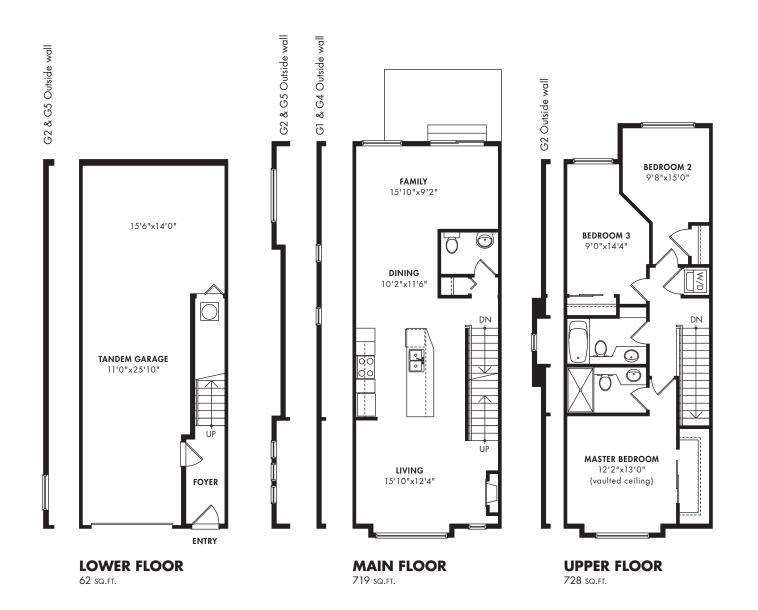

# LOWER FLOOR

62 sq.ft.

## MAIN FLOOR

719 sq.ft.

UPPER FLOOR 728 sq.ft.

F

## 1509 SQ.FT.

3 BEDROOMS 2 BATHROOMS

POWDER ROOM

LIVING/DINING

ROOM

FAMILY ROOM/ KITCHEN

TANDEM GARAGE

PATIO OR DECK

HEIGHTEN YOUR SENSES

### **F** 1509 SQ.FT.

In our continuing effort to improve and maintain the high standard of the Altura development, the developer reserves the right to modify or change plans, specifications, features and prices without notice. Materials may be substituted with equivalent or better at the developer's sole discretion. All dimensions and sizes are approximate and are based on Architectural measurements. As reverse plans occur throughout the development, please see architectural plans. Renderings are an artist's conception and are intended as a general reference only. Please refer to disclosure statement for specific offering details. E. & O. E.