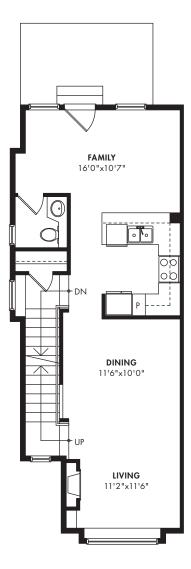

28 sq.ft.

MAIN FLOOR 669 SQ.FT.

**UPPER FLOOR** 595 sq.ft.

### 1292 SQ.FT.

2 BEDROOMS

2 BATHROOMS
POWDER ROOM
LIVING/DINING
ROOM
FAMILY ROOM/
KITCHEN
TANDEM GARAGE
PATIO OR DECK

HEIGHTEN YOUR SENSES

In our continuing effort to improve and maintain the high standard of the Allura development, the developer reserves the right to modify or change plans, specifications, features and prices without ontice. Materials may be substituted with equivalent or better at the developer's sole discretion. All dimensions and sizes are approximate and are based on Architectural measurements. As reverse plans occur throughout the development, please sea architectural plans. Renderings are an artist's conception and are intended as a general reference only. Please refer to disclosure statement for specific offering details. E. & O. E.