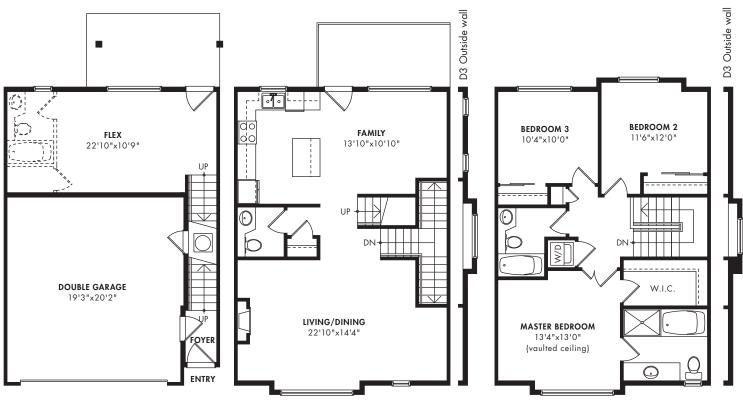

LOWER FLOOR MAIN FLOOR

307 sq.ft. (incl. 277 sq.ft. unfinished flex)

774 sq.ft.

**UPPER FLOOR** 

784 sq.ft.

1865 SQ.FT.
INCLUDING 277 SQ.FT.
UNFINISHED FLEX

3 BEDROOM

2 BATHROOMS

POWDER ROOM

MASTER WITH WALK IN CLOSET & 4 PIECE ENSUITE

LIVING/DINING ROOM

FAMILY ROOM/ KITCHEN

DOUBLE GARAGE

PATIO & DECK

HEIGHTEN YOUR SENSES

**D1, D2 & D3** 1865 SQ.FT. INCLUDING 277 SQ.FT. UNFINISHED FLEX SPACE