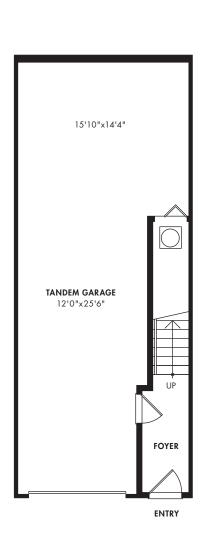

S
2 BATHROOMS
POWDER ROOM
LIVING ROOM
FAMILY ROOM/
DINING & KITCHEN
TANDEM GARAGE
PATIO OR DECK



HEIGHTEN YOUR SENSES

E1, E3 & E4 1509 SQ.FT.

### E2 & E5 1544 SQ.FT.

In our continuing effort to improve and maintain the high standard of the Altura development, the developer servers the right to modify or change plans, specifications, features and prices without notice. Materials may be substituted with equivalent or better at the developer's sole discretion. All dimensions and sizes are approximate and are based on Architectural measurements. As reverse plans occur throughout the development, please sea architectural plans. Renderings are an artist's conception and are intended as a general reference only. Please refer to disclosure statement for specific offering details. E. & O. E.



# LOWER FLOOR

62 sq.ft.



## MAIN FLOOR

719 sq.ft.



UPPER FLOOR 728 sq.ft.

F

## 1509 SQ.FT.

3 BEDROOMS 2 BATHROOMS

POWDER ROOM

LIVING/DINING

ROOM

FAMILY ROOM/ KITCHEN

TANDEM GARAGE

PATIO OR DECK



HEIGHTEN YOUR SENSES

### **F** 1509 SQ.FT.

In our continuing effort to improve and maintain the high standard of the Altura development, the developer reserves the right to modify or change plans, specifications, features and prices without notice. Materials may be substituted with equivalent or better at the developer's sole discretion. All dimensions and sizes are approximate and are based on Architectural measurements. As reverse plans occur throughout the development, please see architectural plans. Renderings are an artist's conception and are intended as a general referen