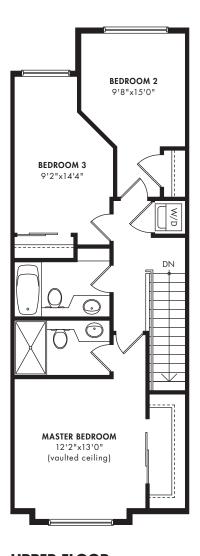

& KITCHEN
TANDEM GARAGE
PATIO OR DECK



HEIGHTEN YOUR SENSES

E1, E3 & E4 1509 SQ.FT.

### E2 & E5 1544 SQ.FT.

In our continuing effort to improve and maintain the high standard of the Altura development, the developer servers the right to modify or change plans, specifications, features and prices without notice. Materials may be substituted with equivalent or better at the developer's sole discretion. All dimensions and sizes are approximate and are based on Architectural measurements. As reverse plans occur throughout the development, please sea architectural plans. Renderings are an artist's conception and are intended as a general reference only. Please refer to disclosure statement for specific offering details. E. & O. E.



# LOWER FLOOR

62 sq.ft.



## MAIN FLOOR

719 sq.ft.



UPPER FLOOR 728 sq.ft.

F

## 1509 SQ.FT.

3 BEDROOMS 2 BATHROOMS

POWDER ROOM

LIVING/DINING

ROOM

FAMILY ROOM/ KITCHEN

TANDEM GARAGE

PATIO OR DECK



HEIGHTEN YOUR SENSES

### **F** 1509 SQ.FT.

In our continuing effort to improve and maintain the high standard of the Altura development, the developer reserves the right to modify or change plans, specifications, features and prices without notice. Materials may be substituted with equivalent or better at the developer's sole discretion. All dimensions and sizes are approximate and are based on Architectural measurements. As reverse plans occur throughout the development, please see architectural plans. Renderings are an artist's conception and are intended as a general reference only. Please refer to disclosure statement for specifi