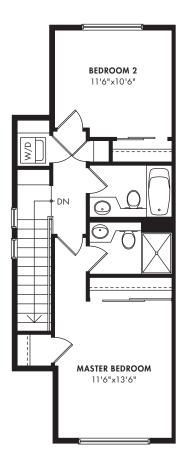

28 sq.ft.

MAIN FLOOR 669 SQ.FT.

**UPPER FLOOR** 595 sq.ft.

### 1292 SQ.FT.

2 BEDROOMS

2 BATHROOMS
POWDER ROOM
LIVING/DINING
ROOM
FAMILY ROOM/
KITCHEN
TANDEM GARAGE
PATIO OR DECK

HEIGHTEN YOUR SENSES

In our continuing effort to improve and maintain the high standard of the Allura development, the developer reserves the right to modify or change plans, specifications, features and prices without ontice. Materials may be substituted with equivalent or better at the developer's sole discretion. All dimensions and sizes are approximate and are based on Architectural measurements. As reverse plans occur throughout the development, please sea architectural plans. Renderings are an artist's conception and are intended as a general reference only. Please refer to disclosure statement for specific offering details. E. & O. E.