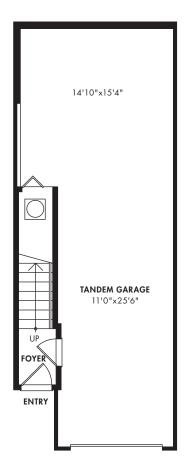

28 sq.ft.

MAIN FLOOR 669 SQ.FT.

**UPPER FLOOR** 595 sq.ft.

### 1292 SQ.FT.

2 BEDROOMS

2 BATHROOMS
POWDER ROOM
LIVING/DINING
ROOM
FAMILY ROOM/
KITCHEN
TANDEM GARAGE
PATIO OR DECK

HEIGHTEN YOUR SENSES

In our continuing effort to improve and maintain the high standard of the Allura development, the developer reserves the right to modify or change plans, specifications, features and prices without ontice. Materials may be substituted with equivalent or better at the developer's sole discretion. All dimensions and sizes are approximate and are based on Architectural measurements. As reverse plans occur throughout the development, please sea architectural plans. Renderings are an artist's conception and are intended as a general reference only. Please refer to disclosure statement for specific offering details. E. & O. E.