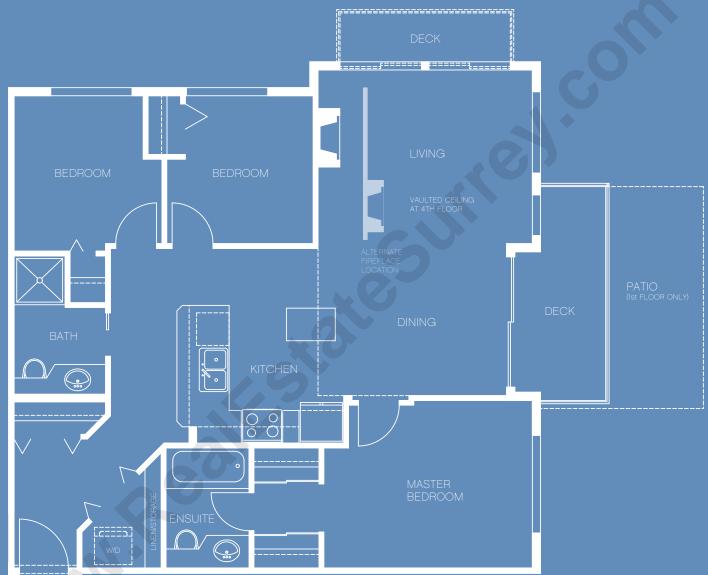

## DESIRE 3 Bedrooms, 2 Bathrooms 983 – 1,086 sq At

ENTRY

 $\mathbb{Z}$ 

All areas approximate. Buyers are strongly encouraged to check the latest architectural plans before making a final choice. Variable conditions occur throughout the development Varketing collateral information such as floorplans, material specifications and site conditions are solely for illustrative purposes only and may vary from as built development.