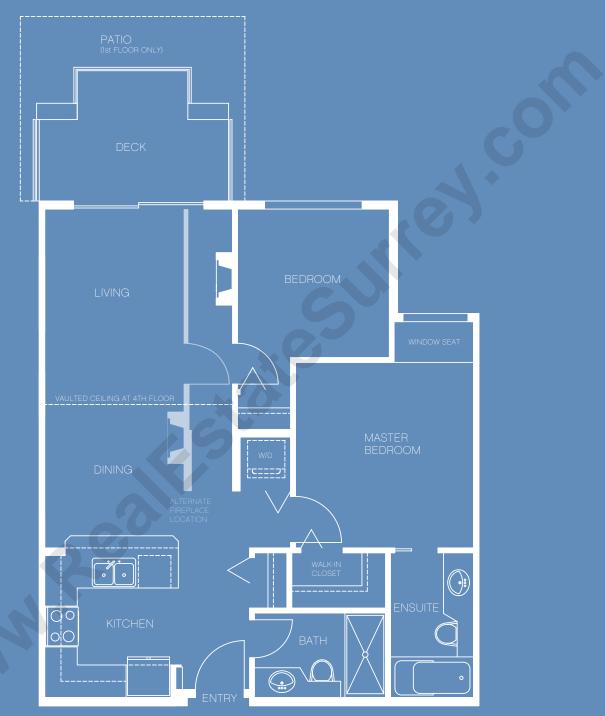

## CLARITY 2 Bedrooms, 2 Bathrooms 800 – 845 sq ft

All areas approximate. Buyens are strongly encouraged to check the latest architectural plans before making a final choice. Variable conditions occur throughout the developme Marketing collateral information such as floorolans, material specifications and site conditions are solely for illustrative purposes only and may vary from as built development.