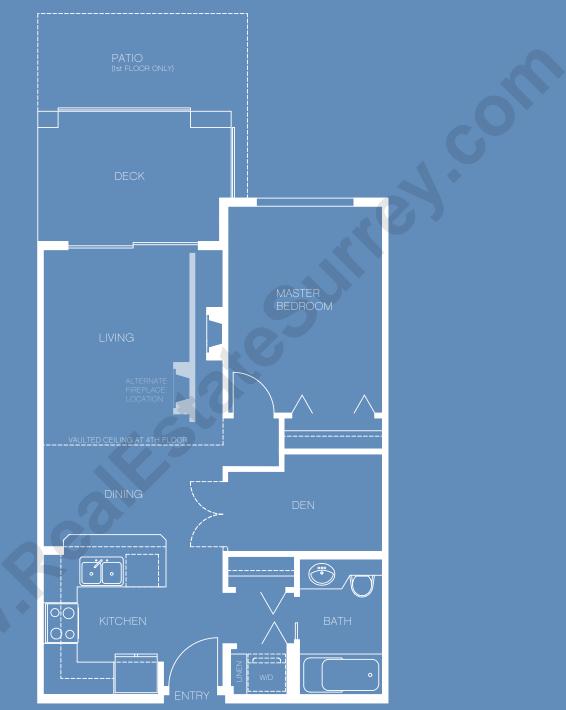

## **BLISS** 1 Bedroom + Den, 1 Bathroom 635 sq ft

All areas approximate. Buyens are strongly encouraged to check the latest architectural plans before making a final choice. Variable conditions occur throughout the development. Marketing collateral information such as floorplans, material specifications and site conditions are solely for illustrative purposes only and may vary from as built development.