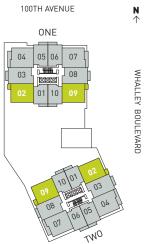

# 2 BEDROOM, 2 BATH FLOORS 2–36

| SUITES    | ENCLOSED AREA | BALCONY/TERRACE | TOTAL AREA    |
|-----------|---------------|-----------------|---------------|
| 02 + 09   | 844 SQ. FT.   | 36 SQ. FT.      | 880 SQ. FT.   |
| ONE - 202 | 844 SQ. FT.   | 825 SQ. FT.     | 1,669 SQ. FT. |
| ONE – 209 | 849 SQ. FT.   | 555 SQ. FT.     | 1,404 SQ. FT. |
| TWO - 202 | 849 SQ. FT.   | 560 SQ. FT.     | 1,409 SQ. FT. |
| TWO - 209 | 844 SQ. FT.   | 708 SQ. FT.     | 1,552 SQ. FT. |