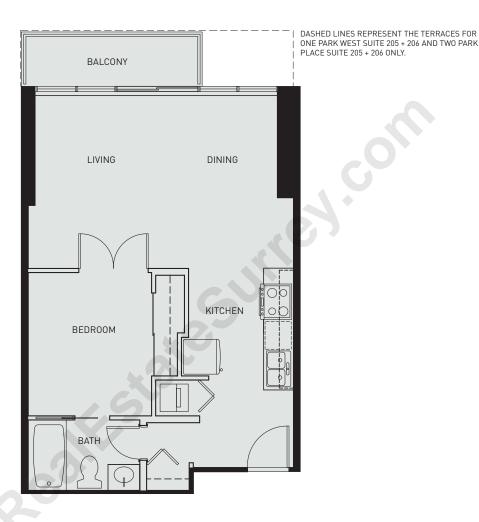

#### 1 BEDROOM, 1 BATH FLOORS 2-36

| SUITES    | ENCLOSED AREA | BALCONY/TERRACE | TOTAL AREA  |
|-----------|---------------|-----------------|-------------|
| 05 + 06   | 577 SQ. FT.   | 50 SQ. FT.      | 627 SQ. FT. |
| ONE – 205 | 577 SQ. FT.   | 76 SQ. FT.      | 653 SQ. FT. |
| ONE - 206 | 577 SQ. FT.   | 76 SQ. FT.      | 653 SQ. FT. |
| TWO - 205 | 577 SQ. FT.   | 76 SQ. FT.      | 653 SQ. FT. |
| TW0 - 206 | 577 SQ. FT.   | 76 SQ. FT.      | 653 SQ. FT. |