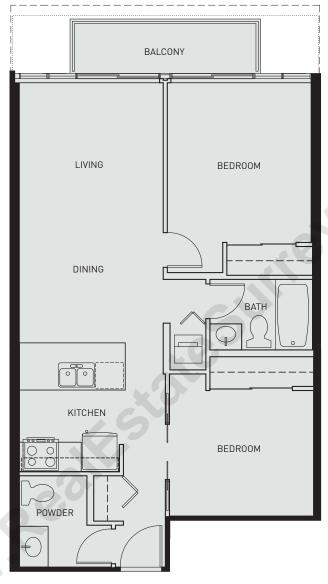

## 2 BEDROOM, 1.5 BATH FLOORS 2-36

| SUITES    | ENCLOSED AREA | BALCONY/TERRACE | TOTAL AREA  |
|-----------|---------------|-----------------|-------------|
| 03 + 08   | 766 SQ. FT.   | 52 SQ. FT.      | 818 SQ. FT. |
| ONE - 203 | 766 SQ. FT.   | 116 SQ. FT.     | 882 SQ. FT. |
| TWO - 208 | 766 SQ. FT.   | 65 SQ. FT.      | 831 SQ. FT. |

#### SUITES 03 + 08

DASHED LINES REPRESENT THE TERRACE FOR ONE PARK WEST SUITE 203 ONLY.

DOTTED LINES REPRESENT THE TERRACE FOR TWO PARK WEST SUITE 208 ONLY.