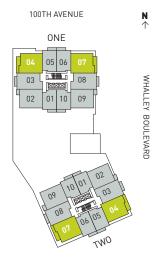

### 2 BEDROOM + WORK STATION, 2 BATH FLOORS 2-36

| SUITES    | ENCLOSED AREA | BALCONY/TERRACE | TOTAL AREA    |
|-----------|---------------|-----------------|---------------|
| 04 + 07   | 899 SQ. FT.   | 110 SQ. FT.     | 1,009 SQ. FT. |
| ONE - 204 | 899 SQ. FT.   | 512 SQ. FT.     | 1,411 SQ. FT. |
| ONE - 207 | 899 SQ. FT.   | 201 SQ. FT.     | 1,100 SQ. FT. |
| TWO - 204 | 899 SQ. FT.   | 201 SQ. FT.     | 1,100 SQ. FT. |
| TWO - 207 | 899 SQ. FT.   | 320 SQ. FT.     | 1,219 SQ. FT. |

DASHED LINES REPRESENT THE TERRACE FOR ONE PARK WEST SUITE 207 AND TWO PARK PLACE SUITE 204 ONLY.