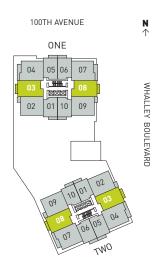

#### SUITES 03 + 08

DASHED LINES REPRESENT THE TERRACE FOR ONE PARK WEST SUITE 203 ONLY.

DOTTED LINES REPRESENT THE TERRACE FOR TWO PARK WEST SUITE 208 ONLY.