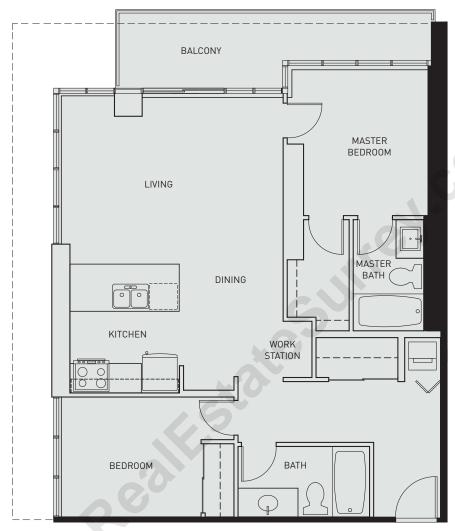

### 2 BEDROOM + WORK STATION, 2 BATH FLOORS 2-36

| SUITES    | ENCLOSED AREA | BALCONY/TERRACE | TOTAL AREA    |
|-----------|---------------|-----------------|---------------|
| 04 + 07   | 899 SQ. FT.   | 110 SQ. FT.     | 1,009 SQ. FT. |
| ONE - 204 | 899 SQ. FT.   | 512 SQ. FT.     | 1,411 SQ. FT. |
| ONE - 207 | 899 SQ. FT.   | 201 SQ. FT.     | 1,100 SQ. FT. |
| TWO - 204 | 899 SQ. FT.   | 201 SQ. FT.     | 1,100 SQ. FT. |
| TWO - 207 | 899 SQ. FT.   | 320 SQ. FT.     | 1,219 SQ. FT. |

DASHED LINES REPRESENT THE TERRACE FOR ONE PARK WEST SUITE 207 AND TWO PARK PLACE SUITE 204 ONLY.