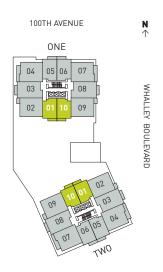

# 1 BEDROOM, 1 BATH FLOORS 3-36

SUITES ENCLOSED AREA BALCONY/TERRACE TOTAL AREA 01 + 10 529 SQ. FT. 50 SQ. FT. 579 SQ. FT.