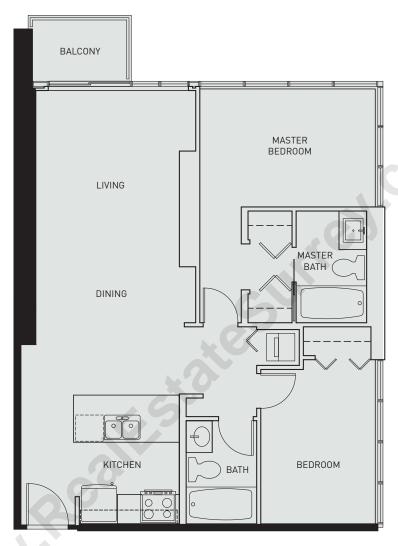

# 2 BEDROOM, 2 BATH FLOORS 2–36

| SUITES    | ENCLOSED AREA | BALCONY/TERRACE | TOTAL AREA    |
|-----------|---------------|-----------------|---------------|
| 02 + 09   | 844 SQ. FT.   | 36 SQ. FT.      | 880 SQ. FT.   |
| ONE - 202 | 844 SQ. FT.   | 825 SQ. FT.     | 1,669 SQ. FT. |
| ONE – 209 | 849 SQ. FT.   | 555 SQ. FT.     | 1,404 SQ. FT. |
| TWO - 202 | 849 SQ. FT.   | 560 SQ. FT.     | 1,409 SQ. FT. |
| TWO - 209 | 844 SQ. FT.   | 708 SQ. FT.     | 1,552 SQ. FT. |