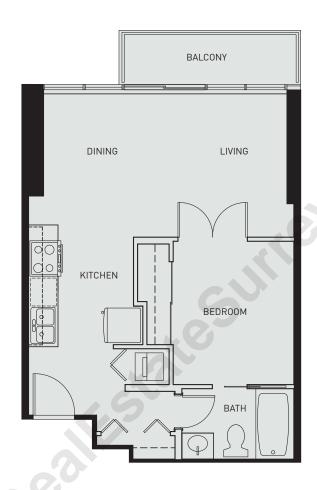

# 1 BEDROOM, 1 BATH FLOORS 3-36

SUITES ENCLOSED AREA BALCONY/TERRACE TOTAL AREA 01 + 10 529 SQ. FT. 50 SQ. FT. 579 SQ. FT.